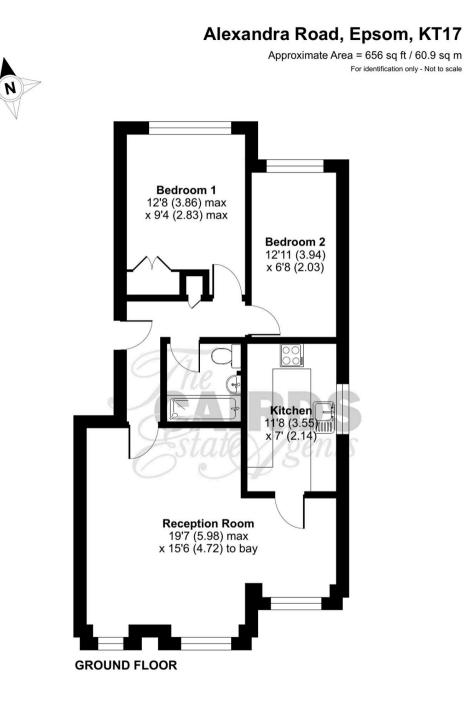

Introducing this 2-bedroom ground floor flat offering a seamless blend of comfort, and convenience, in a highly sought-after location.

Upon entering the property, one is immediately struck by the well-proportioned reception room, flooded with natural light that creates an inviting ambience. The open layout of the living area allows for versatile furnishing options, catering to modern lifestyles and providing both space for entertainment and relaxation. The kitchen, adjacent to the reception room, is efficiently designed, making meal preparation a joy for any home cook.

Completing the interior layout are the two generously proportioned sized bedrooms offering a comfortable retreat at the end of the day, together with the modern bathroom.

Adding to the convenience this flat benefits from a garage and parking space, providing secure parking for residents, making it an attractive prospect for those with vehicles.