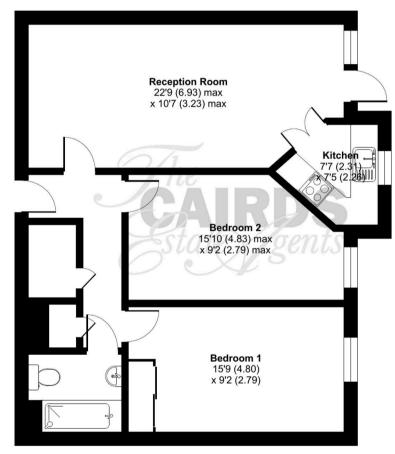

## Saddlers Court, South Street, Epsom, KT18

Approximate Area = 709 sq ft / 65.9 sq For identification only - Not to scale

**GROUND FLOOR** 

Floor plan produced in accordance with RICS Property Measurement Standards incorporating International Property Measurement Standards (IPMS2 Residential). © nchecom 2024. Produced for Cairds . REF: 1191871