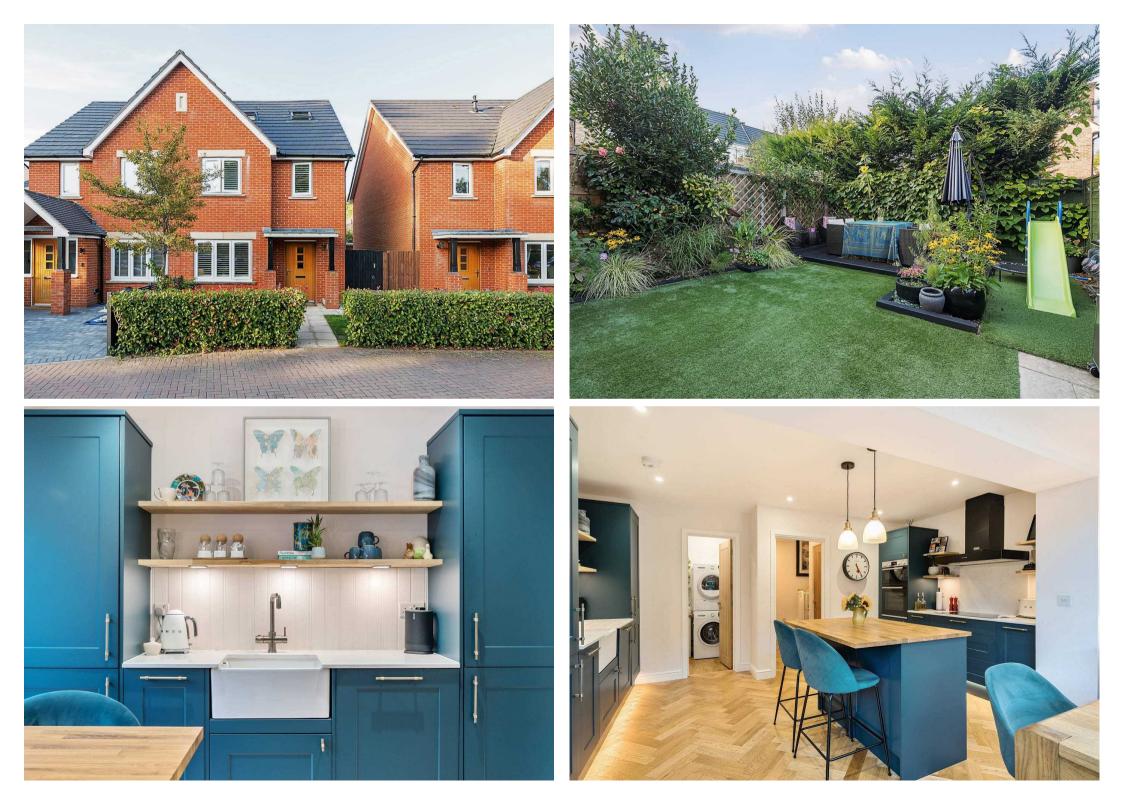

## Epsom, Epsom

Immaculate 3 double bedroom semi-detached house in Noble Park Estate. Thoughtfully extended, modern interiors, open plan kitchen, 2 reception rooms, utility & WC. 3 double bedrooms, 2 bathrooms, master en suite, study. Landscaped garden, AstroTurf, allocated parking, visitor parking. Council Tax band: D

Tenure: Freehold

EPC Energy Efficiency Rating: C

EPC Environmental Impact Rating:

- 3 Double Bedroom Semi Detached House With Parking
- Extended By Current Owners Including New Combi-Boiler
- Master Bedroom With En Suite
- Two Reception Rooms
- Open Plan Kitchen Diner
- Seperate Study
- Astro Turf landscapped Garden
- Two Bathrooms
- Downstairs Utility and WC
- Cul-de-Sac location in the Noble Park Estate