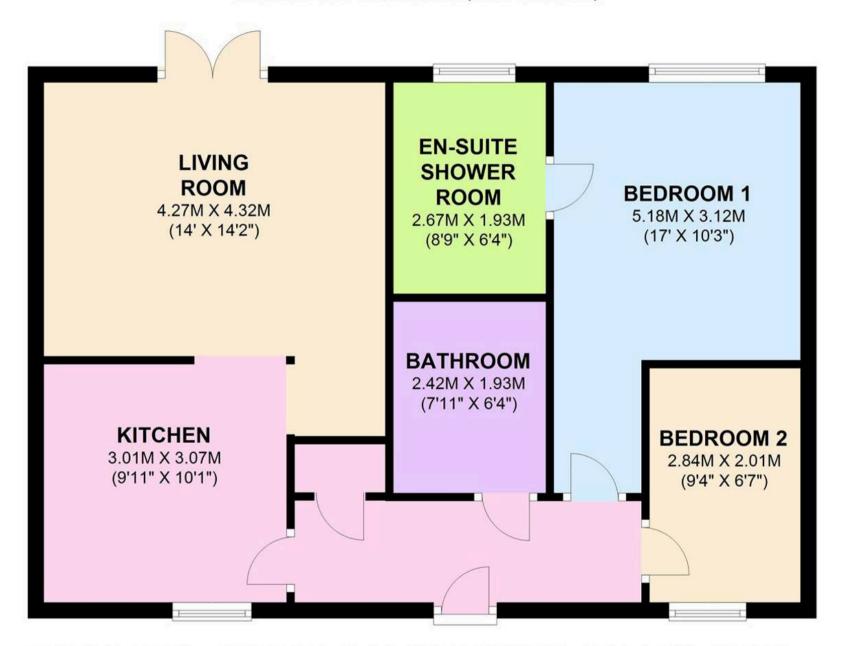

## **GROUND FLOOR**

APPROX. 71.1 SQ. METRES (764.9 SQ. FEET)

TOTAL AREA: APPROX. 71.1 SQ. METRES (764.9 SQ. FEET)