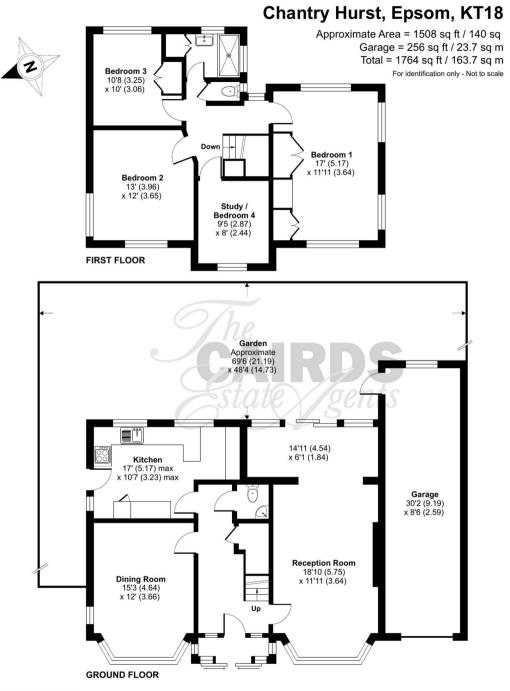

Floor plan produced in accordance with RICS Property Measurement Standards incorporating International Property Measurement Standards (IPMS2 Residential), ©ntchecom 2024. Produced for Cairds . REF: 1164881