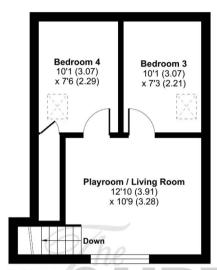

## Larkspur Way, Epsom, KT19

Approximate Area = 1064 sq ft / 98.8 sq m Garage = 137 sq ft / 12.7 sq m Total = 1201 sq ft / 111.5 sq m

For identification only - Not to scale

## SECOND FLOOR