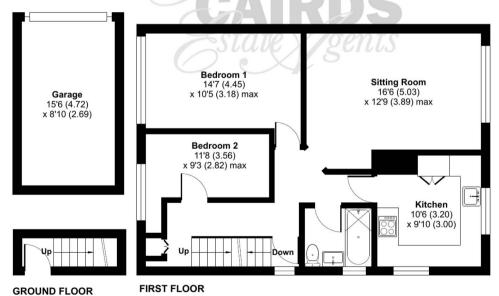

## Larkspur Way, Epsom, KT19

Approximate Area = 1064 sq ft / 98.8 sq m Garage = 137 sq ft / 12.7 sq m Total = 1201 sq ft / 111.5 sq m

For identification only - Not to scale