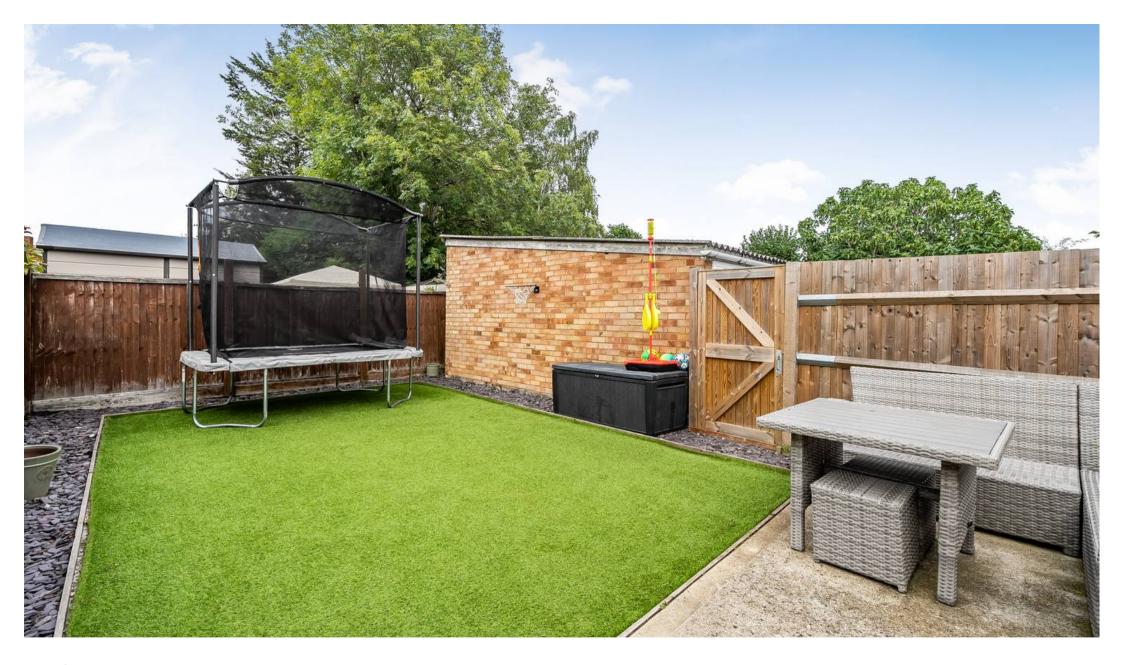

## 110 Larkspur Way

Epsom, Epsom

Exquisite 4-bed maisonette in sought-after location with modern amenities, elegant design, private garden, garage, and parking. Converted loft offers extra living space. Long lease, convenient to West Ewell Station. Tranquil oasis for families or professionals seeking comfort and convenience.

Council Tax band: C

Tenure: Leasehold

EPC Energy Efficiency Rating: E

EPC Environmental Impact Rating: E

- Four Bedroom Maisonette
- First Floor
- Private Garden
- Garage
- Parking
- Long Lease
- 2.2 Miles From West Ewell Station