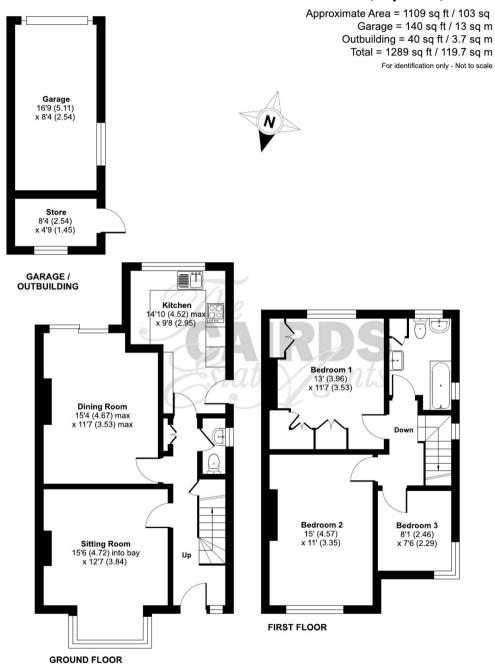

Council Tax band: E

Tenure: Freehold

- Three Bedroom Semi Detached House
- Chase Estate Location
- Two large Reception Rooms
- Separate Kitchen
- Potential to Extend Subject to Planning
- Stamford green School Catchment
- Separate Garage
- Potential to Modernise
- 15 Minute Walk to Town Centre and Train Station
- No Chain