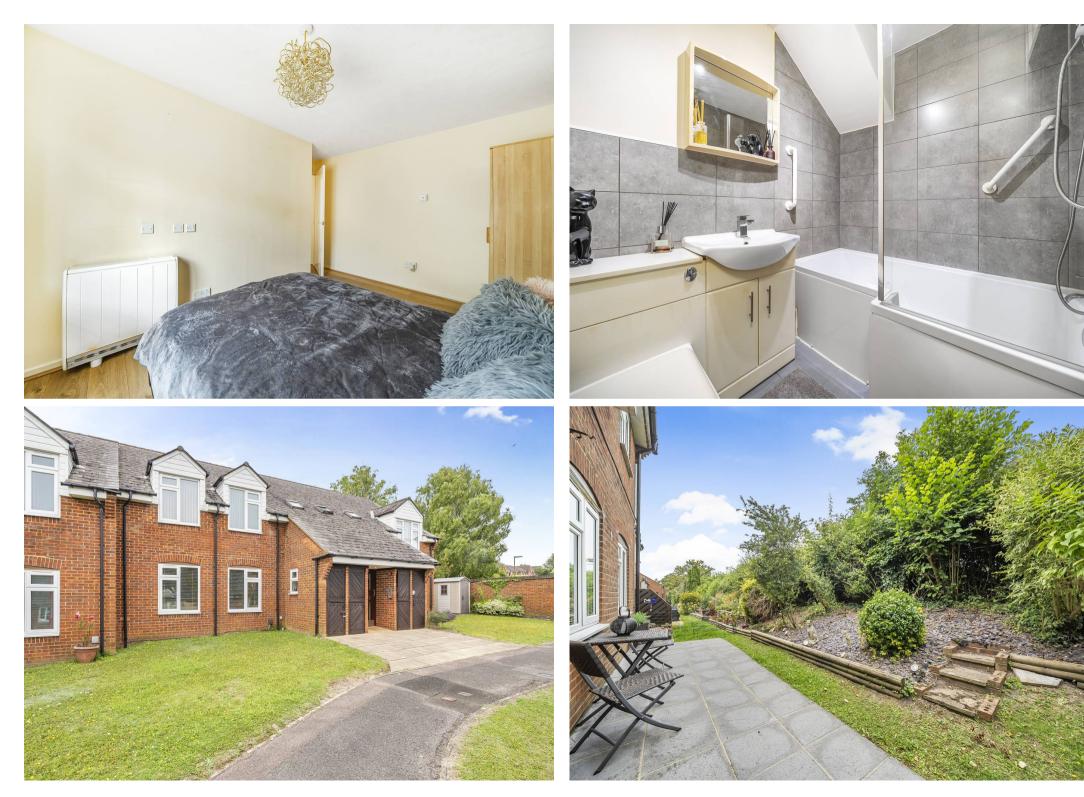

## Rowan Mead Henbit Close, Tadworth

Ground floor flat in vibrant retirement community offers tranquil living with no chain. Includes large reception room, 2 beds, updated kitchen, patio, communal garden, storage, laundry, parking, on-site manager, social events, and nearby leisure centre. Contact Cairds for a viewing.

Council Tax band: C

Tenure: Leasehold

EPC Energy Efficiency Rating: E

EPC Environmental Impact Rating:

- Ground Floor Flat
- Retirement Property
- Two Bedrooms
- Modernised with Updated Kitchen
- Access to Patio & Rear Communal Garden
- On Site Manager
- No Onward Chain
- Walk to Tadworth Pool, Gym & Allotments
- Popular & Thriving Retirement Community