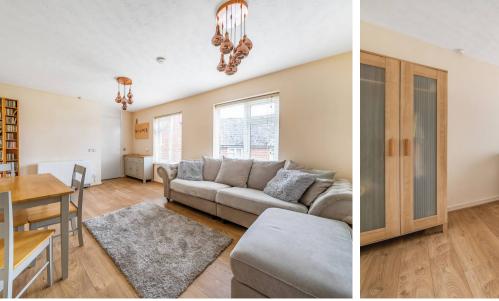

## Rowan Mead Henbit Close, Tadworth

Ground floor flat in vibrant retirement community offers tranquil living with no chain. Includes large reception room, 2 beds, updated kitchen, patio, communal garden, storage, laundry, parking, on-site manager, social events, and nearby leisure centre. Contact Cairds for a viewing.

Council Tax band: C

Tenure: Leasehold

EPC Energy Efficiency Rating: E

EPC Environmental Impact Rating:

- Ground Floor Flat
- Retirement Property
- Two Bedrooms
- Modernised with Updated Kitchen
- Access to Patio & Rear Communal Garden
- On Site Manager
- No Onward Chain
- Walk to Tadworth Pool, Gym & Allotments
- Popular & Thriving Retirement Community