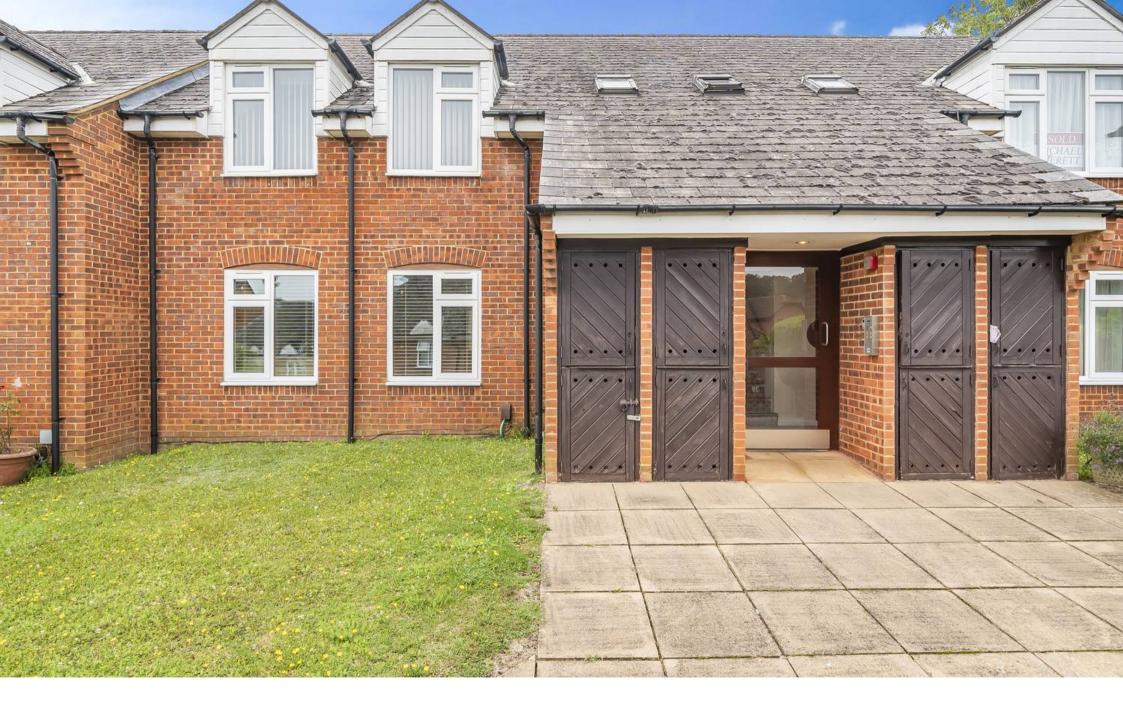

## Rowan Mead Henbit Close, Tadworth

Ground floor flat in vibrant retirement community offers tranquil living with no chain. Includes large reception room, 2 beds, updated kitchen, patio, communal garden, storage, laundry, parking, on-site manager, social events, and nearby leisure centre. Contact Cairds for a viewing.

Council Tax band: C

Tenure: Leasehold

EPC Energy Efficiency Rating: E

EPC Environmental Impact Rating:

- Ground Floor Flat
- Retirement Property
- Two Bedrooms
- Modernised with Updated Kitchen
- Access to Patio & Rear Communal Garden
- On Site Manager
- No Onward Chain
- Walk to Tadworth Pool, Gym & Allotments
- Popular & Thriving Retirement Community