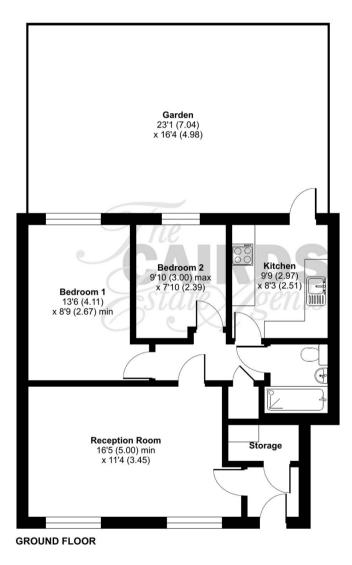

## Rowan Mead, Henbit Close, Tadworth, KT20

Approximate Area = 636 sq ft / 59.1 sq m For identification only - Not to scale

Floor plan produced in accordance with RICS Property Measurement Standards incorporating International Property Measurement Standards (IPMS2 Residential). © nchecom 2024. Produced for Cairds . REF: 1161288