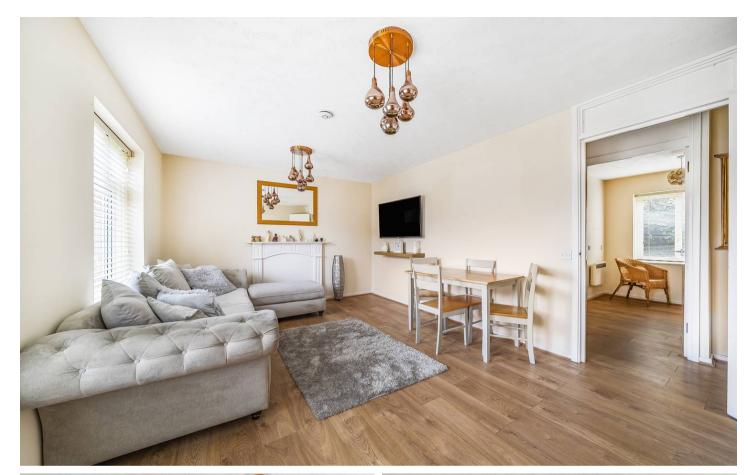

## Rowan Mead Henbit Close, Tadworth

Ground floor flat in vibrant retirement community offers tranquil living with no chain. Includes large reception room, 2 beds, updated kitchen, patio, communal garden, storage, laundry, parking, on-site manager, social events, and nearby leisure centre. Contact Cairds for a viewing.

Council Tax band: C

Tenure: Leasehold

EPC Energy Efficiency Rating: E

EPC Environmental Impact Rating:

- Ground Floor Flat
- Retirement Property
- Two Bedrooms
- Modernised with Updated Kitchen
- Access to Patio & Rear Communal Garden
- On Site Manager
- No Onward Chain
- Walk to Tadworth Pool, Gym & Allotments
- Popular & Thriving Retirement Community