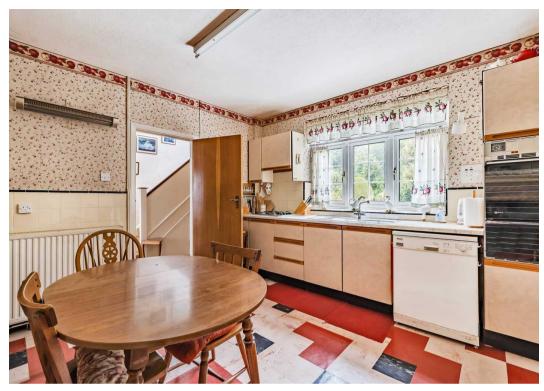

Council Tax band: G

Tenure: Freehold

EPC Energy Efficiency Rating: E

EPC Environmental Impact Rating:

- Double Fronted Detached Home
- Four Bedrooms
- Kitchen/Breakfast Room & Utility
- Original Parquet Flooring
- Garage
- No Onward Chain
- Good Sized Family Garden, Patio, Large Shed
- Extension Potential (STPP)
- A few Doors Up From Wallace Fields Primary
- Family Bathroom and Downstairs Cloakroom