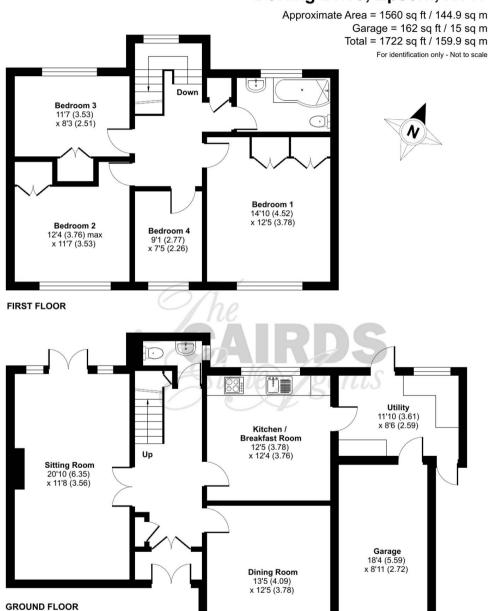

Council Tax band: G

Tenure: Freehold

EPC Energy Efficiency Rating: E

EPC Environmental Impact Rating:

- Double Fronted Detached Home
- Four Bedrooms
- Kitchen/Breakfast Room & Utility
- Original Parquet Flooring
- Garage
- No Onward Chain
- Good Sized Family Garden, Patio, Large Shed
- Extension Potential (STPP)
- A few Doors Up From Wallace Fields Primary
- Family Bathroom and Downstairs Cloakroom