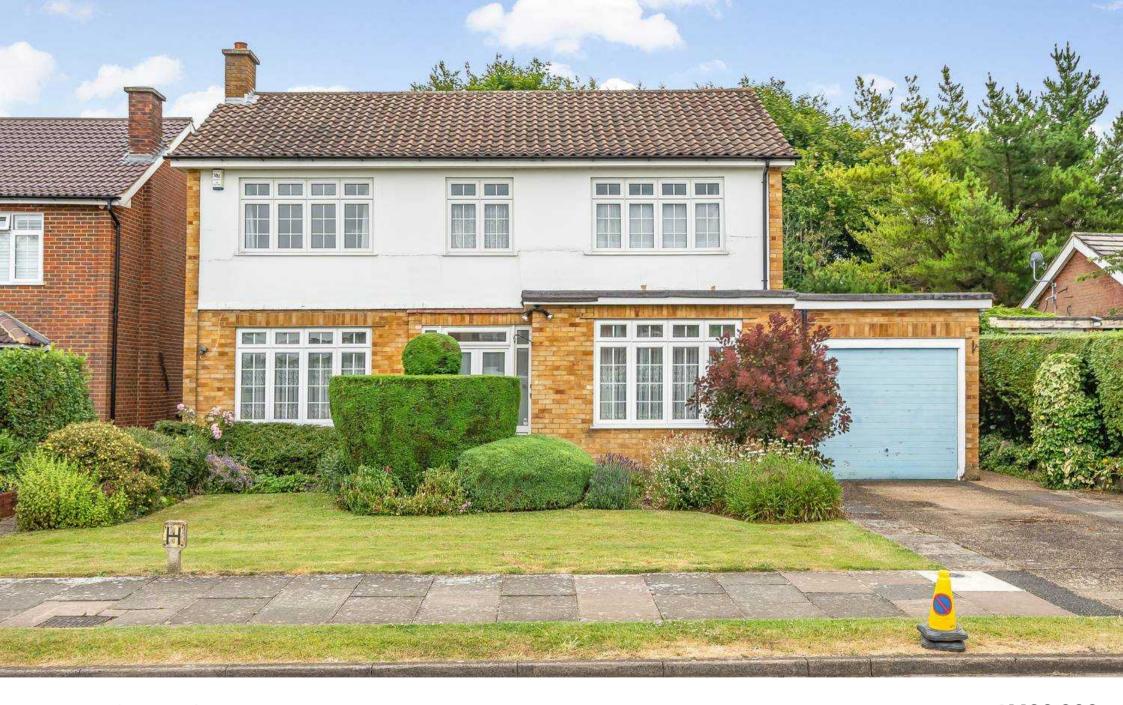

## 40 Dorling Drive

Epsom, Epsom

Exceptional 4-bed detached house next to Wallace Fields Primary School. Features 2 large receptions, hallway, cloakroom, garage, spacious family garden with patio. Potential for extension. Off-street parking. Ideal family home in prime location.

Council Tax band: G

Tenure: Freehold

EPC Energy Efficiency Rating: E

EPC Environmental Impact Rating:

- Double Fronted Detached Home
- Four Bedrooms
- Kitchen/Breakfast Room & Utility
- Original Parquet Flooring
- Garage
- No Onward Chain
- Good Sized Family Garden, Patio, Large Shed
- Extension Potential (STPP)
- A few Doors Up From Wallace Fields Primary
- Family Bathroom and Downstairs Cloakroom