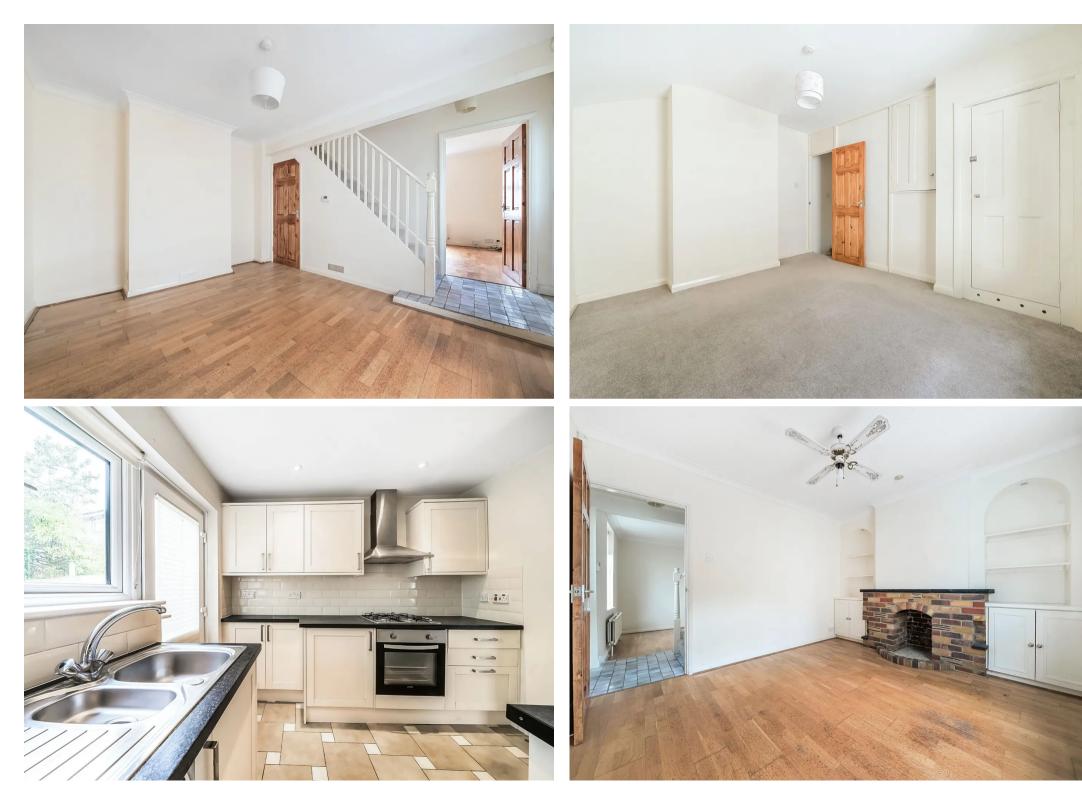

Cairds is pleased to present this charming 2-bedroom semi-detached house offered Chain-Free close to all the amenities of Epsom town centre. The property boasts a welcoming reception room, with alcoves on either side of a brick fireplace adding character to the room. On the left is the dining room leading through to a well-appointed kitchen providing ample cabinetry for all your appliances and plenty of countertops for preparing daily meals. Adjoining is a modernised family bathroom. Upstairs, two generously sized double bedrooms both feature built-in wardrobes, and there is bonus under-stair storage as well. There is also potential to extend (subject to planning permission) providing flexibility for a growing family.