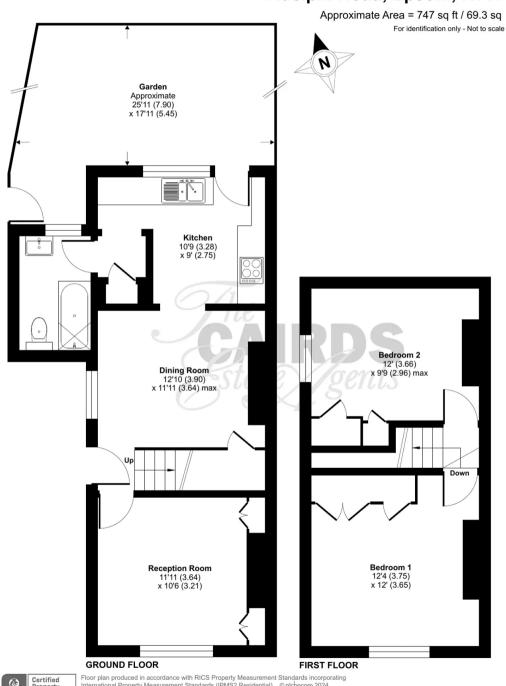

### Adelphi Road, Epsom, KT17

Floor plan produced in accordance with RICS Property Measurement Standards incorporating International Property Measurement Standards (IPMS2 Residential). © n/checorn 2024. Produced for Cairds . REF: 1136934