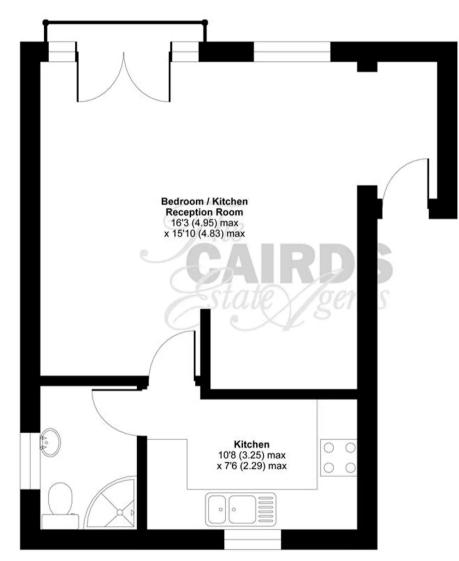

## Stuart Lodge, Ashley Road, Epsom, KT18

Approximate Area = 397 sq ft / 36.9 sq m For identification only - Not to scale

SECOND FLOOR

Floor plan produced in accordance with RICS Property Measurement Standards incorporating International Property Measurement Standards (IPMS2 Residential). © nichecom 2021. Produced for Carls 4, REF: 750027