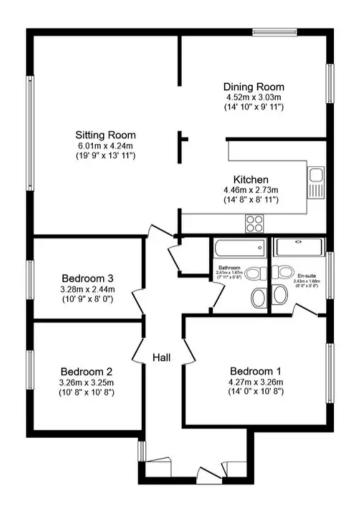

Total floor area 109.5 sq.m. (1,178 sq.ft.) approx

This floor plan is for illustrative purposes only. It is not drawn to scale. Any measurements, floor areas (including any total floor area), openings and orientation are approximate. No details are guaranteed, they cannot be relied upon for any purpose and they do not form part of any agreement. No liability is taken for any error, omission or misstatement. A party must rely upon its own inspection(s). Powered by www.focalagent.com