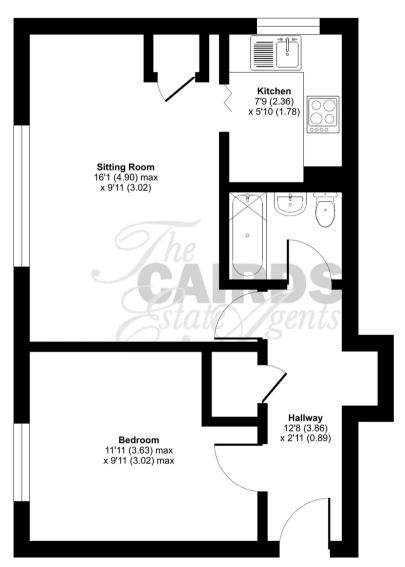

## East Street, KT17

Approximate Area = 440 sq ft / 40.8 sq m
For identification only - Not to scale

**GROUND FLOOR** 