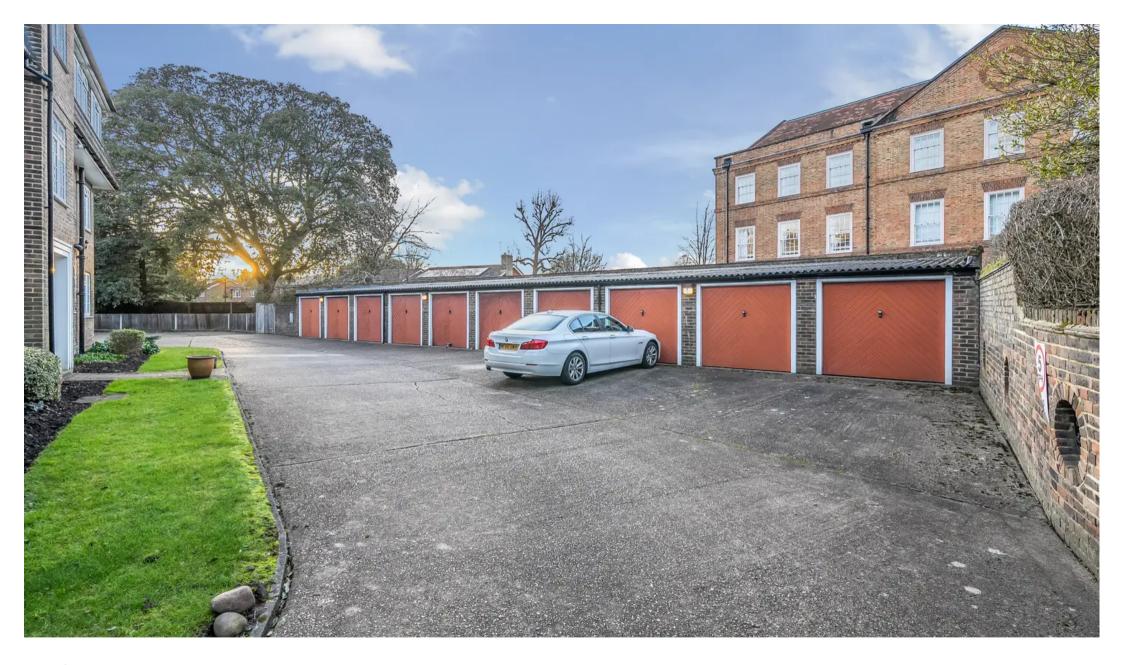

## 5 Downs Lodge Court Church Street

Epsom, Epsom

Spacious 2 bed second floor apartment in sought after College area of Epsom. 786 sq ft with light hallway, kitchen, family bathroom, 2 double bedrooms, large living area, parquet flooring. Private garage, parking, share of freehold, communal gardens. Viewings available.

Council Tax band: C

Tenure: Leasehold

EPC Energy Efficiency Rating: C

EPC Environmental Impact Rating:

- Two double Bedrooms
- Top Floor Apartment
- Parquet Flooring
- Single Garage
- Stunning Gardens
- Central Epsom Location
- Share of Freehold

## Downs Lodge Court, Church Street, Epsom, KT17

Approximate Area = 786 sq ft / 73 sq m
Garage = 136 sq ft / 12.6 sq m
Total = 922 sq ft / 85.6 sq m
For identification only - Not to scale