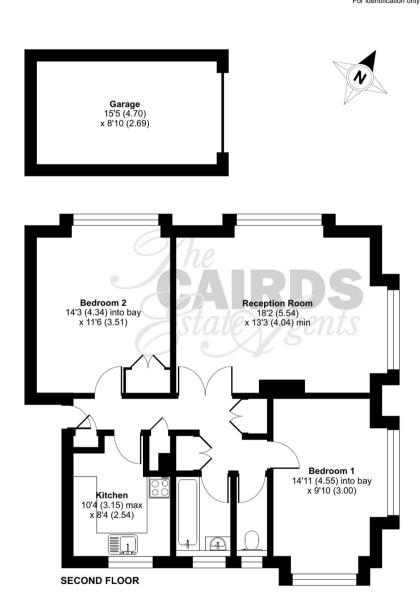

## Downs Lodge Court, Church Street, Epsom, KT17

Approximate Area = 786 sq ft / 73 sq m
Garage = 136 sq ft / 12.6 sq m
Total = 922 sq ft / 85.6 sq m
For identification only - Not to scale