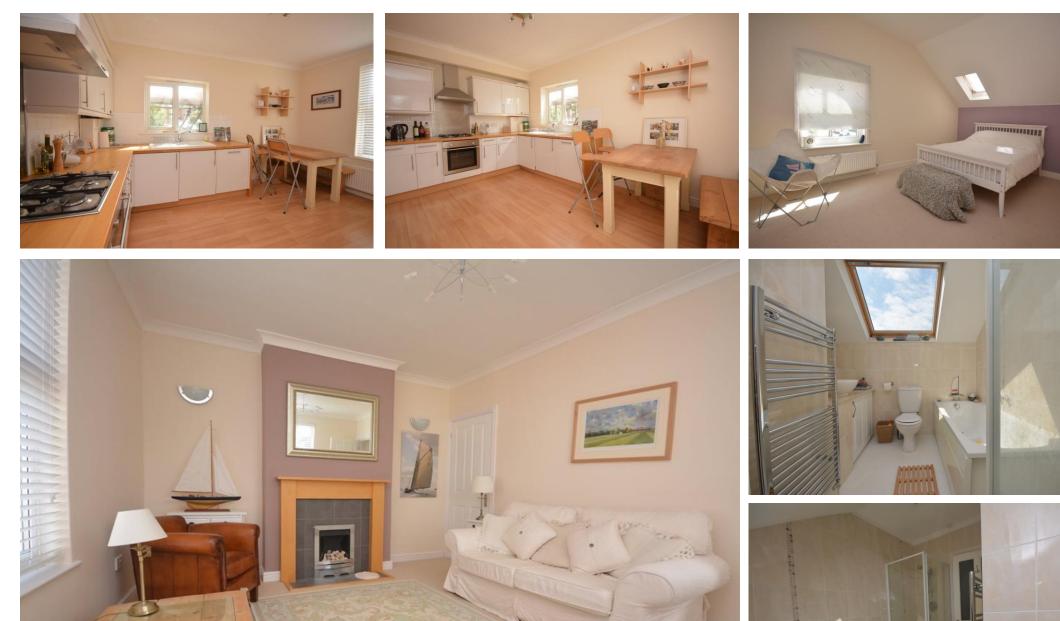

This spacious maisonette occupies two floors and is gas centrally heated with accommodation comprising of entrance hall, lounge, large kitchen/dining room, two double bedrooms and modern bathroom with separate shower cubicle.

# LOUNGE

14' 4" x 12' 1" (4.37m x 3.68m) Large walk in storage cupboard. Focal fireplace with inset gas fire.

#### KITCHE N/DINE R

14' 4" x 9' 2" (4.37m x 2.79m)

A sociable room with ample space for a dining table. The modern kitchen has white gloss units and wooden work surfaces with integrated appliances including a dishwasher, washer/drier, fridge, freezer, oven, hob and extractor hood.

### BEDROOM

14' 0" x 11' 0" (4.27m x 3.35m) A double room.

#### BEDROOM 14' 0" x 9' 2" (4.27m x 2.79m) A double room.

#### BATHROOM

Suite comprising of a bath, separate shower enclosure, wc and wash hand basin set on vanity unit with storage beneath.