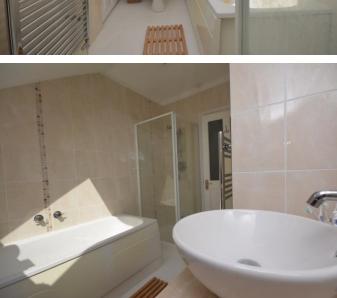

#### BATHROOM

Suite comprising of a bath, separate shower enclosure, wc and wash hand basin set on vanity unit with storage beneath.