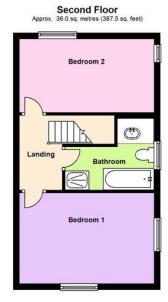

This spacious maisonette occupies two floors and is gas centrally heated with accommodation comprising of entrance hall, lounge, large kitchen/dining room, two double bedrooms and modern bathroom with separate shower cubicle.

### BEDROOM

14' 0" x 11' 0" (4.27m x 3.35m) A double room.

#### BEDROOM 14' 0" x 9' 2" (4.27m x 2.79m) A double room.

#### BATHROOM

Suite comprising of a bath, separate shower enclosure, wc and wash hand basin set on vanity unit with storage beneath.