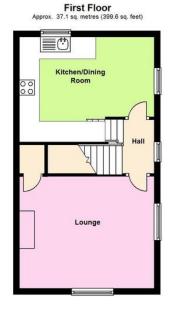

This spacious maisonette occupies two floors and is gas centrally heated with accommodation comprising of entrance hall, lounge, large kitchen/dining room, two double bedrooms and modern bathroom with separate shower cubicle.

# LOUNGE

14' 4" x 12' 1" (4.37m x 3.68m) Large walk in storage cupboard. Focal fireplace with inset gas fire.

#### KITCHE N/DINE R

14' 4" x 9' 2" (4.37m x 2.79m)

A sociable room with ample space for a dining table. The modern kitchen has white gloss units and wooden work surfaces with integrated appliances including a dishwasher, washer/drier, fridge, freezer, oven, hob and extractor hood.