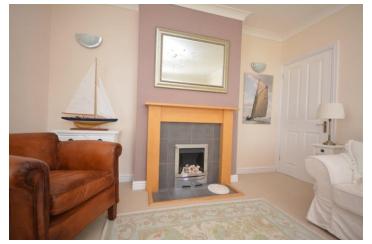

# LOUNGE

14' 4" x 12' 1" (4.37m x 3.68m) Large walk in storage cupboard. Focal fireplace with inset gas fire.