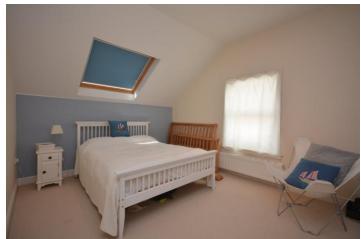

### BEDROOM

14' 0" x 11' 0" (4.27m x 3.35m) A double room.

#### BEDROOM 14' 0" x 9' 2" (4.27m x 2.79m) A double room.