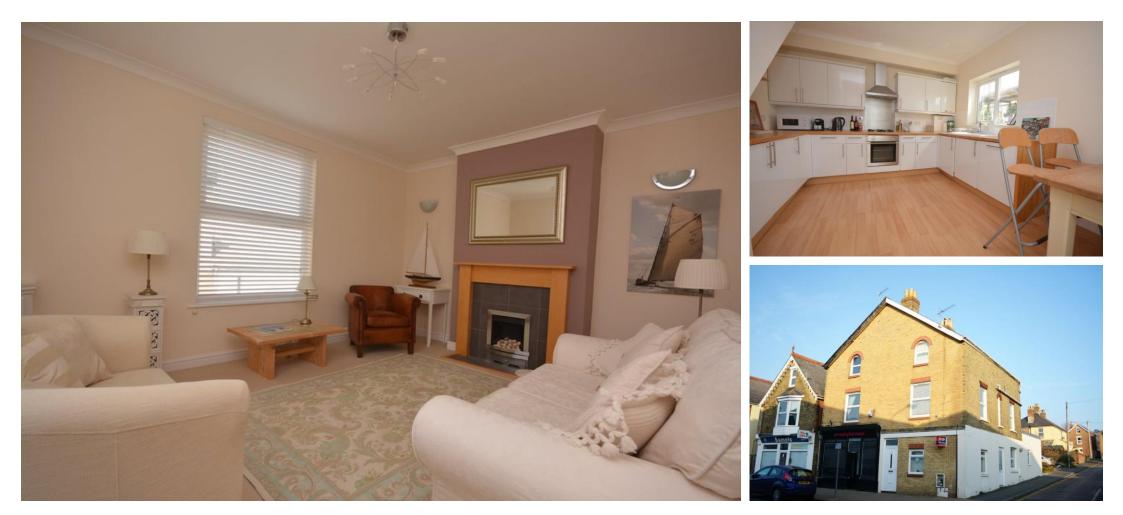

This spacious maisonette occupies two floors and is gas centrally heated with accommodation comprising of entrance hall, lounge, large kitchen/dining room, two double bedrooms and modern bathroom with separate shower cubicle.

# LOUNGE

14' 4" x 12' 1" (4.37m x 3.68m) Large walk in storage cupboard. Focal fireplace with inset gas fire.

#### KITCHE N/DINE R

14' 4" x 9' 2" (4.37m x 2.79m)

A sociable room with ample space for a dining table. The modern kitchen has white gloss units and wooden work surfaces with integrated appliances including a dishwasher, washer/drier, fridge, freezer, oven, hob and extractor hood.

### BEDROOM

14' 0" x 11' 0" (4.27m x 3.35m) A double room.

#### BEDROOM 14' 0" x 9' 2" (4.27m x 2.79m) A double room.

#### BATHROOM

Suite comprising of a bath, separate shower enclosure, wc and wash hand basin set on vanity unit with storage beneath.