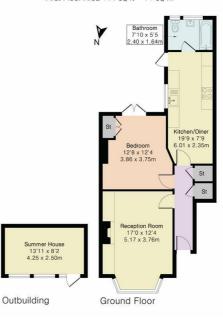

## DIMENSIONS

**Communal Entrance** Via communal front door leading into:

**Communal Hallway** Door to flat.

Entrance Via flat entrance door leading into:

Entrance Hallway Door to reception room, kitchen/diner & bedroom.

**Reception Room** 17'0 x 12'4 (5.18m x 3.76m)

Kitchen/Diner 19'9 x 7'9 (6.02m x 2.36m) Door to rear garden & bathroom.

**Bedroom** 12'8 x 12'4 (3.86m x 3.76m) Doors to rear garden.

Bathroom 7'10 x 5'5 (2.39m x 1.65m) Door to kitchen/diner.

Rear Garden (South-facing) approx 40' (approx 12.19m) Door to:

#### Summer House

13'11" x 8'2" (4.25 x 2.5) This space could be an office/gym or studio space also power.