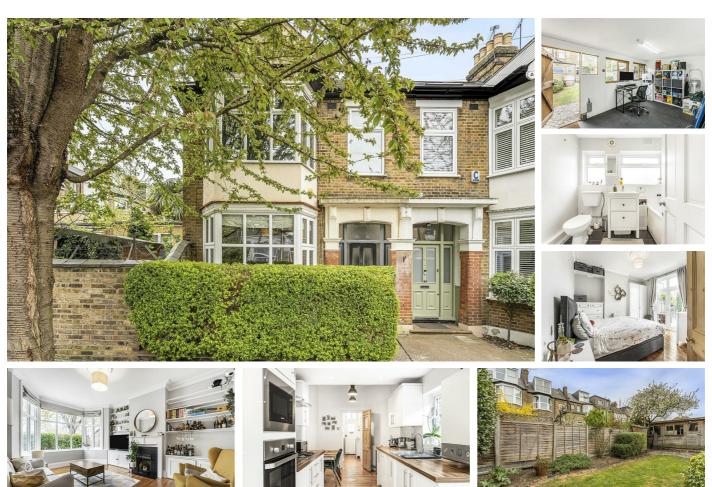

# Cleveland Park Crescent, Walthamstow, London, FOR SALE Offers In Excess Of £500,000 👜 1 👌 1 🚎 1

Nestled within a sought-after turning, this charming one double bedroom ground floor flat offers a delightful blend of period features and modern living. The generously sized reception room is a truly inviting space, bathed in natural light streaming through a beautiful tall bay window, creating an airy and bright atmosphere throughout the day, leading to a sleek and modern kitchen/diner complete with a dedicated dining nook that makes hosting friends and family a breeze.

The property is neutrally decorated throughout and features impressive tall ceilings. Original hardwood floors flow seamlessly through the front room, dining area, hallway, and bedroom. Elegant restored coving further enhances the property's period charm. The exceptionally spacious bedroom is a peaceful retreat, featuring French doors that open directly onto the garden decking, extending your living space outdoors. The south-facing garden is a true highlight, promising sunny afternoons and providing an ideal backdrop for barbecues and relaxed evenings with friends. A notable additional feature is the versatile outhouse, which benefits from a full electricity supply, presenting a fantastic opportunity for a dedicated office, gym, or studio space.

Situated at the end of a terrace, the flat benefits from friendly neighbours and a wonderful residential feel. The location is also incredibly convenient, being just a short walk from Walthamstow Central Station, which offers excellent transport links and shops, and is close to the vibrant Village. Residents can look forward to the upcoming opening of the Soho Theatre, and in the meantime, enjoy comedy nights at The Rose & Crown. The area also boasts a fantastic selection of local amenities, including Sodo Pizza just a few minutes away, Mego for coffee, The Nag's Head for pub quizzes, and the picturesque Lloyd Park for sunny strolls.