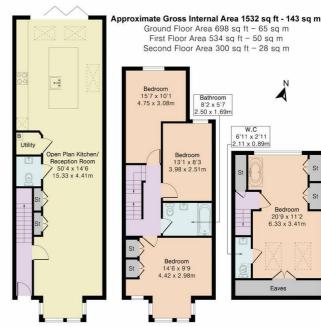

### DIMENSIONS

Entrance Via front door leading into:

Entrance Hallway Staircase leading to first floor. Door to:

#### Ground Floor WC

#### Open plan lounge/kitchen/diner

50'4 x 14'6 (15.34m x 4.42m) Door to ground floor wc & utility area. Bi-folding patio doors leading into rear garden.

#### Utility Area

First Floor Landing Staircase leading to second floor. Door to all first floor rooms.

**Bedroom One** 14'6 x 9'9 (4.42m x 2.97m)

**Bedroom Two** 15'7 x 10'1 (4.75m x 3.07m)

Bedroom Three 13'1 x 8'3 (3.99m x 2.51m)

First Floor Bathroom 8'2 x 5'7 (2.49m x 1.70m)

Second Floor Landing (Loft) Door to:

**Bedroom Four** 20'9 x 11'2 (6.32m x 3.40m) Door to:

Second Floor WC 6'11 x 2'11 (2.11m x 0.89m)

### FLOORPLAN

First Floor

Ground Floor

Second Floor