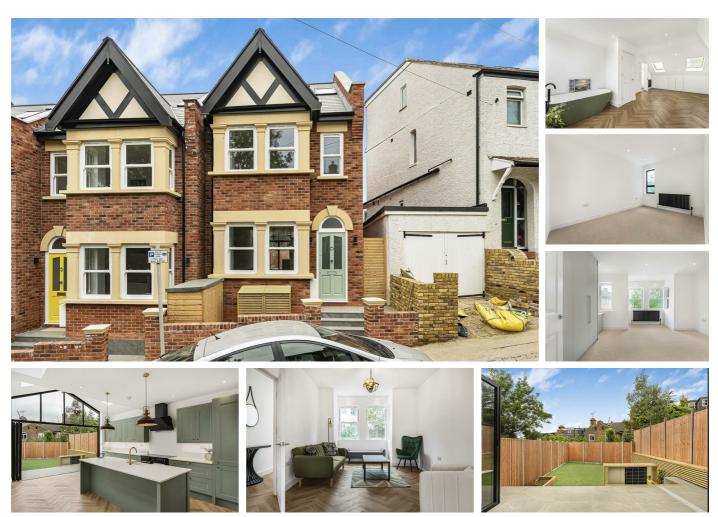

# Aubrey Road, Walthamstow, London, E17 Guide Price £1,100,000

## Freehold

- Guide Price: £1,100,000-£1,200,000
- 4 bedroom end of terraced house
- Stunning open plan lounge/kitchen/diner
- Ground floor WC & utility area
- Loft conversion
- Poets Corner Location
- Excellent school catchment area
- EPC rating: C (78)
- Chain-free & NHBC Warranty
- Internal: 1532 sq ft (143 sq m)

Located in the highly sought-after Poets Corner of Walthamstow, this newly built four-bedroom end-of-terrace house presents a remarkable opportunity to embrace modern living in a characterful location. Boasting a timeless brick facade, this property exudes underliable charm from the moment you arrive.

Step inside to discover a stunning open-plan kitchen-diner, a true hub of the home bathed in natural light. This contemporary space is perfect for both entertaining and everyday family life. Imagine effortlessly extending your living area outdoors through the impressive bi-folding doors leading directly into the garden, creating a seamless indoor-outdoor flow ideal for al fresco dining and relaxation.

The ground floor also features the added convenience of a ground-floor WC. Ascend to the upper floors to find four well-proportioned bedrooms, including a fantastic loft conversion that offers versatile space, perfect as a master suite, guest room, or home office. The top floor often provides delightful views, adding to its appeal.

#### Open plan lounge/kitchen/diner

50'4 x 14'6 (15.34m x 4.42m) Door to ground floor wc & utility area. Bi-folding patio doors leading into rear garden.

#### Rear Garden