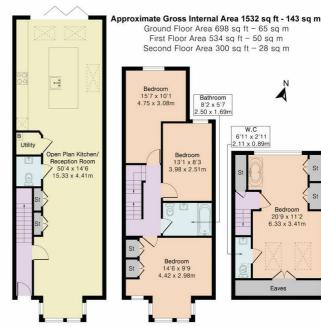

## DIMENSIONS

Entrance Via front door leading into:

Entrance Hallway Staircase leading to first floor. Door to:

#### Ground Floor WC

#### Open plan lounge/kitchen/diner

50'4 x 14'6 (15.34m x 4.42m) Door to ground floor wc & utility area. Bi-folding patio doors leading into rear garden.

#### Utility Area

First Floor Landing Staircase leading to second floor. Door to all first floor rooms.

**Bedroom One** 14'6 x 9'9 (4.42m x 2.97m)

**Bedroom Two** 15'7 x 10'1 (4.75m x 3.07m)

Bedroom Three 13'1 x 8'3 (3.99m x 2.51m)

First Floor Bathroom 8'2 x 5'7 (2.49m x 1.70m)

Second Floor Landing (Loft) Door to:

**Bedroom Four** 20'9 x 11'2 (6.32m x 3.40m) Door to:

Second Floor WC 6'11 x 2'11 (2.11m x 0.89m)

#### Rear Garden

### FLOORPLAN

First Floor

Ground Floor

Second Floor