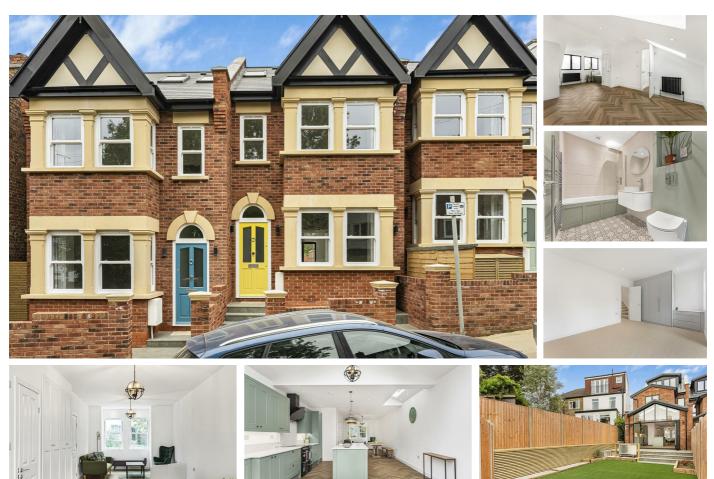

# Aubrey Road, Walthamstow, London, E17 Guide Price £1,100,000

## 

Freehold

- Guide Price: £1,100,000-£1,200,000
- 4 bedroom terraced house
- Stunning open plan lounge/kitchen/diner
- Ground floor WC & utility area
- Loft conversion
- Poets Corner Location
- Excellent school catchment area
- EPC rating: C (78)
- Chain-free & NHBC Warranty
- Internal: 1532 sq ft (143 sq m)

Located in the highly sought-after Poets Corner of Walthamstow, this newly built four-bedroom terraced house presents a remarkable opportunity to embrace modern living in a characterful location. Boasting a timeless brick facade, this property exudes underiable charm from the moment you arrive.

Step inside to discover a stunning open-plan kitchen-diner, a true hub of the home bathed in natural light. This contemporary space is perfect for both entertaining and everyday family life. Imagine effortlessly extending your living area outdoors through the impressive bi-folding doors leading directly into the garden, creating a seamless indoor-outdoor flow ideal for al fresco dining and relaxation.

The ground floor also features the added convenience of a ground-floor WC. Ascend to the upper floors to find four wellproportioned bedrooms, including a fantastic loft conversion that offers versatile space, perfect as a master suite, guest room, or home office. The top floor often provides delightful views, adding to its appeal.

This exceptional property comes with the reassurance of an NHBC Warranty, providing peace of mind for years to come. Furthermore, it is offered chain-free, streamlining the purchasing process for a quicker and smoother transaction.