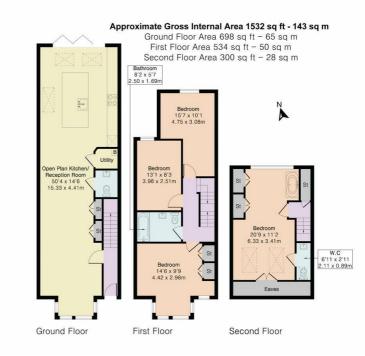

## DIMENSIONS

Entrance Via front door leading into:

Entrance Hallway Staircase leading to first floor. Door to:

#### Ground Floor WC

#### Open plan lounge/kitchen/diner

50'4 x 14'6 (15.34m x 4.42m) Door to ground floor wc & utility area. Bi-folding patio doors leading into rear garden.

#### Utility Area

First Floor Landing Staircase leading to second floor. Door to all first floor rooms.

**Bedroom One** 14'6 x 9'9 (4.42m x 2.97m)

**Bedroom Two** 15'7 x 10'1 (4.75m x 3.07m)

Bedroom Three 13'1 x 8'3 (3.99m x 2.51m)

**First Floor Bathroom** 8'2 x 5'7 (2.49m x 1.70m)

Second Floor Landing (Loft) Door to:

**Bedroom Four** 20'9 x 11'2 (6.32m x 3.40m) Door to:

Second Floor WC 6'11 x 2'11 (2.11m x 0.89m)

#### Rear Garden

## FLOORPLAN