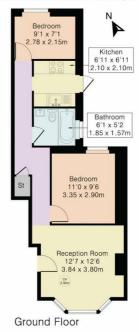

## FLOORPLAN

**Communal Entrance** Via communal front door leading into:

**Communal Hallway** Door to flat.

Entrance Via flat entrance door leading directly into:

**Reception Room** 12'7 x 12'6 (3.84m x 3.81m) Open to:

Inner Hall Access to all rooms.

**Kitchen** 6'11 x 6'11 (2.11m x 2.11m) Door to rear garden.

**Bedroom One** 11'0 x 9'6 (3.35m x 2.90m)

**Bedroom Two** 9'1 x 7'1 (2.77m x 2.16m)

**Bathroom** 6'1 x 5'2 (1.85m x 1.57m)

Rear Garden approx 30' (approx 9.14m)

#### Approximate Gross Internal Area 528 sq ft - 49 sq m