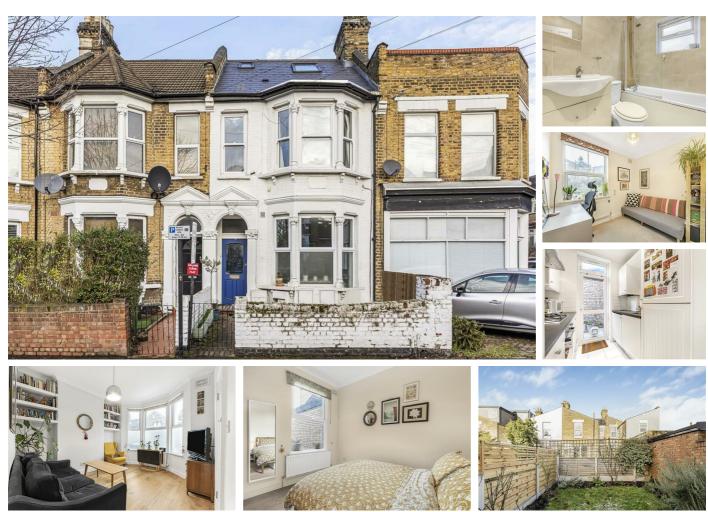

# Grove Road, Walthamstow, London, E17 Offers In Excess Of £475,000

Share of Freehold

- Victorian ground floor conversion flat
- 2 Bedrooms
- Double glazing
- Gas central heating
- Walthamstow Central tube station: 0.5 mile walking distance
- Close to Walthamstow Village
- EPC rating: D (63)
- Council tax band: B
- Rear garden: approx 30ft
- Internal: 528 sq ft (49 sq m)

This Victorian ground floor two-bedroom flat conversion features neutral décor throughout, creating a bright and airy feel. The living room is an attractive space featuring a large bay window that floods the room with natural light. The galleystyle kitchen provides access to a delightful rear garden, which includes both a paved patio area perfect for outdoor dining and a pleasant, grassed area. The flat offers a main double bedroom, along with a second single bedroom that could also be used as a study, offering flexibility for various living arrangements. A family bathroom completes the home.

Situated in a sought-after location close to Walthamstow Village, with a charming selection of independent shops, cafes, and restaurants, including local favourites Bargo, Ruff's Bistro, Pavement and Eat17. The property is conveniently located within walking distance of Walthamstow Central Station, offering excellent transport links, as well as access to green spaces and parks, making it an ideal place to call home.