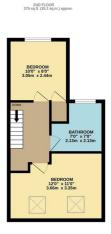

**First Floor Bathroom** 9'0 x 9'0 (2.74m x 2.74m)

Second Floor Landing (Loft) 11'0 x 10' (3.35m x 3.05m) Door to all second floor rooms.

Bedroom Three 12'0 x 11'0 (3.66m x 3.35m)

**Bedroom Four** 10'0 x 8'0 (3.05m x 2.44m)

**Second Floor Bathroom** 7'0 x 7'0 (2.13m x 2.13m)

Rear Garden (North-facing)