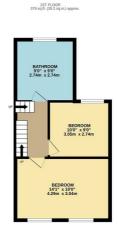

**Utility Room** 9'0 x 5'0 (2.74m x 1.52m) Door to kitchen.

Lean To Door to reception room.

First Floor Landing Door to all first floor rooms

**Bedroom One (Master)** 14'1 × 10'0 (4.29m × 3.05m)

**Bedroom Two** 10′0 x 9 (3.05m x 2.74m )

**First Floor Bathroom** 9'0 x 9'0 (2.74m x 2.74m)

Second Floor Landing (Loft) 11'0 x 10' (3.35m x 3.05m) Door to all second floor rooms.

Bedroom Three 12'0 x 11'0 (3.66m x 3.35m)

**Bedroom Four** 10'0 x 8'0 (3.05m x 2.44m)