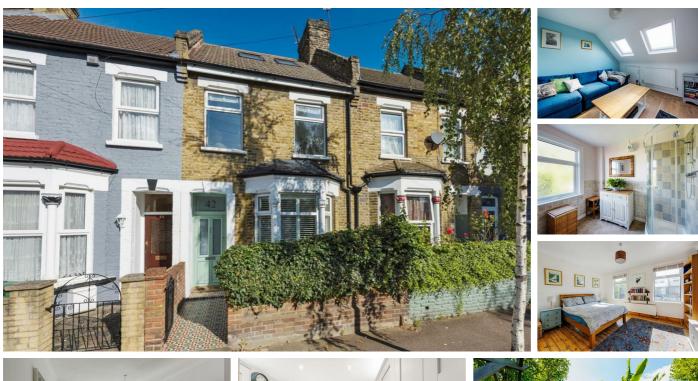

A stylish and homely property with room aplenty for the whole brood and a garden that's a true gem and comes with a hidden bonus.

This delightful family home is full of cool, neutral tones, giving it an air of tranquillity and calm throughout.

A comfortable reception room with a shuttered bay windowed to the front is the hub of the ground floor "living" part of this home. Immediately behind there is a fitted galley style kitchen and beyond that an uber useful utility room. A covered lean-to provides the perfect spot to store the bikes, and leads out into the garden beyond.

In the neighbourhood, there's a friendly community spirit. The property's on a quiet, tree lined road halfway between Blackhorse Road and Lloyd Park. As such it benefits from both areas – the ease of commute via the former (not to mention the Beer Mile!) and the green open spaces of the latter, with the award winning William Morris Gallery to boot.