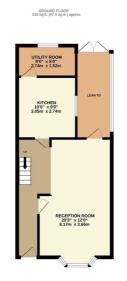

## DIMENSIONS

Entrance Via front door leading into:

Entrance Hallway Staircase leaidng to first floor

**Reception Room** 20'3 x 12'0 (6.17m x 3.66m) Door to lean to.

**Kitchen** 10'0 x 9'0 (3.05m x 2.74m) Door to:

**Utility Room** 9'0 x 5'0 (2.74m x 1.52m) Door to kitchen.

Lean To Door to reception room.

First Floor Landing Door to all first floor rooms

**Bedroom One (Master)** 14'1 × 10'0 (4.29m × 3.05m)

**Bedroom Two** 10′0 x 9 (3.05m x 2.74m )