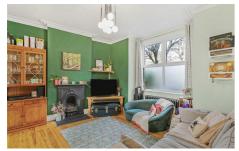

This charming three-bedroom Victorian end-of-terrace house presents a wonderful opportunity to acquire a period property with modern updates. The home boasts a spacious reception room filled with natural light from a large double window. The key features of this room are the original fireplace and cornicing, which add character and create a warm atmosphere. The reception room seamlessly flows into a sleek and modern kitchen, designed with ample space for a dining table, making it ideal for everyday family meals and entertaining guests. A convenient ground-floor bathroom adds to the practicality of the layout. Outside, the rear South-facing garden offers raised beds on either side, perfect for gardening enthusiasts. A decked area at the bottom of the garden provides a lovely space for outdoor relaxation or dining. Upstairs, you'll find three bedrooms: two doubles, one featuring an original fireplace, maintaining the property's period charm and a further bedroom

#### Reception Room

. 13'5 x 12'3 (4.09m x 3.73m) Open to: