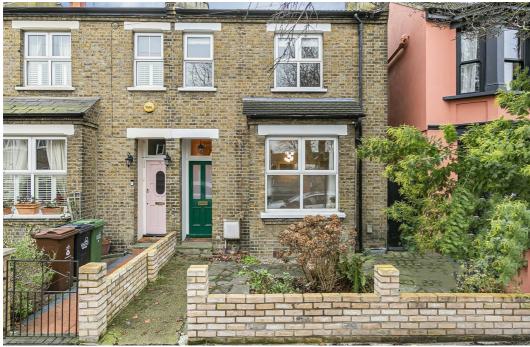

# Havant Road, Walthamstow, London, E17 £650,000

## Freehold

- Victorian end of terrace house
- 3 Bedrooms
- Ground floor bathroom
- · Double glazing & gas central heating
- Wood Street Overground station: 0.3
- Walthamstow Village nearby
- EPC rating: D (63)
- Council tax band: C
- South-facing rear garden: Approx
- Internal: 762 sq ft (71 sq m)

This charming three-bedroom Victorian end-of-terrace house presents a wonderful opportunity to acquire a period property with modern updates. The home boasts a spacious reception room filled with natural light from a large double window. The key features of this room are the original fireplace and cornicing, which add character and create a warm atmosphere. The reception room seamlessly flows into a sleek and modern kitchen, designed with ample space for a dining table, making it ideal for everyday family meals and entertaining guests. A convenient ground-floor bathroom adds to the practicality of the layout. Outside, the rear South-facing garden offers raised beds on either side, perfect for gardening enthusiasts. A decked area at the bottom of the garden provides a lovely space for outdoor relaxation or dining. Upstairs, you'll find three bedrooms: two doubles, one featuring an original fireplace, maintaining the property's period charm and a further bedroom