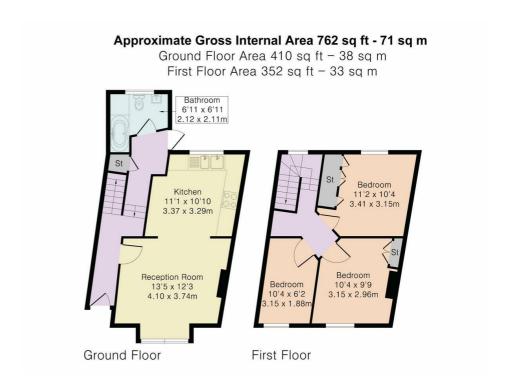

## Freehold

- Victorian end of terrace house
- 3 Bedrooms
- Ground floor bathroom
- · Double glazing & gas central heating
- Wood Street Overground station: 0.3
- Walthamstow Village nearby
- EPC rating: D (63)
- Council tax band: C
- South-facing rear garden: Approx
- Internal: 762 sq ft (71 sq m)

## **DIMENSIONS**

#### Entrance

Via front door leading into:

#### Entrance Hallway

Staircase leading to first floor. Door to reception room, ground floor bathroom & rear garden.

#### Reception Room

. 13'5 x 12'3 (4.09m x 3.73m) Open to:

#### Kitchen

11'1 x 10'10 (3.38m x 3.30m) Open to:

## Ground Floor Bathroom

6'11 x 6'11 (2.11m x 2.11m)

## First Floor Landing

Door to all first floor rooms.

#### Bedroom One

11'2 x 10'4 (3.40m x 3.15m)

#### Bedroom Two

10'4 x 9'9 (3.15m x 2.97m)

#### Bedroom Three

10'4 x 6'2 (3.15m x 1.88m)

### FI OORPI AN

Although Pink Plan Itd ensures the highest level of accuracy, measurements of doors, windows and rooms are appropriate and no responsibility is taken for error, omission on misstatement. These plans are for representation purposes only as defined by RICS code of measuring practics. No guarantee is given on total square footage of the property within this plan. The figure icon is for initial guidance only and should not be relied on as a basis of valuar to the property of the property o