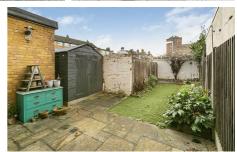

This charming three-bedroom Victorian end-of-terrace house presents a wonderful opportunity to acquire a period property with modern updates. The home boasts a spacious reception room filled with natural light from a large double window. The key features of this room are the original fireplace and cornicing, which add character and create a warm atmosphere. The reception room seamlessly flows into a sleek and modern kitchen, designed with ample space for a dining table, making it ideal for everyday family meals and entertaining guests. A convenient ground-floor bathroom adds to the practicality of the layout. Outside, the rear South-facing garden offers raised beds on either side, perfect for gardening enthusiasts. A decked area at the bottom of the garden provides a lovely space for outdoor relaxation or dining. Upstairs, you'll find three bedrooms: two doubles, one featuring an original fireplace, maintaining the property's period charm and a further bedroom

## Rear Garden (South-facing)

approx 40' (approx 12.19m)