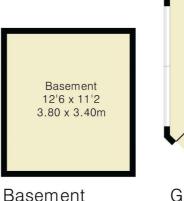

### **FLOORPLAN**

**Entrance** Via front door leading directly into:

Shop Space & Kitchen Area 15'9 x 13'9 Step down leading into:

Basement 12'6 x 11'2

Approximate Gross Internal Area 351 sq ft - 33 sq m Basement Area 139 sq ft - 13 sq m Ground Floor Area 212 sq ft - 20 sq m

Ground Floor