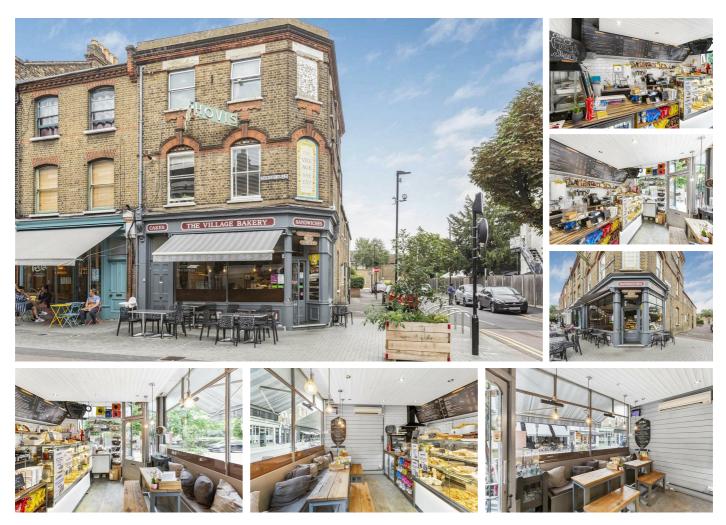

# Orford Road, Walthamstow, London, E17 Offers In Excess Of £300,000 Leasehold

- Shop with basement space
- Commercial Usage: A1
- Leasehold
- 91 Year Lease
- Great local business opportunity
- Electric Only
- Located In The Heart Of The Village
- Walthamstow Central Station: 0.4 mile
- 351 Sq Ft (33 Sq M)

The Village Bakery on Orford Road have been trading for nearly 20 years and the business owner has seen the location's numerous changes over this time. This really is a wonderful opportunity to be part of the next evolution of Orford Road, in Waltham Forest's original settlement area and administration hub.

The opportunity is a leasehold shop with basement, plus a forecourt seating area to the front of the building.

The facade was designed by local artist Paul Lindt and features the old Hovis sign that is a well know entrance view to visitors of this popular place.

Approximate Gross Internal Area 351 sq ft - 33 sq m Basement Area 139 sq ft - 13 sq m Ground Floor Area 212 sq ft - 20 sq m

Ground Floor