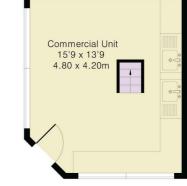

### **FLOORPLAN**

**Entrance** Via front door leading directly into:

Shop Space & Kitchen Area 15'9 x 13'9 Step down leading into:

Basement 12'6 x 11'2

Approximate Gross Internal Area 351 sq ft - 33 sq m Basement Area 139 sq ft - 13 sq m Ground Floor Area 212 sq ft - 20 sq m

Ground Floor