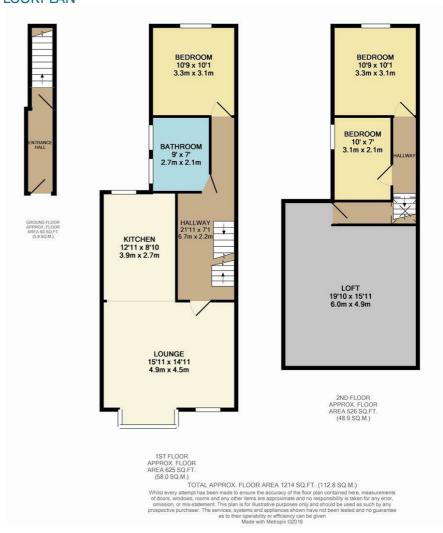

## **FLOORPLAN**

## **DIMENSIONS**

### First Floor Landing

21'11 x 7'1

Staircase leading to second floor. Doors to:

## Lounge

15'11 x 14'11

Open to:

#### Kitchen

12'11 x 8'10

## Bedroom One

10'9 x 10'1

#### First Floor Bathroom

9'0 x 7'0

## Bedroom Two

10'9 x 10'1

#### **Bedroom Three**

10'0 x 7'0

## Loft Room

19'10 x 15'11