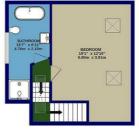

### DIMENSIONS

### **FLOORPLAN**

**Communal Entrance** Via communal front door leading into:

**Communal Hallway** Door to flat.

Entrance Via flat entrance door leading into:

**Entrance Hallway** Staircase leading to first floor.

**First Floor Landing** Staircase leading to second floor. Door to all first floor rooms.

Living Room 14'4 x 12'1

Kitchen/diner Access to rear garden.

Bedroom One 13'5 x 12'1

Bedroom Two 8'5 x 7'0

Second Floor Landing (Loft) Door to:

Bedroom Three 19'1 x 12'10

Bathroom 157 x 611

**Rear Garden** approx 50'

Additional Information:

Head Lease Term: 99 years from 2 May 2014 Head lease Remaining: 89 years remaining Ground Rent: £0 N/A - Per Annum Service Charge: £0 N/A - Per Annum Local Authority: London Borough Of Waltham Forest Council tax band: B

#### ENTRANCE FLOOR

1ST FLOOR 620.sq.ft. (57.6 sq.m.) approx

2ND FLOOR 395 sq.ft. (35.8 sq.m.) approx