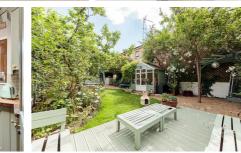

The reception room is a grand space, with engineered wood parquet floor, large bay window, feature fireplace and high Victorian ceilings. Down the hallway the kitchen-diner is filled with natural light from the overhead skylight. There're solid wood worktops, and a comfortable dining space. The backdoor leads out to a large attractive rear garden with established trees, and room to play, entertain and relax, there's also a garden shed.

Bedroom Three 19'1 x 12'10

Bathroom 157 x 611

**Rear Garden** approx 50'

Additional Information:

Head Lease Term: 99 years from 2 May 2014 Head lease Remaining: 89 years remaining Ground Rent: £0 N/A - Per Annum Service Charge: £0 N/A - Per Annum Local Authority: London Borough Of Waltham Forest Council tax band: B