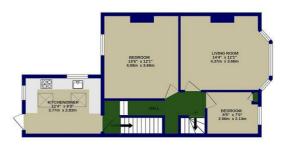

### DIMENSIONS

### **FLOORPLAN**

**Communal Entrance** Via communal front door leading into:

**Communal Hallway** Door to flat.

Entrance Via flat entrance door leading into:

**Entrance Hallway** Staircase leading to first floor.

**First Floor Landing** Staircase leading to second floor. Door to all first floor rooms.

Living Room 14'4 x 12'1

Kitchen/diner Access to rear garden.

Bedroom One 13'5 x 12'1

Bedroom Two 8'5 x 7'0

Second Floor Landing (Loft) Door to:

Bedroom Three 19'1 x 12'10

Bathroom 157 x 611

**Rear Garden** approx 50'

Additional Information:

Head Lease Term: 99 years from 2 May 2014 Head lease Remaining: 89 years remaining Ground Rent: £0 N/A - Per Annum Service Charge: £0 N/A - Per Annum Local Authority: London Borough Of Waltham Forest Council tax band: B

#### ENTRANCE FLOOR

1ST FLOOR 620.sq.ft. (57.6 sq.m.) approx

2ND FLOOR 395 sq.ft. (35.8 sq.m.) approx