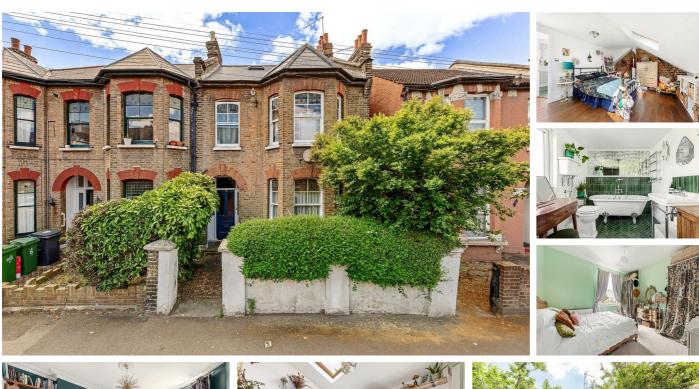

# Westbury Road, Walthamstow, London, E17 Offers In Excess Of £625,000 Share of Freehold

# FOR SALE 떠 1 근 1 프 3

- First floor Victorian flat
- 3 Bedrooms
- Kitchen-diner
- Loft conversion
- Gas central heating
- High Street closeby
- Walthamstow Central station: 0.3 mile
- Council tax band: B
- Private Rear garden: approx 50ft
- Internal: 1058 sq ft (98.3 sq m)

Stylish flat with a loft conversion and large garden, in the heart of Walthamstow. There's a lot of home here and it's full of character. Spacious rooms brilliantly laid out over 2 floors, and did we mention it's in the heart of Walthamstow?

The reception room is a grand space, with engineered wood parquet floor, large bay window, feature fireplace and high Victorian ceilings. Down the hallway the kitchen-diner is filled with natural light from the overhead skylight. There're solid wood worktops, and a comfortable dining space. The backdoor leads out to a large attractive rear garden with established trees, and room to play, entertain and relax, there's also a garden shed.

The first 2 bedrooms are on the same floor, then upstairs is the large third bedroom with skylights. Along with a large family bathroom featuring a contemporary walk-in shower and a fantastic tiling job. It's not often we get to say a bathroom is glamorous, but this space would make even something as mundane as going to the loo, a 'moment'.