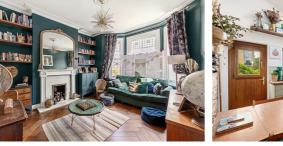

The reception room is a grand space, with engineered wood parquet floor, large bay window, feature fireplace and high Victorian ceilings. Down the hallway the kitchen-diner is filled with natural light from the overhead skylight. There're solid wood worktops, and a comfortable dining space. The backdoor leads out to a large attractive rear garden with established trees, and room to play, entertain and relax, there's also a garden shed.