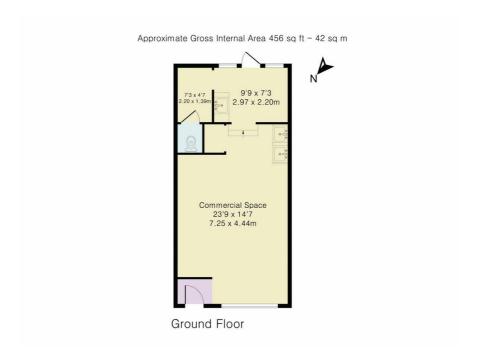

#### **DIMENSIONS**

#### Entrance

Via front door leading into:

**Commercial Space** 

23'9 x 14'7

#### Room One

9'9 x 7'3

#### Room Two

7'3 x 4'7

Door to:

#### WC

### **FLOORPLAN**

ulthough Pink Plan Itd ensures the highest level of accuracy, measurements of doors, windows and rooms are pproximate and no responsibility is taken for error, omission or misstatement. These plans are for representation unposes only as defined by RGC sode of measuring practies. No guarantee is given on total square footing of the