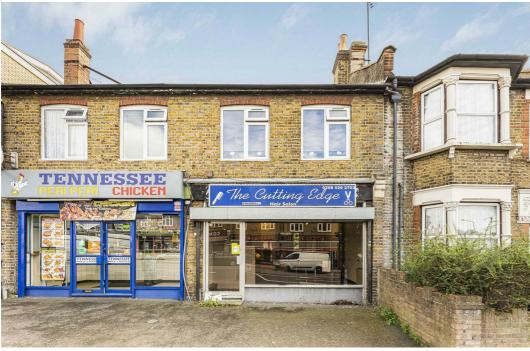

# Forest Road, Walthamstow, London, E17 £3,125 PCM

TO LET

A versatile commercial unit situated on the edge of both Higham Hill and the High Street. Formerly operating as "The Cutting Edge," this shop unit on Forest Road would lend itself to a number of different retail/commercial uses.

The property comprises a retail space to the front, kitchenette, WC and garden.

With good footfall along Forest Road and surrounded by plenty of residential properties, this property ticks a number of important boxes for most retail businesses. It would make an ideal first step for a fledgling business looking to move from home to dedicated commercial premises.