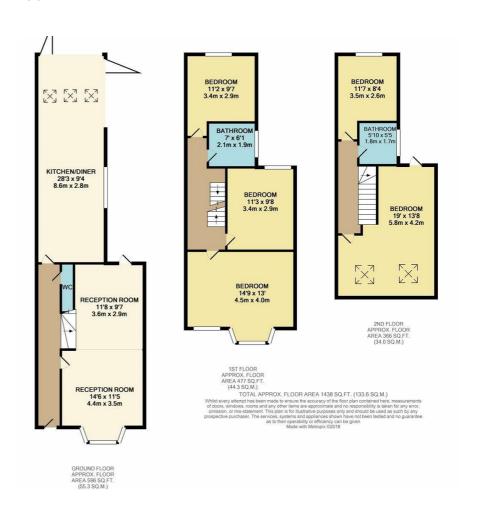

## **FLOORPLAN**

## **DIMENSIONS**

#### Entrance

Via front door leading into:

#### **Entrance Hallway**

Staircase leading to first floor.

#### Ground Floor WC

#### Reception Room One

14'6 x 11'5

Open To:

#### Reception Room Two

Reception 11'8 x 9'7

Access to rear garden.

#### Kitchen/Diner

28'3 x 9'4

Sliding patio doors leading to rear garden.

### First Floor Landing

Staircase leading to second floor. Door to all first floor rooms.

#### Bedroom One

14'9 x 13'0

### Bedroom Two

11'3 x 9'8

## Bedroom Three

11'2 x 9'7

## First Floor Bathroom

7'0 x 6'1

## Second Floor Landing (Loft)

Door to all second floor rooms.

## Bedroom Four

19'0 x 13'8

#### Bedroom Five 117 x 8'4

Second Floor Bathroom

## 5'10 x 5'5

Landscaped Rear Garden approx 20'