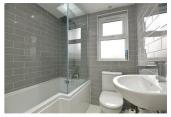

## First Floor Bathroom

7'0 x 6'1

#### Bedroom Five 117 x 8'4

Second Floor Bathroom