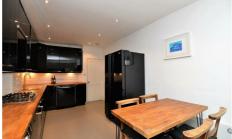

# Jewel Road, Walthamstow, London, E17 £2,900 PCM

TO LET **□** 2 **□** 2 **□** 5

## Part furnished

• 5 Bedroom Victorian terraced house

Loft conversion

· Kitchen/diner & Ground floor WC

· Close to popular Lloyd Park

• Walthamstow Central Tube Station: 0.4 mile

• Deposit: £3346.15

· Council tax band: D

• EPC rating: D (65)

· Landscaped rear garden

• Internal: 1438 sq ft (133.6 sq m)

An incredibly stylish five double bedroom house on Jewel Road.

It's rare for a property of this size and quality to come to the rental market. As well as the five double bedrooms there are two bathrooms and a ground floor WC, through lounge and one of the most amazing kitchen diners we've seen. But don't just take our word for it - check out the photos.

Outside there is a beautiful courtyard s