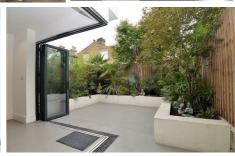

Outside there is a beautiful courtyard style garden, accessed from the kitchen diner via large bi-fold doors.

Location-wise this property scores highly too. Jewel Road is just off Hoe Street, meaning it's just a short walk from Walthamstow Central station. It's also moments from the green open spaces of Lloyd Park, as well as the many bars and eateries of the Village.

## 5'10 x 5'5

Landscaped Rear Garden approx 20'