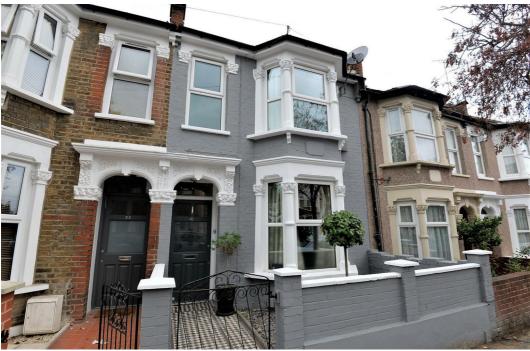

# Jewel Road, Walthamstow, London, E17 £2,900 PCM

TO LET **□** 2 **□** 2 **□** 5

• EPC rating: D (65)

· Landscaped rear garden

• Internal: 1438 sq ft (133.6 sq m)

An incredibly stylish five double bedroom house on Jewel Road.

It's rare for a property of this size and quality to come to the rental market. As well as the five double bedrooms there are two bathrooms and a ground floor WC, through lounge and one of the most amazing kitchen diners we've seen. But don't just take our word for it - check out the photos.

Outside there is a beautiful courtyard style garden, accessed from the kitchen diner via large bi-fold doors.

Location-wise this property scores highly too. Jewel Road is just off Hoe Street, meaning it's just a short walk from Walthamstow Central station. It's also moments from the green open spaces of Lloyd Park, as well as the many bars and eateries of the Village.