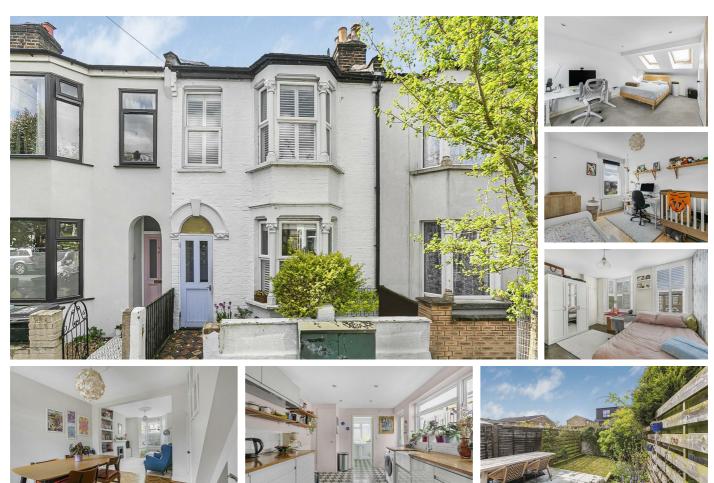

# Acacia Road, Walthamstow, London, E17 Offers In Excess Of £750,000 Freehold

Family Victorian home set over 3 floors with landscaped garden, and within the catchment area of outstanding local schools and nurseries.

The through reception rooms create a dual aspect open plan space, with high ceilings and shuttered bay windows to the front. There're gently zoned areas for comfortable dining where's there's engineered parquet floors, and a softer lounge area for stretching out in the evenings, and dedicated storage makes it an easy space to keep organised.

The light and uplifting kitchen is spacious, with solid wood worktops, modern units and a butler sink. It leads out to the recently landscaped garden, lush with established shrubs and trees. There's also a patio dining area and being south west facing, the garden gets the sun all day long. Back inside, the downstairs family bathroom is fresh and contemporary and allows maximum bedroom space upstairs. The 2 double bedrooms on the middle floor are large and well balanced. The loft room is a light and airy sanctuary with bespoke storage, ensuite with trendy industrial pipework and a juliet balcony to fling open on sunny mornings.

Acacia Road is a friendly local community where you're spoiled for choice when it comes to highly rated schools, also parks and playgrounds, with the convenience of local food shops and services; and yet it's only a short walk or cycle to natural green space at Walthamstow Wetlands and the canals. Walthamstow Leisure Centre is a 4 minute walk from home too; and you have interesting places to explore close to home like the Walthamstow Pumphouse Museum which has Supperclub.tube in the basement serving delicious tasting menus and world cuisine. Also Crate St James, buzzing with creative outlets, shops, restaurants, cafes, bars and entertainment is just a 12 minute walk from home. Transport is excellent with St James Street station a 10 minute walk away and Blackhorse Road a couple of minutes further for the speedy Victoria line. Shall we take a look?