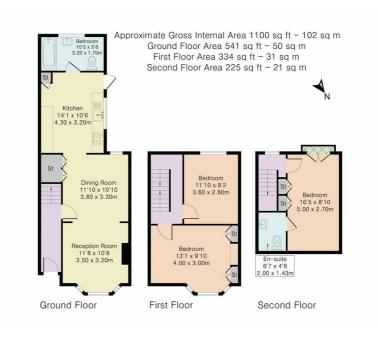

### DIMENSIONS

### **FLOORPLAN**

Entrance Via front door leading into: **Entrance Hallway** 

Staircase leading to first floor. Door to dining room.

**Reception Room** 11'6 x 10'6 Open to:

**Dining Room** 11'10 x 10'10 Open to reception room & kitchen.

Kitchen 14'1 x 10'6 Door top rear garden & bathroom.

Ground Floor Bathroom 10'5 x 5'6

First Floor Landing

Staircase leading to second floor. Door to all first floor rooms. Bedroom One

13'1 x 9'10

Bedroom Two 11'10 x 9'2

Second Floor Landing (Loft) Door to:

Bedroom Three 16'5 x 8'10 Door to:

En-Suite 6'7 x 4'8

Rear Garden approx 35'