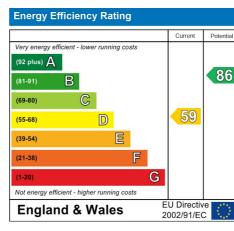

# **FOR SALE** □ 1 → 1 → 3

- 3 Bedroom Victorian terraced house
- 2 Reception rooms & Kitchendiner
- Gas central heating
- · Close to Lloyd Park
- Walthamstow Central tube station: 0.5 mile
- EPC rating: D (59)
- Council tax band: D
- Rear garden: approx 30ft
- Chain-free
- Internal: 964 sq ft (89 sq m)

## **EPC RATING**