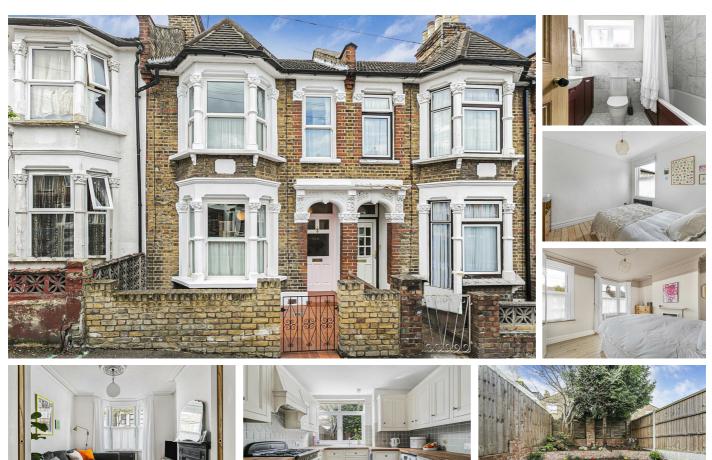

# Jewel Road, Walthamstow, London, E17 Offers In Excess Of £875,000 Freehold

# **FOR SALE** □ 1 → 1 → 3

- 3 Bedroom Victorian terraced house
- 2 Reception rooms & Kitchendiner
- Gas central heating
- · Close to Lloyd Park
- Walthamstow Central tube station: 0.5 mile
- EPC rating: D (59)
- Council tax band: D
- Rear garden: approx 30ft
- Chain-free
- Internal: 964 sq ft (89 sq m)

Lovely Victorian family home with a garden and Lloyd Park at the end of the road.

A property where all the rooms have excellent proportions creating balanced living spaces. And many of the original fixtures and fittings have been lovingly restored to a high standard such as original floorboards with the additions of reclaimed cast iron fireplaces and radiators.

The 2 reception rooms make an open plan dual aspect room, with the option to divide the space creating a private room for study or work with the light from the side return; and a separate lounge in which to cosy up in private for the evenings.

The kitchen-diner is well fitted, roomy and with plenty of storage, and also a second back door. The garden is tidy and well kept with lots of potential and with established trees for privacy.

The bedrooms are all light and comfortable spaces, and are solid double sized rooms, and there's a 3 piece family bathroom with storage.

#### Entrance Hallway

Staircase leading to first floor. Door to dining room & kitchen.

Reception Room 11'2 x 10'1 Doors to:

Dining Room Door to reception room. Door to rear garden.

Kitchen/Diner 17'7 x 9'5 Door to rear garden.

**First Floor Landing** Door to all first floor rooms.

**Bedroom One** 14'8 x 10'9

**Bedroom Two** 10'10 x 9'5

Bedroom Three

**First Floor Bathroom** 7'2 x 6'5

Rear Garden approx 30'