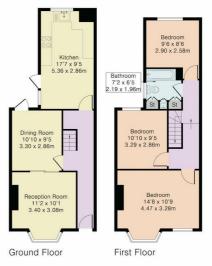

### FLOORPLAN

Entrance Via front door leading into:

#### Entrance Hallway

Staircase leading to first floor. Door to dining room & kitchen.

Reception Room 11'2 x 10'1 Doors to:

Dining Room Door to reception room. Door to rear garden.

Kitchen/Diner 17'7 x 9'5 Door to rear garden.

**First Floor Landing** Door to all first floor rooms.

**Bedroom One** 14'8 x 10'9

**Bedroom Two** 10'10 x 9'5

Bedroom Three

**First Floor Bathroom** 7'2 x 6'5

Rear Garden approx 30'

#### Disclaimer:

The information provided about this property does not constitute or form part of any offer or contract, nor may it be relied upon as representations or statements of fact. All measurements are approximate and should be used as a guide only. Any systems, services or appliances listed herein have not been tested by us and therefore we cannot verify or guarantee they are in working order. Details of planning and building regulations for any works carried out on the property should be specifically verified by the purchasers' conveyancer or solicitor, as should tenure/lease information (where appropriate). Approximate Gross Internal Area 964 sq ft - 89 sq m Ground Floor Area 490 sq ft - 45 sq m First Floor Area 474 sq ft - 44 sq m