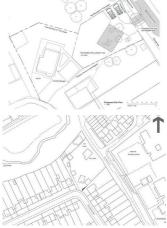

# Hollywood Way, Woodford Green, Essex, IG8 Offers In The Region Of £2,000,000 Freehold

FOR SALE

### • x2 Large Detached Chalet Bungalows

- · Plot of Land To Side With Planning Permission
- · Fantastic Development Potential Opportunioty
- · Highams Park Station: 0.4 mile
- · Great Residential Location
- Beautiful Mature Gardens & Surroundings
- 7 Garages (2 x Double)
- · Chain free

A rare opportunity to acquire this large plot of land located in this fantastic residential location in the fashionable area of Highams Park. The plot/title consists of two large bungalows, numerous garages and expired planning permission for a further two bedroom dwelling. The location is excellent, offering good access to local schools and shops, Overground rail, A406, Epping Forest and The Higha