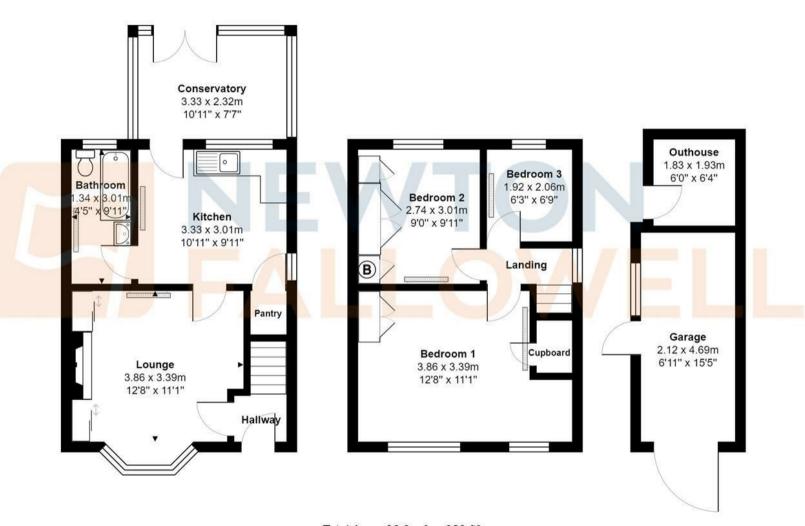

Virtual tour available.

This three-bedroomed property has a drive for two cars, detached workshop, and conservatory meaning this is an excellent buy for growing families. Briefly comprises of Entrance hall with stairs rising, lounge, lounge with exposed chimney breast, dining room, breakfast kitchen with pantry, a uPVC conservatory and family bathroom. First floor: Landing with loft access and three bedrooms.

 $\begin{array}{l} \mbox{Total Area: 86.3 m}^2 \hdots 929 \ \mbox{ft}^2 \\ \mbox{All measurements are approximate and for display purposes only} \end{array}$ 