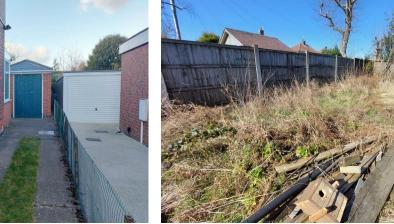

Externally: Driveway for two cars, side access, a workshop that has a multitude of uses, and an enclosed rear garden.

NO UPWARD CHAIN!

Its the start of something special.

It's that Newton Fallowell feeling.