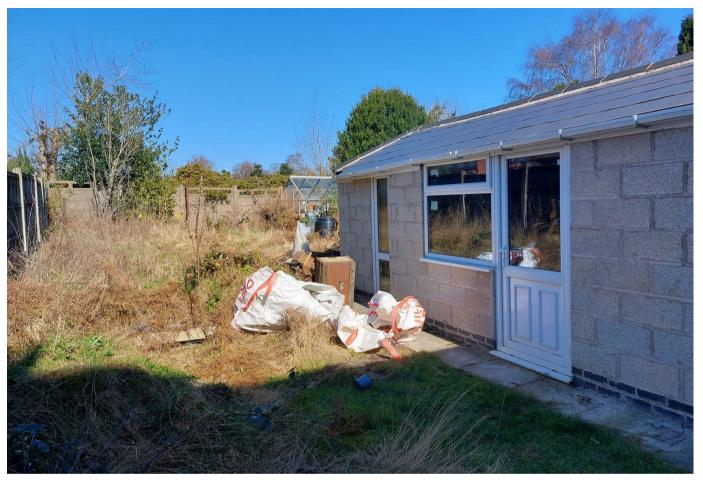

Virtual tour available.

This three-bedroomed property has a drive for two cars, detached workshop, and conservatory meaning this is an excellent buy for growing families. Briefly comprises of Entrance hall with stairs rising, lounge, lounge with exposed chimney breast, dining room, breakfast kitchen with pantry, a uPVC conservatory and family bathroom. First floor: Landing with loft access and three bedrooms.

Externally: Driveway for two cars, side access, a workshop that has a multitude of uses, and an enclosed rear garden.

NO UPWARD CHAIN!

Its the start of something special.

It's that Newton Fallowell feeling.