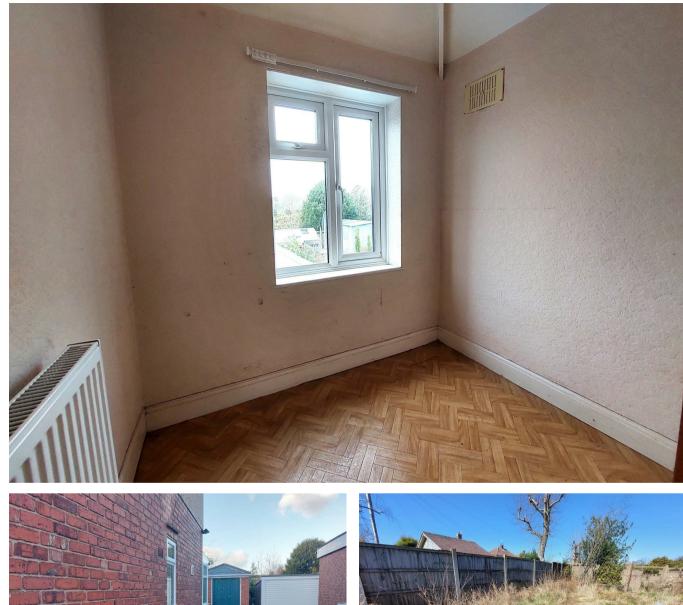

Virtual tour available.

This three-bedroomed property has a drive for two cars, detached workshop, and conservatory meaning this is an excellent buy for growing families. Briefly comprises of Entrance hall with stairs rising, lounge, lounge with exposed chimney breast, dining room, breakfast kitchen with pantry, a uPVC conservatory and family bathroom. First floor: Landing with loft access and three bedrooms.

Externally: Driveway for two cars, side access, a workshop that has a multitude of uses, and an enclosed rear garden.

NO UPWARD CHAIN!

Its the start of something special.

It's that Newton Fallowell feeling.