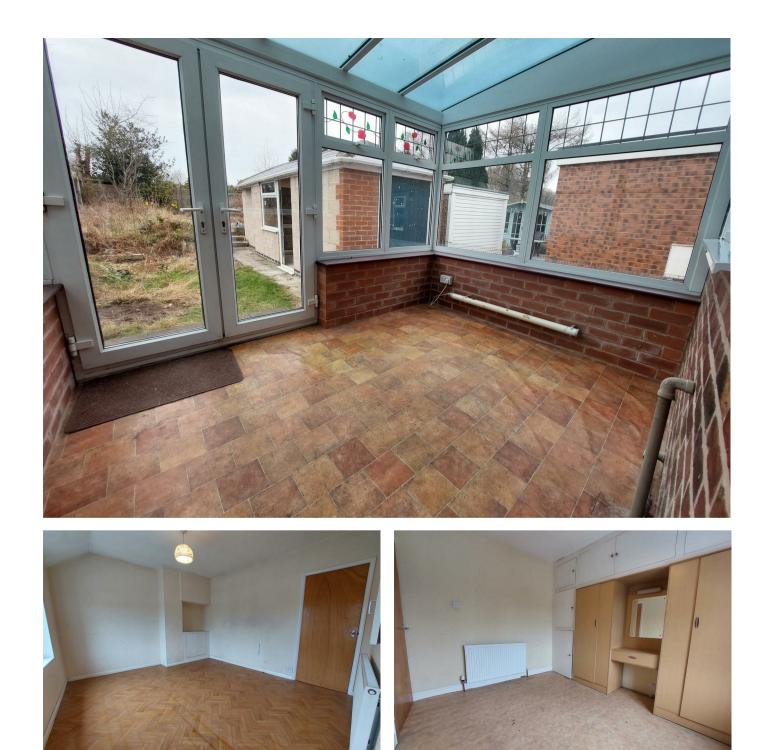

Virtual tour available.

This three-bedroomed property has a drive for two cars, detached workshop, and conservatory meaning this is an excellent buy for growing families. Briefly comprises of Entrance hall with stairs rising, lounge, lounge with exposed chimney breast, dining room, breakfast kitchen with pantry, a uPVC conservatory and family bathroom. First floor: Landing with loft access and three bedrooms.

Externally: Driveway for two cars, side access, a workshop that has a multitude of uses, and an enclosed rear garden.

NO UPWARD CHAIN!

Its the start of something special.

It's that Newton Fallowell feeling.