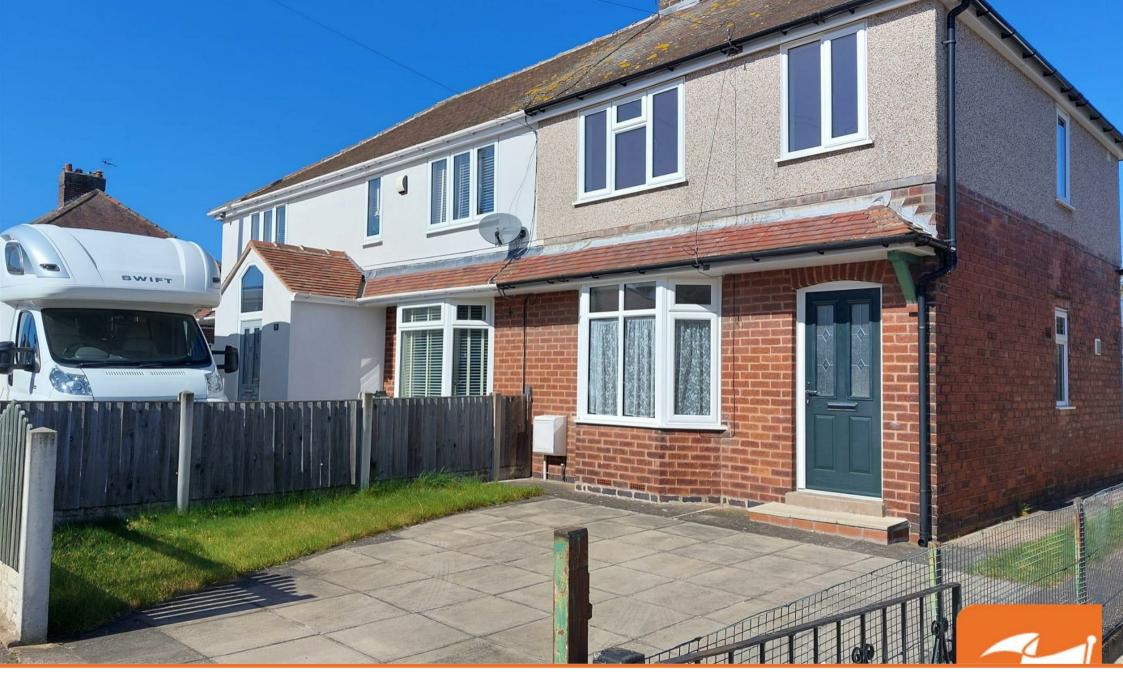

## Woodland Drive, Mansfield, Nottinghamshire, NG18 4JJ

\*\* R E A D Y T O VIEW, TH R E E B E D R O O M S,, CONSERVATORY, ENCLOSED REAR GARDEN WITH MAN CAVE/WORKSHOP. A PROPERTY TO MAKE OUR OWN-POPULAR RESIDENTIAL LOCATION\*\*

Virtual tour available.

This three-bedroomed property has a drive for two cars, detached workshop, and conservatory meaning this is an excellent buy for growing families. Briefly comprises of Entrance hall with stairs rising, lounge, lounge with exposed chimney breast, dining room, breakfast kitchen with pantry, a uPVC conservatory and family bathroom. First floor: Landing with loft access and three bedrooms.

Externally: Driveway for two cars, side access, a workshop that has a multitude of uses, and an enclosed rear garden.

NO UPWARD CHAIN!

Its the start of something special.

It's that Newton Fallowell feeling.