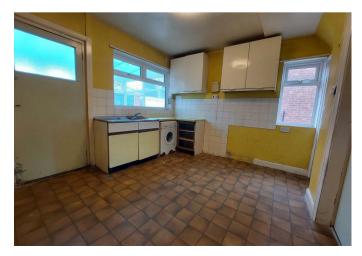

Virtual tour available.

This three-bedroomed property has a drive for two cars, detached workshop, and conservatory meaning this is an excellent buy for growing families. Briefly comprises of Entrance hall with stairs rising, lounge, lounge with exposed chimney breast, dining room, breakfast kitchen with pantry, a uPVC conservatory and family bathroom. First floor: Landing with loft access and three bedrooms.