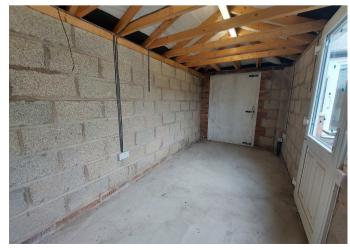

Externally: Driveway for two cars, side access, a workshop that has a multitude of uses, and an enclosed rear garden.

NO UPWARD CHAIN!

Its the start of something special.

It's that Newton Fallowell feeling.