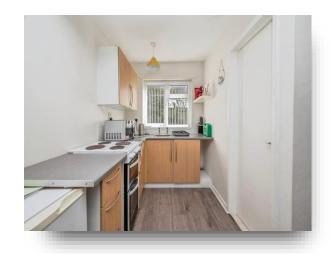

# Accommodation Lounge/ Kitchen

17' 5" x 14' 2" ( 5.31m x 4.32m )

Lounge Aspect: Double glazed windows and doors to front aspect, stairs leading upstaris, electric fireplace, laminate flooring.

Kitchen Aspect: Double glazed window to rear aspect, base and wall fitted kitchen units with work surfaces, stainless steel sink, electric oven, space for fridge/freezer unit, laminate flooring.