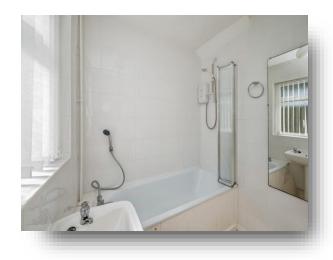

#### **Bathroom**

Double glazed window to rear aspect, tiled walls, ceiling light, WC, wash hand basin, bath with over head shower, tiled flooring.