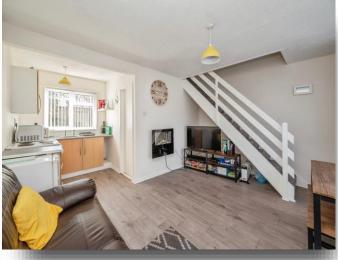

# Accommodation Lounge/ Kitchen

17' 5" x 14' 2" ( 5.31m x 4.32m )

Lounge Aspect: Double glazed windows and doors to front aspect, stairs leading upstaris, electric fireplace, laminate flooring.

Kitchen Aspect: Double glazed window to rear aspect, base and wall fitted kitchen units with work surfaces, stainless steel sink, electric oven, space for fridge/freezer unit, laminate flooring.