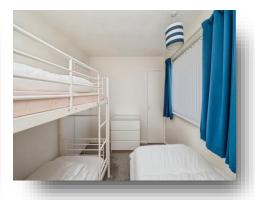

#### **Bedroom One**

8' 11" x 8' 1" ( 2.72m x 2.46m ) Double glazed window to front aspect, ceiling light, carpet flooring,

#### **Bedroom Two**

10' 10"  $\times$  8' 2" (  $3.30 \text{m} \times 2.49 \text{m}$  ) Double glazed window to rear aspect, ceiling light, carpet flooring.