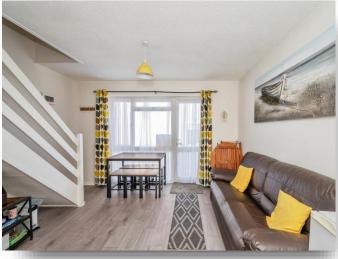

# Accommodation Lounge/ Kitchen

17' 5" x 14' 2" ( 5.31m x 4.32m )

Lounge Aspect: Double glazed windows and doors to front aspect, stairs leading upstaris, electric fireplace, laminate flooring.

Kitchen Aspect: Double glazed window to rear aspect, base and wall fitted kitchen units with work surfaces, stainless steel sink, electric oven, space for fridge/freezer unit, laminate flooring.