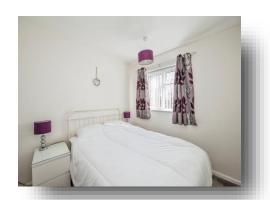

#### **Bedroom One**

8' 11" x 8' 1" ( 2.72m x 2.46m ) Double glazed window to front aspect, ceiling light, carpet flooring,

#### **Bedroom Two**

10' 10"  $\times$  8' 2" (  $3.30 \text{m} \times 2.49 \text{m}$  ) Double glazed window to rear aspect, ceiling light, carpet flooring.