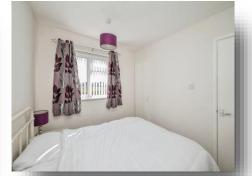

#### **Bedroom One**

8' 11" x 8' 1" ( 2.72m x 2.46m ) Double glazed window to front aspect, ceiling light, carpet flooring,

#### **Bedroom Two**

10' 10"  $\times$  8' 2" (  $3.30 \text{m} \times 2.49 \text{m}$  ) Double glazed window to rear aspect, ceiling light, carpet flooring.