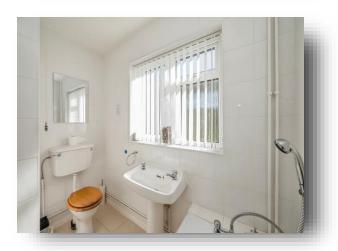

#### **Bathroom**

Double glazed window to rear aspect, tiled walls, ceiling light, WC, wash hand basin, bath with over head shower, tiled flooring.