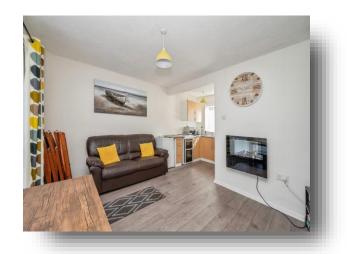

# Accommodation Lounge/ Kitchen

17' 5" x 14' 2" ( 5.31m x 4.32m )

Lounge Aspect: Double glazed windows and doors to front aspect, stairs leading upstaris, electric fireplace, laminate flooring.

Kitchen Aspect: Double glazed window to rear aspect, base and wall fitted kitchen units with work surfaces, stainless steel sink, electric oven, space for fridge/freezer unit, laminate flooring.