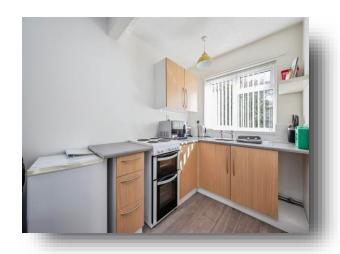

# Accommodation Lounge/ Kitchen

17' 5" x 14' 2" ( 5.31m x 4.32m )

Lounge Aspect: Double glazed windows and doors to front aspect, stairs leading upstaris, electric fireplace, laminate flooring.

Kitchen Aspect: Double glazed window to rear aspect, base and wall fitted kitchen units with work surfaces, stainless steel sink, electric oven, space for fridge/freezer unit, laminate flooring.