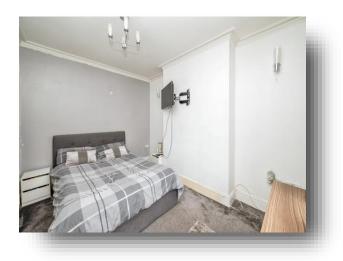

#### **Bedroom One**

12' 7" x 11' 8" ( 3.84m x 3.56m ) Carpet, radiator, ceiling light, double glazed window to front aspect.

#### **Bedroom Two**

12' 7" x 11' 1" ( 3.84m x 3.38m ) Carpet, ceiling light, double glazed window to rear aspect, stairs leading to attic room/bedroom four.

#### **Bedroom Three**

7' 8" x 12' 4" ( 2.34m x 3.76m ) Carpet, ceiling light, double glazed window to side aspect.

#### **Bedroom Four**