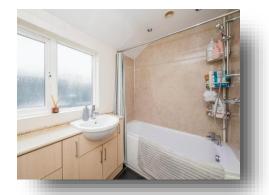

#### **Downstairs Bathroom**

Tiled flooring, bath with overhead shower, WC, wash hand basin, built in units, extractor, spotlights, double glazed window to rear aspect.