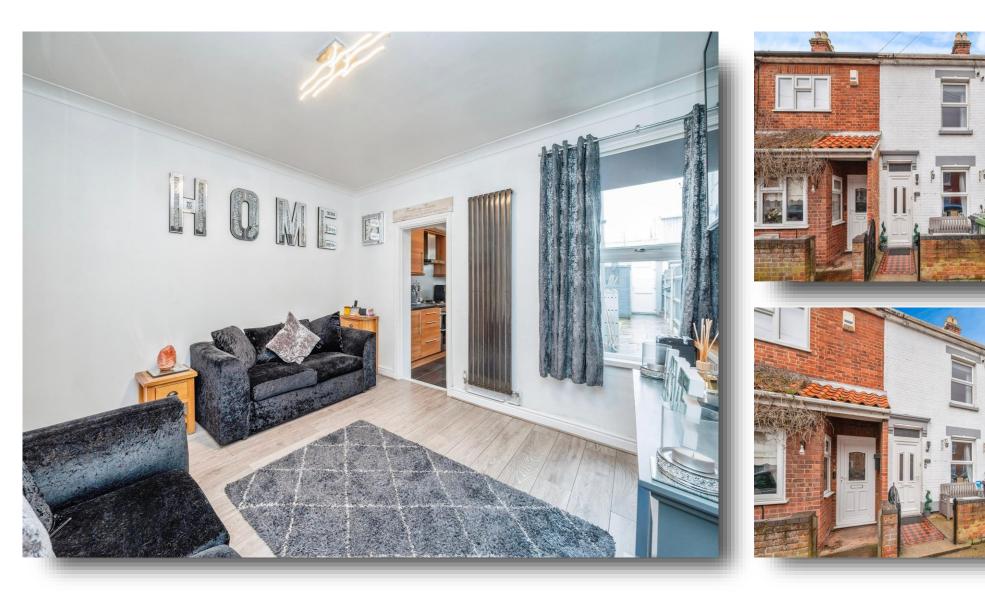

#### **Outside Front**

Welcoming pathway leading to front door.

#### Lounge

9' 1" x 11' 8" ( 2.77m x 3.56m ) Carpet, ceiling light, 2 x wall lights, double glazed window to front aspect.

# Alderson Road, Great Yarmouth

- Mid Terraced House
- Four Bedrooms
- Presented To A High Standard Throughout
- Desirable Location
- Close To Local Amenities

Tenure: Freehold EPC Rating: D

offers in excess of