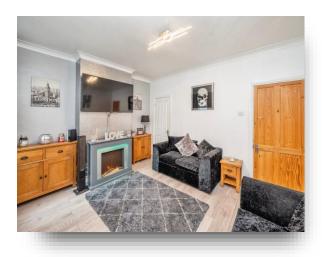

#### **Dining Room**

12' 7" x 11' 1" ( 3.84m x 3.38m ) Laminate flooring, radiator, electric fireplace, ceiling light, double glazed window to rear aspect.