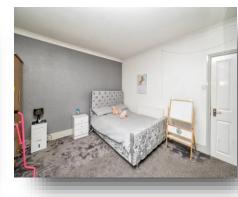

#### **Bedroom One**

12' 7" x 11' 8" ( 3.84m x 3.56m ) Carpet, radiator, ceiling light, double glazed window to front aspect.

#### **Bedroom Two**

12' 7" x 11' 1" ( 3.84m x 3.38m ) Carpet, ceiling light, double glazed window to rear aspect, stairs leading to attic room/bedroom four.

#### **Bedroom Three**

7' 8" x 12' 4" ( 2.34m x 3.76m ) Carpet, ceiling light, double glazed window to side aspect.

#### **Bedroom Four**