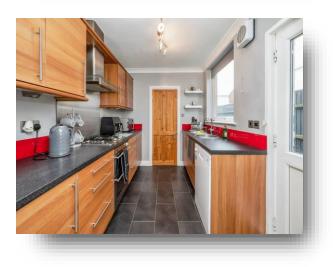

#### Kitchen

7' 8" x 9' 8" (2.34m x 2.95m) Tiled flooring, base and wall units, built in double oven, gas hob with electric hood, stainless steel sink, space for dishwasher, extractor, ceiling light, double glazed window to side aspect, door leading to rear garden.