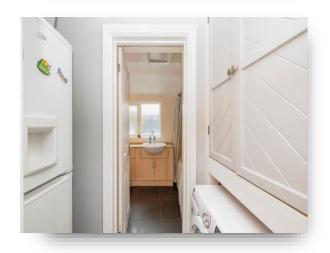

#### **Downstairs Bathroom**

Tiled flooring, bath with overhead shower, WC, wash hand basin, built in units, extractor, spotlights, double glazed window to rear aspect.