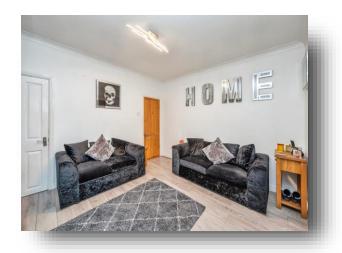

#### Lounge

9' 1" x 11' 8" ( 2.77m x 3.56m ) Carpet, ceiling light, 2 x wall lights, double glazed window to front aspect.