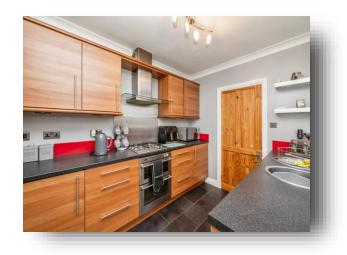

#### Kitchen

7' 8" x 9' 8" (2.34m x 2.95m) Tiled flooring, base and wall units, built in double oven, gas hob with electric hood, stainless steel sink, space for dishwasher, extractor, ceiling light, double glazed window to side aspect, door leading to rear garden.