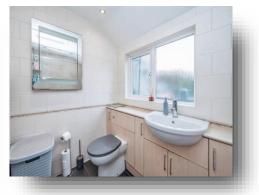

#### **Downstairs Bathroom**

Tiled flooring, bath with overhead shower, WC, wash hand basin, built in units, extractor, spotlights, double glazed window to rear aspect.