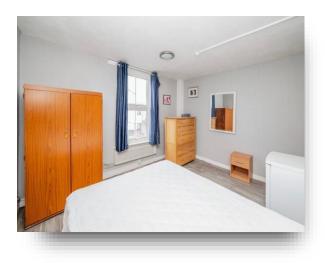

#### **Bedroom One**

Irregular Shaped Room 13' 4" x 9' 1" ( $4.06m \times 2.77m$ ) Lino flooring, radiator, ceiling light, 2 x double glazed windows to front aspect.

#### **Bedroom Three**

10' 8" x 9' 5" ( 3.25m x 2.87m ) Lino flooring, radiator, ceiling light, double glazed window to front aspect.

#### **Bedroom Four**

10' 5" x 8' 4" ( $3.17m\ x\ 2.54m$ ) Lino flooring, radiator, ceiling light, double glazed window to side aspect.

#### **Bedroom Five**

10' 6" x 7' 8" (  $3.20m\ x\ 2.34m$  ) Carpet, radiator, ceiling light, double glazed window to front aspect.

#### **Bedroom Six**

10' 5" x 7' 2" ( $3.17m\ x\ 2.18m\ )$  Lino flooring, radiator, ceiling light, double glazed window to side aspect.