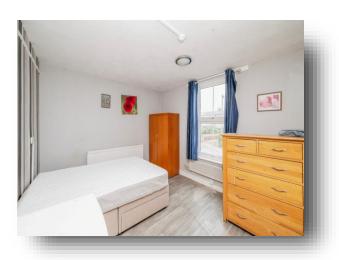

#### **Bedroom One**

Irregular Shaped Room 13' 4" x 9' 1" ( $4.06m \times 2.77m$ ) Lino flooring, radiator, ceiling light, 2 x double glazed windows to front aspect.

#### **Bedroom Two**

10' 7" x 12' 4" (3.23m x 3.76m) Lino flooring, radiator, ceiling light, double glazed window to side aspect.

#### **Bedroom Three**

10' 8" x 9' 5" ( 3.25m x 2.87m ) Lino flooring, radiator, ceiling light, double glazed window to front aspect.

#### **Bedroom Four**

10' 5" x 8' 4" ( $3.17m\ x\ 2.54m$ ) Lino flooring, radiator, ceiling light, double glazed window to side aspect.

#### **Bedroom Five**

10' 6" x 7' 8" (  $3.20m\ x\ 2.34m$  ) Carpet, radiator, ceiling light, double glazed window to front aspect.

#### **Bedroom Six**

10' 5" x 7' 2" ( $3.17m\ x\ 2.18m\ )$  Lino flooring, radiator, ceiling light, double glazed window to side aspect.