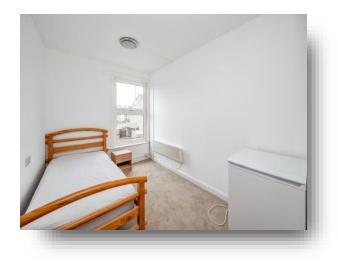

#### **Bedroom One**

Irregular Shaped Room 13' 4" x 9' 1" ( $4.06m \times 2.77m$ ) Lino flooring, radiator, ceiling light, 2 x double glazed windows to front aspect.

#### **Bedroom Two**

10' 7" x 12' 4" (3.23m x 3.76m) Lino flooring, radiator, ceiling light, double glazed window to side aspect.

#### **Bedroom Three**

10' 8" x 9' 5" ( 3.25m x 2.87m ) Lino flooring, radiator, ceiling light, double glazed window to front aspect.

#### **Bedroom Four**

10' 5" x 8' 4" ( $3.17m\ x\ 2.54m$ ) Lino flooring, radiator, ceiling light, double glazed window to side aspect.

#### **Bedroom Five**

10' 6" x 7' 8" (  $3.20m\ x\ 2.34m$  ) Carpet, radiator, ceiling light, double glazed window to front aspect.

#### **Bedroom Six**

10' 5" x 7' 2" ( $3.17m\ x\ 2.18m\ )$  Lino flooring, radiator, ceiling light, double glazed window to side aspect.