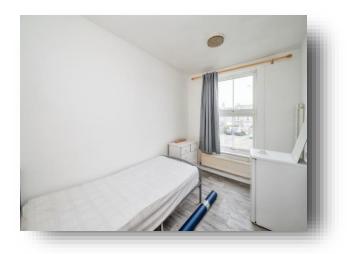

#### **Bedroom Two**

10' 7" x 12' 4" (3.23m x 3.76m) Lino flooring, radiator, ceiling light, double glazed window to side aspect.

#### Kitchen/Diner

8' 9" x 11' (2.67m x 3.35m) Laminate flooring, base and wall units, stainless steel sink, space for oven, space for fridge freezer, space