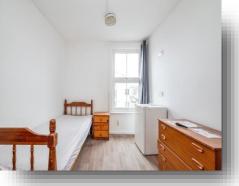

#### **Bedroom One**

Irregular Shaped Room 13' 4" x 9' 1" ( $4.06m \times 2.77m$ ) Lino flooring, radiator, ceiling light, 2 x double glazed windows to front aspect.

#### **Bedroom Two**

10' 7" x 12' 4" (3.23m x 3.76m) Lino flooring, radiator, ceiling light, double glazed window to side aspect.

#### **Bedroom Three**

10' 8" x 9' 5" ( 3.25m x 2.87m ) Lino flooring, radiator, ceiling light, double glazed window to front aspect.

#### **Bedroom Four**

10' 5" x 8' 4" ( $3.17m\ x\ 2.54m$ ) Lino flooring, radiator, ceiling light, double glazed window to side aspect.

#### **Bedroom Five**

10' 6" x 7' 8" (  $3.20m\ x\ 2.34m$  ) Carpet, radiator, ceiling light, double glazed window to front aspect.

#### **Bedroom Six**

10' 5" x 7' 2" ( $3.17m\ x\ 2.18m\ )$  Lino flooring, radiator, ceiling light, double glazed window to side aspect.