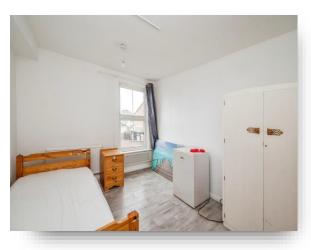

#### **Bedroom One**

Irregular Shaped Room 13' 4" x 9' 1" ( $4.06m \times 2.77m$ ) Lino flooring, radiator, ceiling light, 2 x double glazed windows to front aspect.

#### **Bedroom Three**

10' 8" x 9' 5" ( 3.25m x 2.87m ) Lino flooring, radiator, ceiling light, double glazed window to front aspect.

#### **Bedroom Four**

10' 5" x 8' 4" ( $3.17m\ x\ 2.54m$ ) Lino flooring, radiator, ceiling light, double glazed window to side aspect.

#### **Bedroom Five**

10' 6" x 7' 8" (  $3.20m\ x\ 2.34m$  ) Carpet, radiator, ceiling light, double glazed window to front aspect.

#### **Bedroom Six**

10' 5" x 7' 2" ( $3.17m\ x\ 2.18m\ )$  Lino flooring, radiator, ceiling light, double glazed window to side aspect.