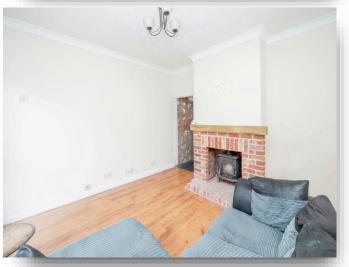

### Lounge

11' 1" x 10' 8" ( 3.38m x 3.25m ) Window to front aspect, radiator, laminate flooring, log burner