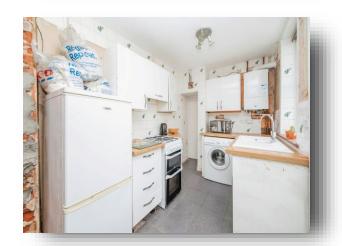

#### Kitchen

6' 5" x 10' 4" ( 1.96m x 3.15m )

Tiled flooring, window to side aspect, door to side aspect, tiled wall, gas oven and hob, sink, range of wall and base units