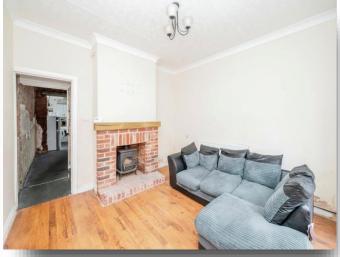

### Lounge

11' 1" x 10' 8" ( 3.38m x 3.25m ) Window to front aspect, radiator, laminate flooring, log burner