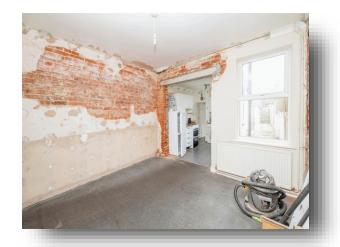

### Lounge

11' 1" x 10' 8" ( 3.38m x 3.25m ) Window to front aspect, radiator, laminate flooring, log burner

## **Dining Room**

11' 1" x 11' 8" ( 3.38m x 3.56m ) Window to side aspect, radiator, carpet