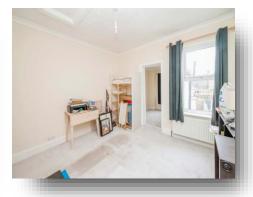

#### **Bedroom One**

11' 5" x 11' 8" ( 3.48m x 3.56m ) Carpet, window to rear aspect, radiator

#### **Bedroom Two**

11' 1" x 10' 8" (  $3.38m \times 3.25m$  ) Window to front aspect, radiator, carpet