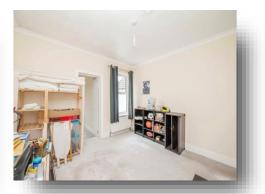

### **Bedroom Three**

6' 5" x 9' 8" ( 1.96m x 2.95m ) Window to rear aspect, carpet, radiator