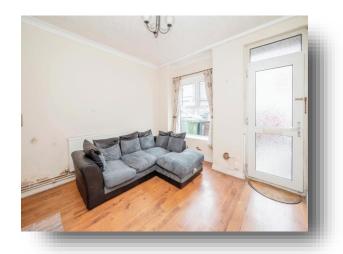

## **Dining Room**

11' 1" x 11' 8" ( 3.38m x 3.56m ) Window to side aspect, radiator, carpet