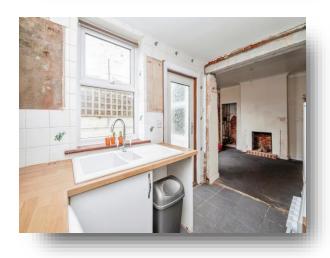

#### Kitchen

6' 5" x 10' 4" ( 1.96m x 3.15m )

Tiled flooring, window to side aspect, door to side aspect, tiled wall, gas oven and hob, sink, range of wall and base units

### Lounge

11' 1" x 10' 8" ( 3.38m x 3.25m ) Window to front aspect, radiator, laminate flooring, log burner