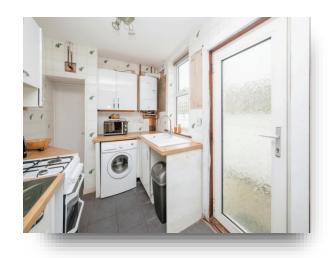

#### Kitchen

6' 5" x 10' 4" ( 1.96m x 3.15m )

Tiled flooring, window to side aspect, door to side aspect, tiled wall, gas oven and hob, sink, range of wall and base units