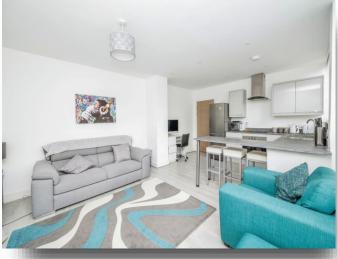

#### Kitchen/Lounge

19' 2" x 13' 1" ( 5.84m x 3.99m ) Open plan living:

A modern & well appointed kitchen comprising of DG windows to side aspect. A range of white gloss wall and base units with complimentary marble effect work surfaces over, built in electric oven, induction hob and glass & stainless steel canopied extractor over, 1.5 bowl stainless steel sink & drainer with mixer tap, space for free standing fridge/freezer, wall sockets, spotlights, laminate flooring & breakfast bar.

Lounge - 3 x DG floor to ceiling windows, laminate flooring, ceiling light, wall sockets & TV point