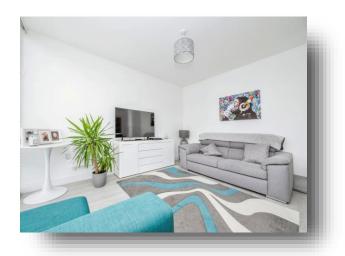

Lounge - 3 x DG floor to ceiling windows, laminate flooring, ceiling light, wall sockets & TV point