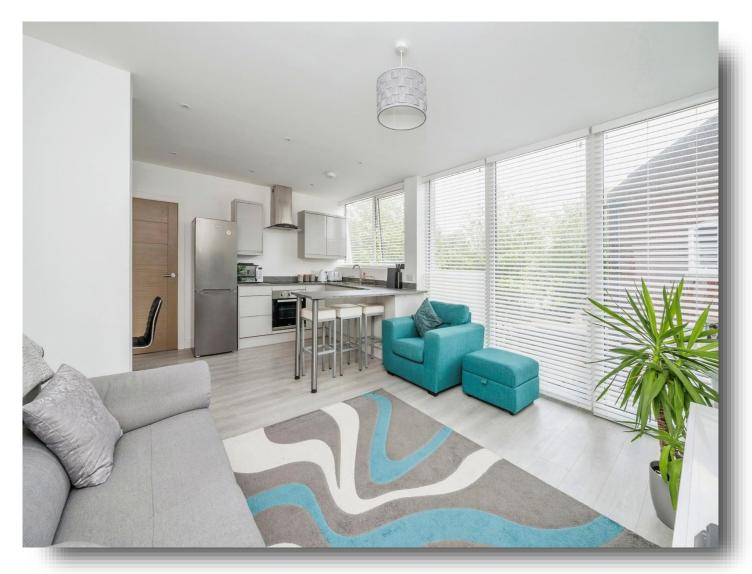

#### Kitchen/Lounge

19' 2" x 13' 1" ( 5.84m x 3.99m ) Open plan living:

A modern & well appointed kitchen comprising of DG windows to side aspect. A range of white gloss wall and base units with complimentary marble effect work surfaces over, built in electric oven, induction hob and glass & stainless steel canopied extractor over, 1.5 bowl stainless steel sink & drainer with mixer tap, space for free standing fridge/freezer, wall sockets, spotlights, laminate flooring & breakfast bar.

Lounge - 3 x DG floor to ceiling windows, laminate flooring, ceiling light, wall sockets & TV point