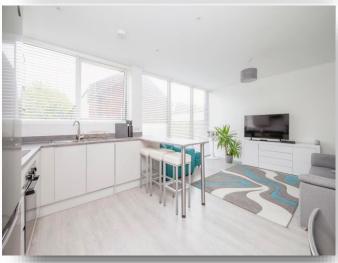

#### Kitchen/Lounge

19' 2" x 13' 1" ( 5.84m x 3.99m ) Open plan living:

A modern & well appointed kitchen comprising of DG windows to side aspect. A range of white gloss wall and base units with complimentary marble effect work surfaces over, built in electric oven, induction hob and glass & stainless steel canopied extractor over, 1.5 bowl stainless steel sink & drainer with mixer tap, space for free standing fridge/freezer, wall sockets, spotlights, laminate flooring & breakfast bar.