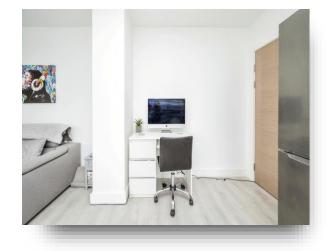

#### Kitchen/Lounge

19' 2" x 13' 1" ( 5.84m x 3.99m ) Open plan living:

A modern & well appointed kitchen comprising of DG windows to side aspect. A range of white gloss wall and base units with complimentary marble effect work surfaces over, built in electric oven, induction hob and glass & stainless steel canopied extractor over, 1.5 bowl stainless steel sink & drainer with mixer tap, space for free standing fridge/freezer, wall sockets, spotlights, laminate flooring & breakfast bar.

Lounge - 3 x DG floor to ceiling windows, laminate flooring, ceiling light, wall sockets & TV point