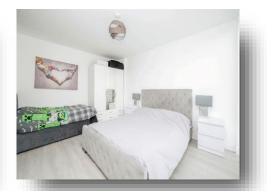

#### **Bedroom One**

13' 10" Max x 12' 10" ( 4.22m Max x 3.91m ) Floor to ceiling DG windows x 3, laminate flooring, wall sockets & ceiling light

#### **Bedroom Two**

7' 2" x 11' 8" (  $2.18m \times 3.56m$  ) DG windows, laminate flooring & ceiling light