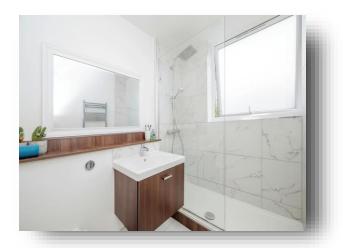

#### **Showeroom**

Opaque window, W/C, wash hand basin with vanity unit under, walk in shower cubicle with chrome rainfall shower head & rinser attachment, heated towel radiator, tiled flooring, partially tiled walls & spotlights