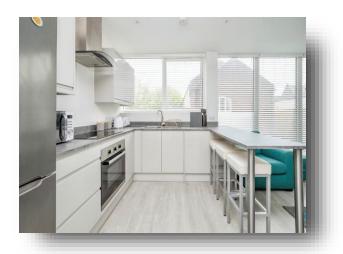

#### Kitchen/Lounge

19' 2" x 13' 1" ( 5.84m x 3.99m ) Open plan living:

A modern & well appointed kitchen comprising of DG windows to side aspect. A range of white gloss wall and base units with complimentary marble effect work surfaces over, built in electric oven, induction hob and glass & stainless steel canopied extractor over, 1.5 bowl stainless steel sink & drainer with mixer tap, space for free standing fridge/freezer, wall sockets, spotlights, laminate flooring & breakfast bar.

Lounge - 3 x DG floor to ceiling windows, laminate flooring, ceiling light, wall sockets & TV point