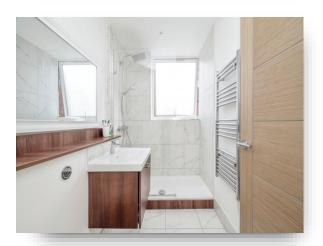

#### **Showeroom**

Opaque window, W/C, wash hand basin with vanity unit under, walk in shower cubicle with chrome rainfall shower head & rinser attachment, heated towel radiator, tiled flooring, partially tiled walls & spotlights