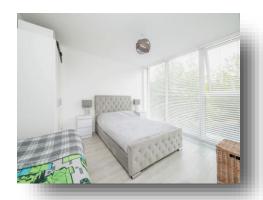

#### **Bedroom One**

13' 10" Max x 12' 10" ( 4.22m Max x 3.91m ) Floor to ceiling DG windows x 3, laminate flooring, wall sockets & ceiling light

#### **Bedroom Two**

7' 2" x 11' 8" (  $2.18m \times 3.56m$  ) DG windows, laminate flooring & ceiling light