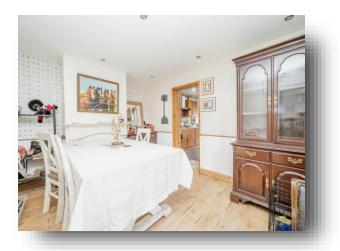

## **Dining Room**

11' 4" x 13' 11" ( 3.45m x 4.24m ) Laminate flooring, window to front aspect, radiator