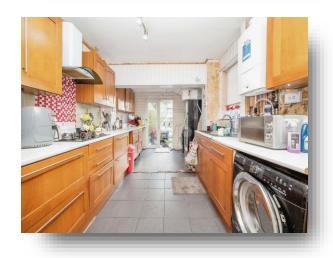

#### Kitchen

17' 5" x 9' 1" ( 5.31m x 2.77m )

Tiled flooring, sink, gas oven and hob, window to front aspect, radiator, french doors leading to garden