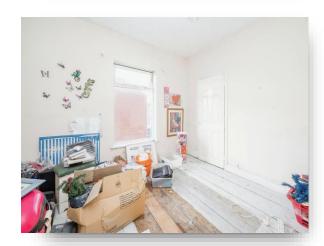

### **Bedroom One**

 $9' \times 11'$  5" (  $2.74m \times 3.48m$  ) window to front aspect, floor boards, radiator, walk in wardrobe.