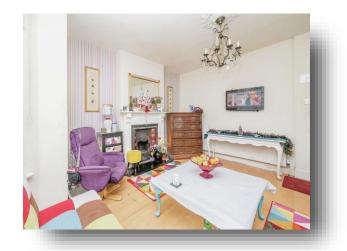

## **Dining Room**

11' 4" x 13' 11" ( 3.45m x 4.24m ) Laminate flooring, window to front aspect, radiator