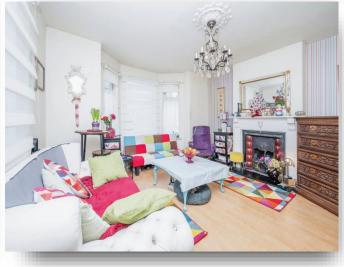

#### Lounge

13' 10" x 14' 8" ( 4.22m x 4.47m ) Window to side aspect, window to front aspect, laminate flooring, radiator