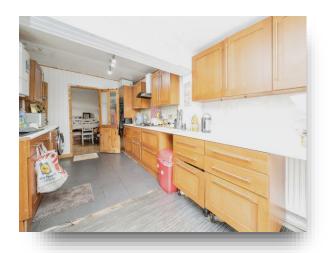

#### Kitchen

17' 5" x 9' 1" ( 5.31m x 2.77m )

Tiled flooring, sink, gas oven and hob, window to front aspect, radiator, french doors leading to garden