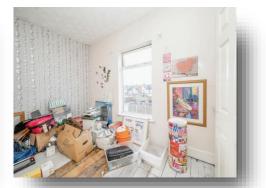

#### **Bedroom Two**

6' 9" x 11' 10" ( 2.06m x 3.61m ) Window to front aspect, carpet, radiator