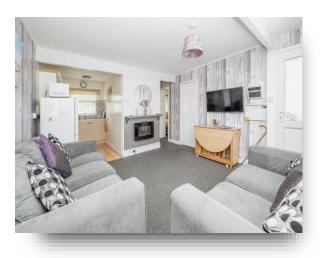

#### Lounge

11' 10" x 11' 8" ( $3.61m \times 3.56m$ ) Welcoming living area with window to front aspect, carpeted flooring, ceiling light, wall sockets, TV point & feature electric fireplace with surround