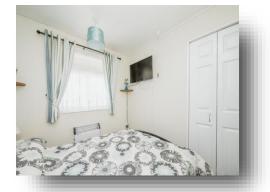

#### Bedroom Two

7' 1" x 7' 9" ( 2.16m x 2.36m ) Window to rear aspect, carpeted flooring, wall sockets, ceiling light & electric storage heater