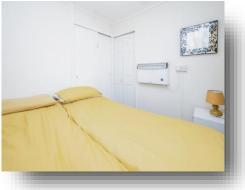

#### **Bedroom One**

7' 9" x 7' 9" (  $2.36m \times 2.36m$  ) Window to front aspect, carpeted flooring, ceiling light, wall sockets, electric storage heater, TV point & built in cupboard