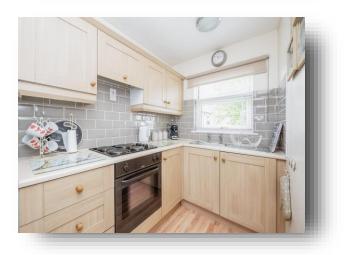

#### Kitchen

#### 5' 5" x 8' 1" ( 1.65m x 2.46m )

Well equipped modern & contemporary kitchen, with window to rear aspect. A range of wall & base units with complimentary marble effect roll top work surfaces over, 1 bowl stainless steel sink & drainer with mixer taps, built in oven with extractor over, partially tiled walls, plumbing for washing machine, space for free standing fridge/freezer, wood effect vinyl flooring & wall sockets & ceiling light