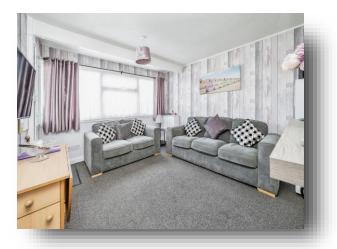

#### Lounge

11' 10" x 11' 8" ( $3.61m \times 3.56m$ ) Welcoming living area with window to front aspect, carpeted flooring, ceiling light, wall sockets, TV point & feature electric fireplace with surround