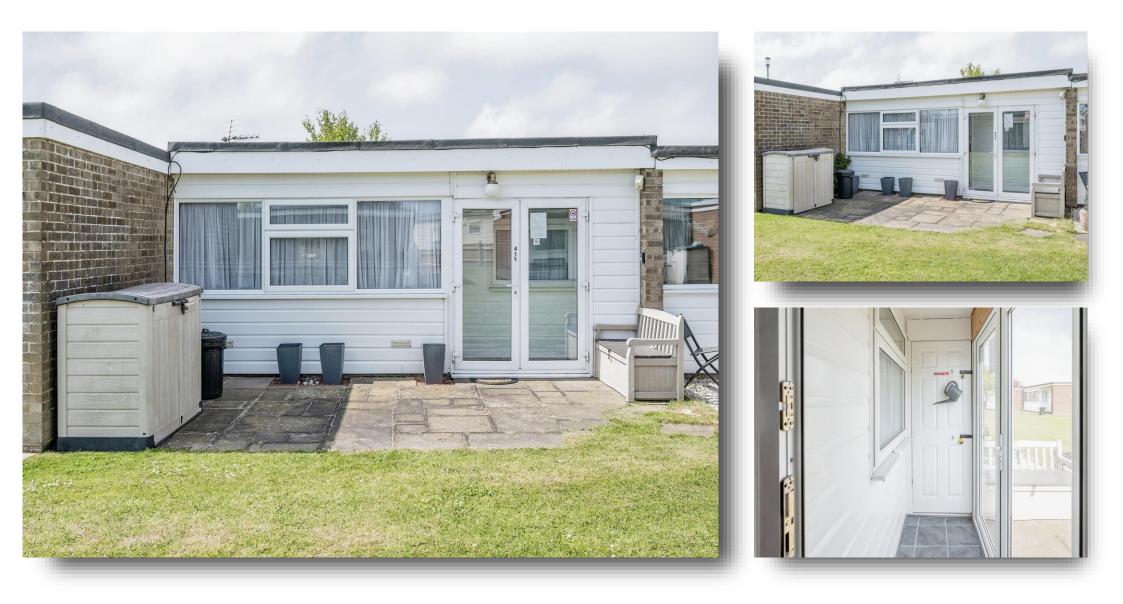

#### **Front Entrance**

Entering through double French doors, leading to ....

#### **Rear Exterior**

Small patio area which is perfect for those who enjoy alfresco dining, hosting & entertaining with a large communal lawned area & allocated parking