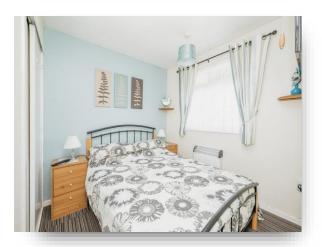

#### **Bedroom One**

7' 9" x 7' 9" (  $2.36m \times 2.36m$  ) Window to front aspect, carpeted flooring, ceiling light, wall sockets, electric storage heater, TV point & built in cupboard