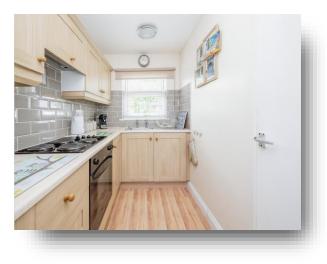

#### Kitchen

#### 5' 5" x 8' 1" ( 1.65m x 2.46m )

Well equipped modern & contemporary kitchen, with window to rear aspect. A range of wall & base units with complimentary marble effect roll top work surfaces over, 1 bowl stainless steel sink & drainer with mixer taps, built in oven with extractor over, partially tiled walls, plumbing for washing machine, space for free standing fridge/freezer, wood effect vinyl flooring & wall sockets & ceiling light