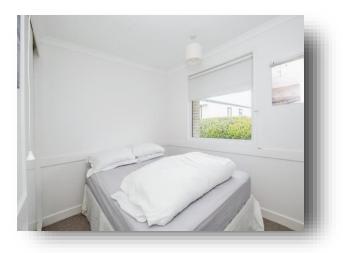

#### Bedroom 1

8' 1" x 7' 4" ( 2.46m x 2.24m ) Double glazed window to front aspect, built in wardrobes, carpet.

#### Bedroom 2

7' 4" x 7' 11" ( 2.24m x 2.41m ) Double glazed window to rear aspect, storage heater, built in wardrobe, carpet.