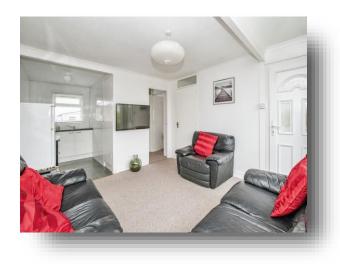

#### Lounge

11' 5" x 11' 9" ( 3.48m x 3.58m ) Double glazed window to front aspect, TV unit, storage heaters, carpet.