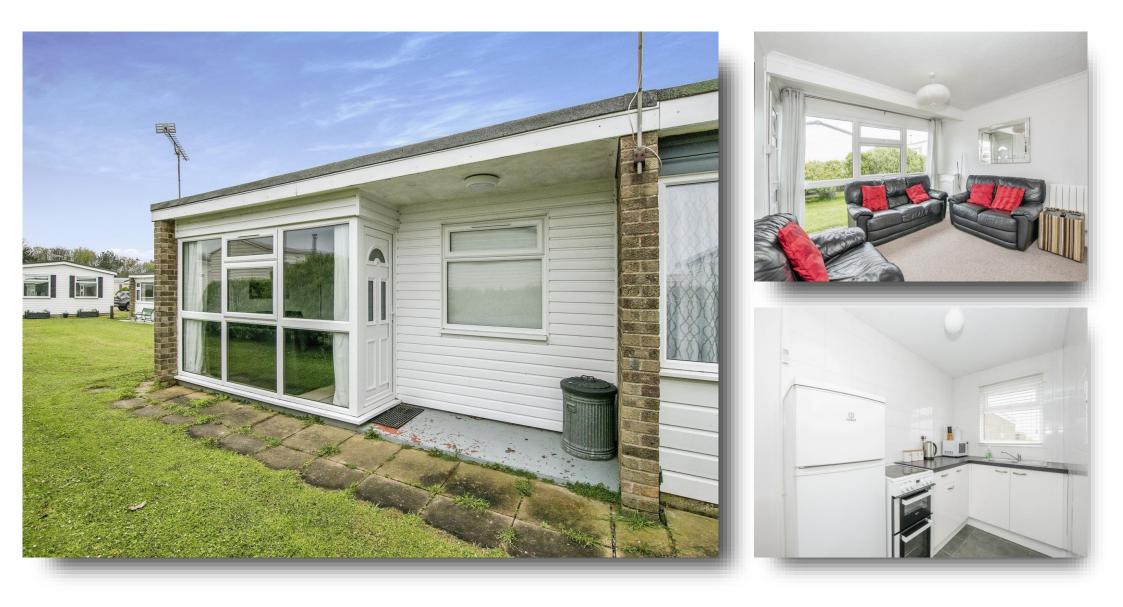

## Sundowner Newport Road, Hemsby Great Yarmouth

A 2 bedroom end terrace HOLIDAY CHALET on this POPULAR HOLIDAY PARK situated in a COASTAL VILLAGE LOCATION!

#### Lounge

11' 5" x 11' 9" ( 3.48m x 3.58m ) Double glazed window to front aspect, TV unit, storage heaters, carpet.

#### Kitchen

8' 4" x 5' 5" ( 2.54m x 1.65m ) Fitted with base units, stainless steel sink and drainer, space for cooker, storage cupboard, tiled flooring, double glazed window to rear aspect.

#### Bathroom

Panelled bath with overhead electric shower, wash hand basin, W.C, fully wall tiling, tiled flooring.

**Parking** Communal parking space