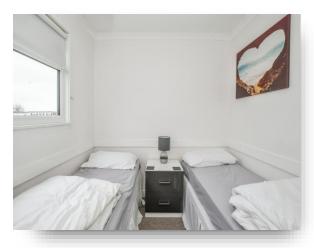

#### Bedroom 1

8' 1" x 7' 4" ( 2.46m x 2.24m ) Double glazed window to front aspect, built in wardrobes, carpet.

#### Bedroom 2

7' 4" x 7' 11" ( 2.24m x 2.41m ) Double glazed window to rear aspect, storage heater, built in wardrobe, carpet.