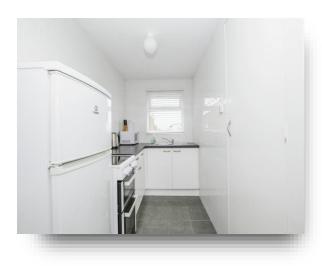

#### Kitchen

8' 4" x 5' 5" ( 2.54m x 1.65m ) Fitted with base units, stainless steel sink and drainer, space for cooker, storage cupboard, tiled flooring, double glazed window to rear aspect.