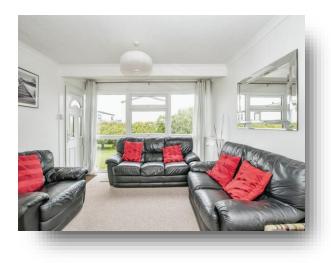

#### Lounge

11' 5" x 11' 9" ( 3.48m x 3.58m ) Double glazed window to front aspect, TV unit, storage heaters, carpet.