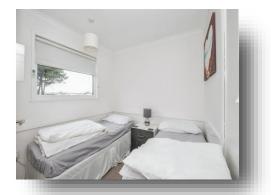

#### Bedroom 1

8' 1" x 7' 4" ( 2.46m x 2.24m ) Double glazed window to front aspect, built in wardrobes, carpet.

#### Bedroom 2

7' 4" x 7' 11" ( 2.24m x 2.41m ) Double glazed window to rear aspect, storage heater, built in wardrobe, carpet.