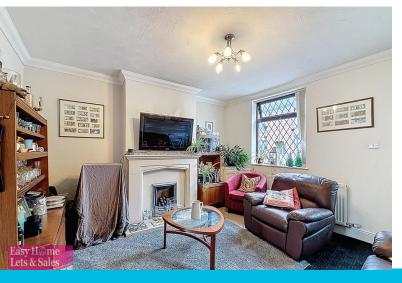

Please note: This property is being sold with a sitting tenant, making it an ideal opportunity for landlords or investors seeking a ready-to-go rental property in a sought-after village location.

On entering the home, you are welcomed into a cosy and inviting lounge featuring a living flame gas fire - perfect for relaxing evenings. Leading through to the kitchen, you'll find a well-designed space fitted with a range of base and wall units, offering ample storage and worktop space. The kitchen also includes a built-in oven and hob, along with integrated appliances such as a fridge-freezer, dishwasher, and washing machine. There is also useful understairs storage to maximise functionality.