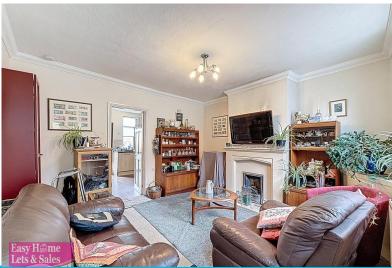

Please note: This property is being sold with a sitting tenant, making it an ideal opportunity for landlords or investors seeking a ready-to-go rental property in a sought-after village location.

On entering the home, you are welcomed into a cosy and inviting lounge featuring a living flame gas fire - perfect for relaxing evenings. Leading through to the kitchen, you'll find a well-designed space fitted with a range of base and wall units, offering ample storage and worktop space. The kitchen also includes a built-in oven and hob, along with integrated appliances such as a fridge-freezer, dishwasher, and washing machine. There is also useful understairs storage to maximise functionality.