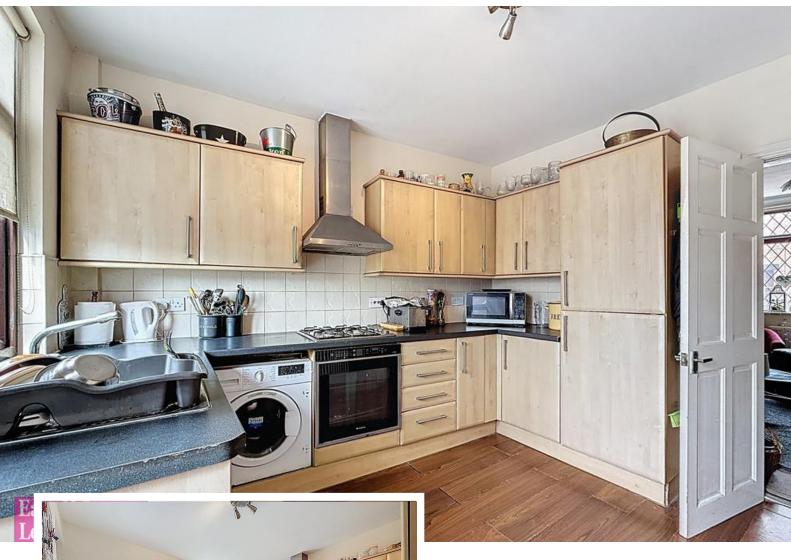

Please note: This property is being sold with a sitting tenant, making it an ideal opportunity for landlords or investors seeking a ready-to-go rental property in a sought-after village location.

On entering the home, you are welcomed into a cosy and inviting lounge featuring a living flame gas fire - perfect for relaxing evenings. Leading through to the kitchen, you'll find a well-designed space fitted with a range of base and wall units, offering ample storage and worktop space. The kitchen also includes a built-in oven and hob, along with integrated appliances such as a fridge-freezer, dishwasher, and washing machine. There is also useful understairs storage to maximise functionality.