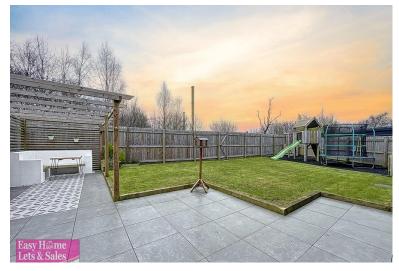

Externally you can access the single garage from the front of the property.

LIVING ROOM 12' 8" x 18' 9" (3.86m x 5.72m) KITCHEN 11' 0" x 11' 0" (3.35m x 3.35m) UTILITY ROOM 6' 3" x 6' 2" (1.91m x 1.88m) DINING AREA 8' 7" x 9' 5" (2.62m x 2.87m) DOWNSTAIRS W/C 3' 2" x 5' 4" (0.97 m x 1.63 m) MASTER BED ROOM 12' 8" x 16' 11" (3.86m x 5.16m) MASTER BEDROOM EN-SUITE 7' 0" x 5' 7" (2.13m x 1.7m) BEDROOM TWO 8' 8" x 12' 5" (2.64m x 3.78m) BEDROOM TWO EN-SUITE 8' 4" x 4' 0" (2.54m x 1.22m) BEDROOM THREE 9' 2" x 9' 8" (2.79m x 2.95m) BEDROOM 4 9' 10" x 6' 4" (3m x 1.93m) FAMILY BATHROOM 9' 2" x 6' 9" (2.79m x 2.06m)