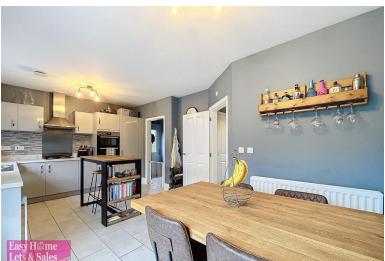

Stepping in to the property from the large drive way, you are welcomed into a modern entrance hallway. To your right, the spacious lounge boasts a large window that floods the space with natural light, creating a warm and inviting atmosphere. A handy under-stair storage cupboard and downstairs W/C is also accessible from here. Moving through to the rear of the home, you'll find a great size kitchen/dinging area which features modern wall and base units with complementing worktops. The kitchen is equipped with integrated appliances, including a double oven, gas hob, dishwasher, fridge/freezer, with a beautiful wood topped breakfast bar central and double doors, providing natural lighting and direct access to the rear garden.