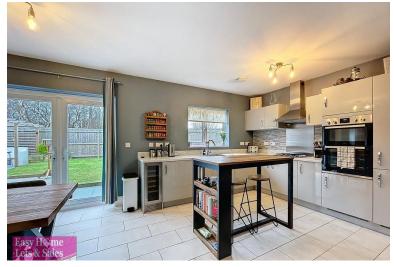

Stepping in to the property from the large drive way, you are welcomed into a modern entrance hallway. To your right, the spacious lounge boasts a large window that floods the space with natural light, creating a warm and inviting atmosphere. A handy under-stair storage cupboard and downstairs W/C is also accessible from here. Moving through to the rear of the home, you'll find a great size kitchen/dinging area which features modern wall and base units with complementing worktops. The kitchen is equipped with integrated appliances, including a double oven, gas hob, dishwasher, fridge/freezer, with a beautiful wood topped breakfast bar central and double doors, providing natural lighting and direct access to the rear garden.