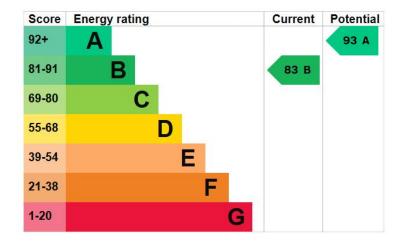

r offers flexibility as a single bedroom or nursery. A stylish three-piece family bathroom completes this floor, featuring a bathtub with shower, washbasin, and WC.

Externally you can access the single garage from the front of the property.









LIVING ROOM 12' 8" x 18' 9" (3.86m x 5.72m) KITCHEN 11' 0" x 11' 0" (3.35m x 3.35m) UTILITY ROOM 6' 3" x 6' 2" (1.91m x 1.88m) DINING AREA 8' 7" x 9' 5" (2.62m x 2.87m) DOWNSTAIRS W/C 3' 2" x 5' 4" (0.97 m x 1.63 m) MASTER BED ROOM 12' 8" x 16' 11" (3.86m x 5.16m) MASTER BEDROOM EN-SUITE 7' 0" x 5' 7" (2.13m x 1.7m) BEDROOM TWO 8' 8" x 12' 5" (2.64m x 3.78m) BEDROOM TWO EN-SUITE 8' 4" x 4' 0" (2.54m x 1.22m) BEDROOM THREE 9' 2" x 9' 8" (2.79m x 2.95m) BEDROOM 4 9' 10" x 6' 4" (3m x 1.93m) FAMILY BATHROOM 9' 2" x 6' 9" (2.79m x 2.06m)











159 - 161 Spendmore Lane Coppull Chorley Lancashire www.easyhomelets.co.uk info@easyhomelets.co.uk 01257 791888 Agents Note: Whilst every care has been taken to prepare these sales particulars, they are for guidance purposes only. All measurements are approximate are for general guidance purposes only and whilst every care has been taken to ensure their accuracy, they should not be relied upon and potential buyers are advised to recheck the measurements