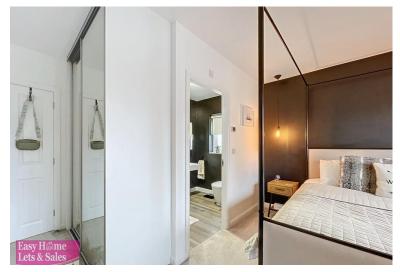

Heading upstairs, the first floor comprises four well-proportioned bedrooms. The generous sized master bedroom is complemented by a private en-suite shower room alongside mirrored fitted wardrobes. Bedroom two is a spacious double with a pleasant outlook, which also has a private en-suite shower room. The third bedroom, also a generous double, with a lovely outlook, while bedroom four offers flexibility as a single bedroom or nursery. A stylish three-piece family bathroom completes this floor, featuring a bathtub with shower, washbasin, and WC.