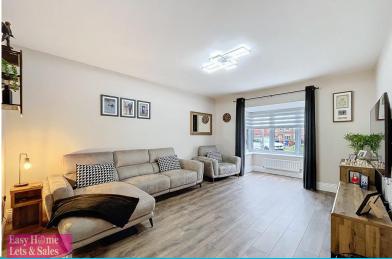

Stepping in to the property from the large drive way, you are welcomed into a modern entrance hallway. To your right, the spacious lounge boasts a large window that floods the space with natural light, creating a warm and inviting atmosphere. A handy under-stair storage cupboard and downstairs W/C is also accessible from here. Moving through to the rear of the home, you'll find a great size kitchen/dinging area which features modern wall and base units with complementing worktops. The kitchen is equipped with integrated appliances, including a double oven, gas hob, dishwasher, fridge/freezer, with a beautiful wood topped breakfast bar central and double doors, providing natural lighting and direct access to the rear garden.