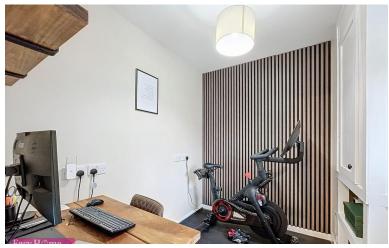

Heading upstairs, the first floor comprises four well-proportioned bedrooms. The generous sized master bedroom is complemented by a private en-suite shower room alongside mirrored fitted wardrobes. Bedroom two is a spacious double with a pleasant outlook, which also has a private en-suite shower room. The third bedroom, also a generous double, with a lovely outlook, while bedroom four offers flexibility as a single bedroom or nursery. A stylish three-piece family bathroom completes this floor, featuring a bathtub with shower, washbasin, and WC.