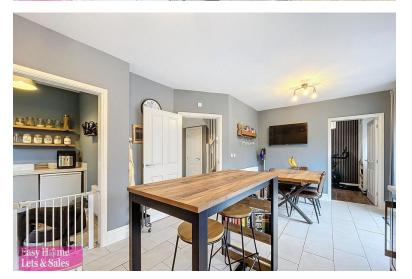

Stepping in to the property from the large drive way, you are welcomed into a modern entrance hallway. To your right, the spacious lounge boasts a large window that floods the space with natural light, creating a warm and inviting atmosphere. A handy under-stair storage cupboard and downstairs W/C is also accessible from here. Moving through to the rear of the home, you'll find a great size kitchen/dinging area which features modern wall and base units with complementing worktops. The kitchen is equipped with integrated appliances, including a double oven, gas hob, dishwasher, fridge/freezer, with a beautiful wood topped breakfast bar central and double doors, providing natural lighting and direct access to the rear garden.