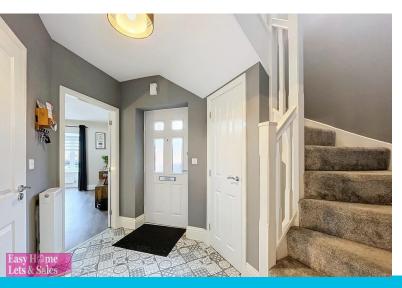

Stepping in to the property from the large drive way, you are welcomed into a modern entrance hallway. To your right, the spacious lounge boasts a large window that floods the space with natural light, creating a warm and inviting atmosphere. A handy under-stair storage cupboard and downstairs W/C is also accessible from here. Moving through to the rear of the home, you'll find a great size kitchen/dinging area which features modern wall and base units with complementing worktops. The kitchen is equipped with integrated appliances, including a double oven, gas hob, dishwasher, fridge/freezer, with a beautiful wood topped breakfast bar central and double doors, providing natural lighting and direct access to the rear garden.