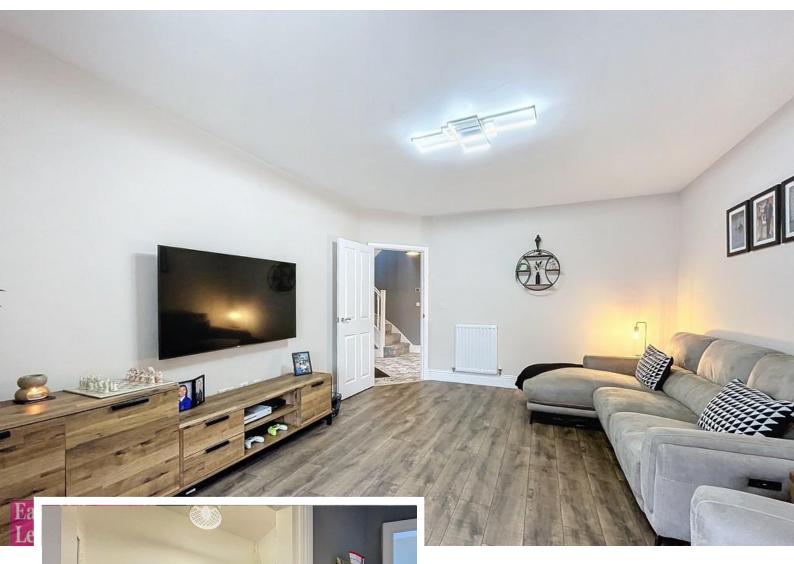

Stepping in to the property from the large drive way, you are welcomed into a modern entrance hallway. To your right, the spacious lounge boasts a large window that floods the space with natural light, creating a warm and inviting atmosphere. A handy under-stair storage cupboard and downstairs W/C is also accessible from here. Moving through to the rear of the home, you'll find a great size kitchen/dinging area which features modern wall and base units with complementing worktops. The kitchen is equipped with integrated appliances, including a double oven, gas hob, dishwasher, fridge/freezer, with a beautiful wood topped breakfast bar central and double doors, providing natural lighting and direct access to the rear garden.