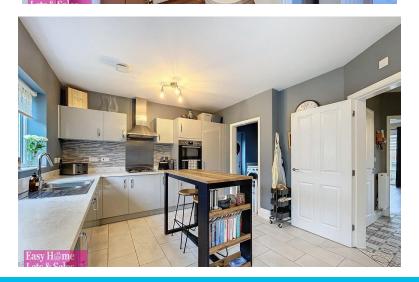

Stepping in to the property from the large drive way, you are welcomed into a modern entrance hallway. To your right, the spacious lounge boasts a large window that floods the space with natural light, creating a warm and inviting atmosphere. A handy under-stair storage cupboard and downstairs W/C is also accessible from here. Moving through to the rear of the home, you'll find a great size kitchen/dinging area which features modern wall and base units with complementing worktops. The kitchen is equipped with integrated appliances, including a double oven, gas hob, dishwasher, fridge/freezer, with a beautiful wood topped breakfast bar central and double doors, providing natural lighting and direct access to the rear garden.