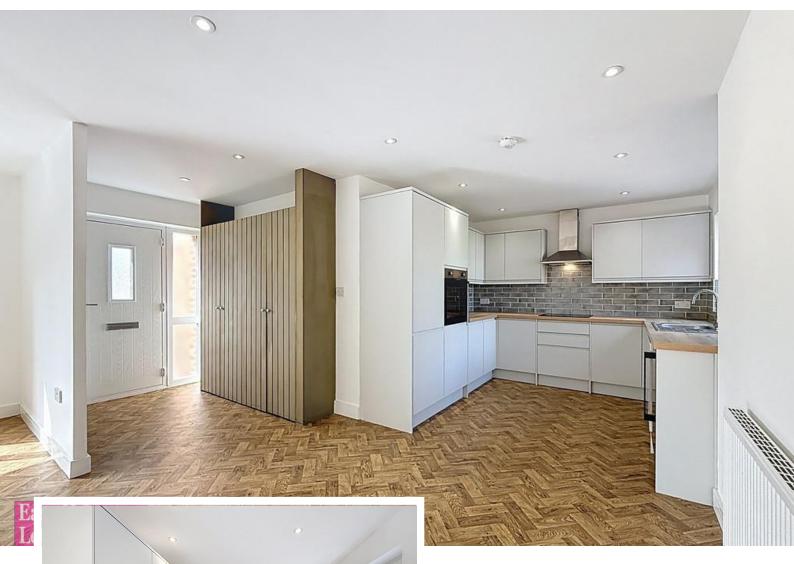

The home is sat on a good sized plot on a quiet cul de sac and has been fully renovated to a high standard. In brief, the home comprises of an entrance hallway with built in storage, though to the extremely spacious, open plan living room & kitchen. This is a fabulous open plan living space, which includes the brand new kitchen, comprising of a range of soft close units and integrated appliances such as dishwasher and wine chiller integrated appliances. A separate utility room is plumbed for washing machine and has space for dryer.