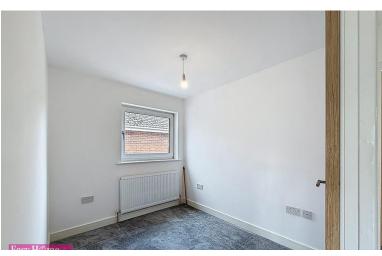

To the rear of the home are three double bedro oms, all decorated neutrally and fitted with new grey carpets. Completing the internals of the home is the sleek and stylish four piece bathroom, housing a corner shower cubicle with mains shower and rainfall shower heads, plus a separate bath and mirror with sensor lighting.