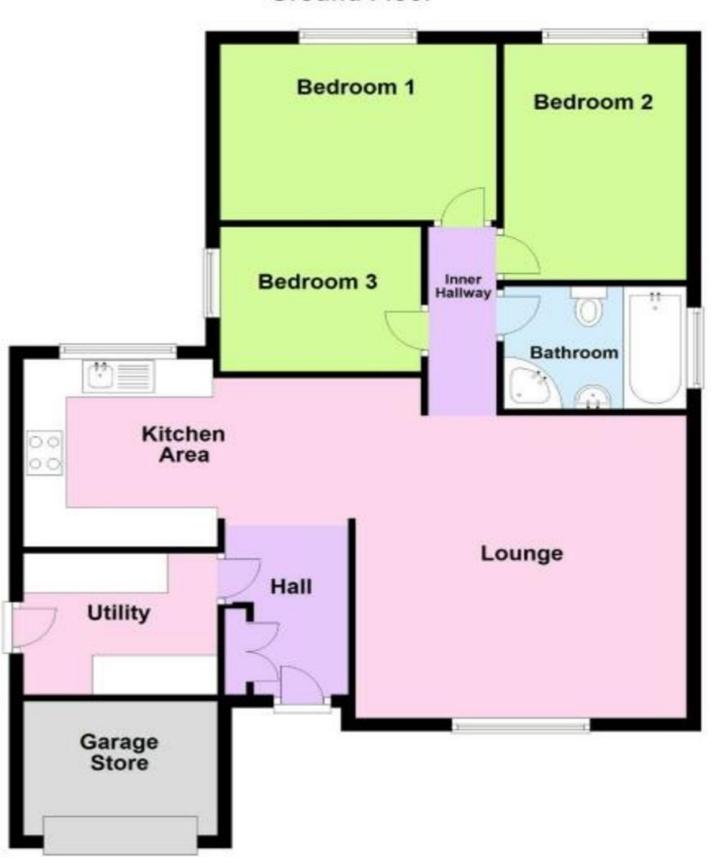

The home is sat on a good sized plot on a quiet cul de sac and has been fully renovated to a high standard. In brief, the home comprises of an entrance hallway with built in storage, though to the extremely spacious, open plan living room & kitchen. This is a fabulous open plan living space, which includes the brand new kitchen, comprising of a range of soft close units and integrated appliances such as dishwasher and wine chiller integrated appliances. A separate utility room is plumbed for washing machine and has space for dryer.

To the rear of the home are three double bedro oms, all decorated neutrally and fitted with new grey carpets. Completing the internals of the home is the sleek and stylish four piece bathroom, housing a corner shower cubicle with mains shower and rainfall shower heads, plus a separate bath and mirror with sensor lighting.

## **Ground Floor**

159 - 161 Spendmore Lane Coppull Chorley Lancashire www.easyhomelets.co.uk info@easyhomelets.co.uk 01257 791888 Agents Note: Whilst every care has been taken to prepare these sales particulars, they are for guidance purposes only. All measurements are approximate are for general guidance purposes only and whilst every care has been taken to ensure their accuracy, they should not be relied upon and potential buyers are advised to recheck the measurements