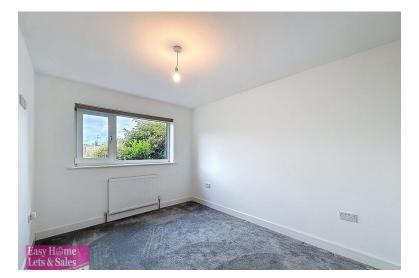

To the rear of the home are three double bedro oms, all decorated neutrally and fitted with new grey carpets. Completing the internals of the home is the sleek and stylish four piece bathroom, housing a corner shower cubicle with mains shower and rainfall shower heads, plus a separate bath and mirror with sensor lighting.