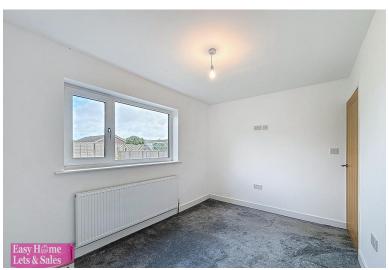

To the rear of the home are three double bedro oms, all decorated neutrally and fitted with new grey carpets. Completing the internals of the home is the sleek and stylish four piece bathroom, housing a corner shower cubicle with mains shower and rainfall shower heads, plus a separate bath and mirror with sensor lighting.