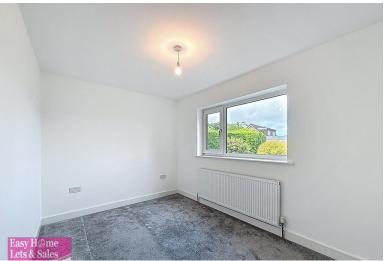

To the rear of the home are three double bedro oms, all decorated neutrally and fitted with new grey carpets. Completing the internals of the home is the sleek and stylish four piece bathroom, housing a corner shower cubicle with mains shower and rainfall shower heads, plus a separate bath and mirror with sensor lighting.