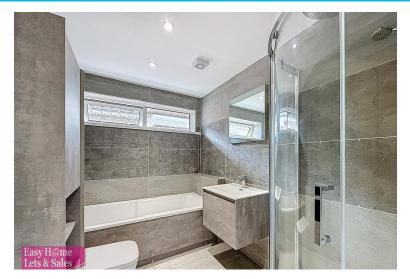

To the rear of the home are three double bedro oms, all decorated neutrally and fitted with new grey carpets. Completing the internals of the home is the sleek and stylish four piece bathroom, housing a corner shower cubicle with mains shower and rainfall shower heads, plus a separate bath and mirror with sensor lighting.