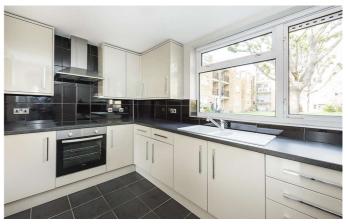

### **Description**

A spacious and immaculately presented two double bedroom ground floor apartment situated in the heart of Teddington, close to all local amenities.

Accessed from a communal lobby at ground floor level the accommodation comprises; entrance hallway, cloakroom, modern fitted kitchen with a range of base and eye level units, spacious living/dining room, two double bedrooms both with built in wardrobes and a modern family shower room. There is also good additional built in storage within the flat and a private secure storage room outside of the building provides storage space for other essentials.