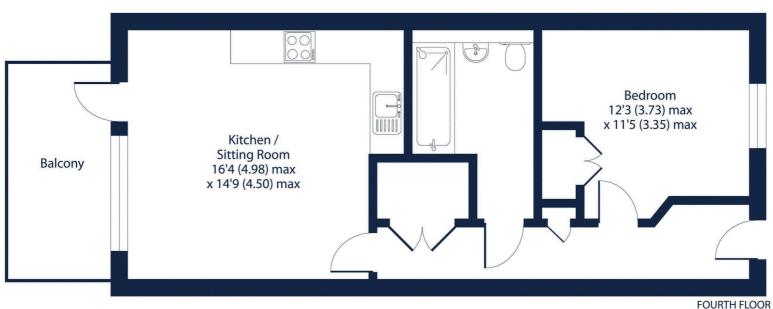

### Margil House, Singapore Road, London, W13

Approximate Area = 538 sq ft / 50 sq m

For identification only - Not to scale

Floor plan produced in accordance with RICS Property Measurement 2nd Edition, Incorporating International Property Measurement Standards (IPMS2 Residential). ©nichecom 2025. Produced for Hamptons. REF: 1262183