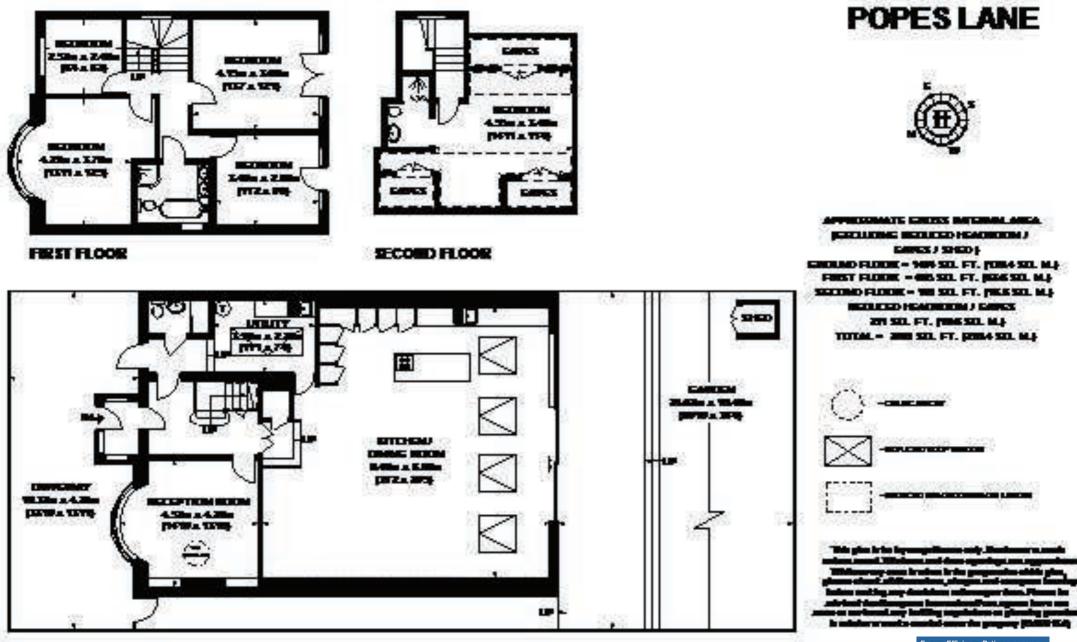

# **{** THE **PARTICULARS**

Popes Lane London W5

£9,000 Per Month Unfurnished

□ 5 Bedrooms
□ 2 Bathrooms
□ 2 Receptions

### Features

- 5 bedrooms, - Open plan living and kitchen, - Views of Gunnersbury Park, -Driveway parking, - South facing rear garden, - 3 toilets, - Utility, - Formal reception room

### **The Property**

Immaculate, modern family home finished to a high standard this five bedroom house includes a south facing garden and stunning views over Gunnersbury Park. The garden even has a rear gate for access to the park. The property comprises of an entrance hallway, utility room, reception room, open plan lounge/diner with modern fitted kitchen with island and patio doors leading to garden. Upstairs the first floor included four bedrooms and a family bathroom. The top floor houses a further bedroom, shower room and eaves storage. There is driveway parking for 2 cars - offered unfurnished and available now.