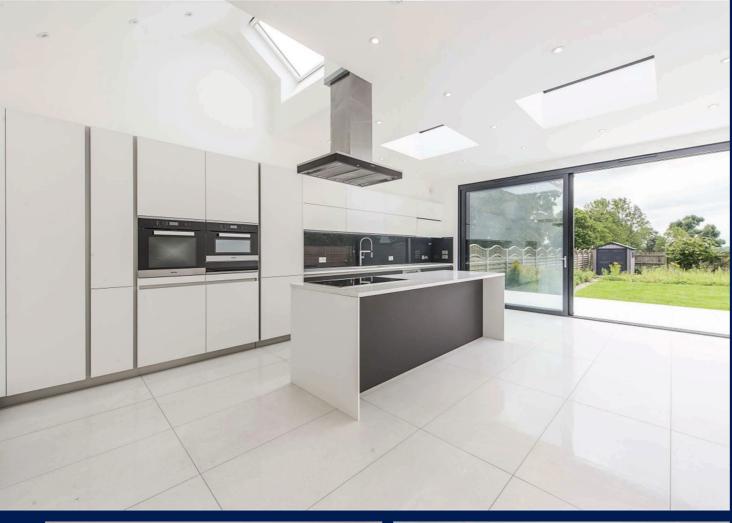

### Features

- 5 bedrooms, - Open plan living and kitchen, - Views of Gunnersbury Park, -Driveway parking, - South facing rear garden, - 3 toilets, - Utility, - Formal reception room

### **The Property**

Immaculate, modern family home finished to a high standard this five bedroom house includes a south facing garden and stunning views over Gunnersbury Park. The garden even has a rear gate for access to the park. The property comprises of an entrance hallway, utility room, reception room, open plan lounge/diner with modern fitted kitchen with island and patio doors leading to garden. Upstairs the first floor included four bedrooms and a family bathroom. The top floor houses a further bedroom, shower room and eaves storage. There is driveway parking for 2 cars - offered unfurnished and available now.