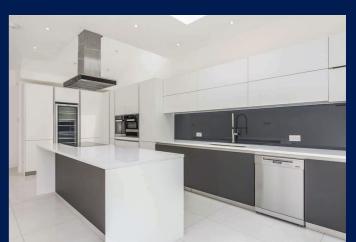

### Features

- 5 bedrooms, - Open plan living and kitchen, - Views of Gunnersbury Park, -Driveway parking, - South facing rear garden, - 3 toilets, - Utility, - Formal reception room

### **The Property**

Immaculate, modern family home finished to a high standard this five bedroom house includes a south facing garden and stunning views over Gunnersbury Park. The garden even has a rear gate for access to the park. The property comprises of an entrance hallway, utility room, reception room, open plan lounge/diner with modern fitted kitchen with island and patio doors leading to garden. Upstairs the first floor included four bedrooms and a family bathroom. The top floor houses a further bedroom, shower room and eaves storage. There is driveway parking for 2 cars - offered unfurnished and available now.