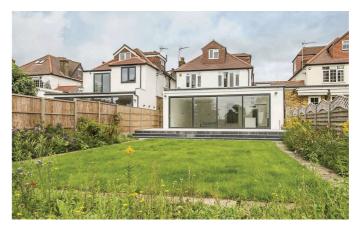

### **The Property**

Immaculate, modern family home finished to a high standard this five bedroom house includes a south facing garden and stunning views over Gunnersbury Park. The garden even has a rear gate for access to the park. The property comprises of an entrance hallway, utility room, reception room, open plan lounge/diner with modern fitted kitchen with island and patio doors leading to garden. Upstairs the first floor included four bedrooms and a family bathroom. The top floor houses a further bedroom, shower room and eaves storage. There is driveway parking for 2 cars - offered unfurnished and available now.

### Location

Ealing Broadway, Ealing Common and South Ealing's amenities within easy reach and the beautiful Gunnersbury Park directly behind the property. The M4 is nearby for motorists and the nearest station is Acton Town (Piccadilly Line).