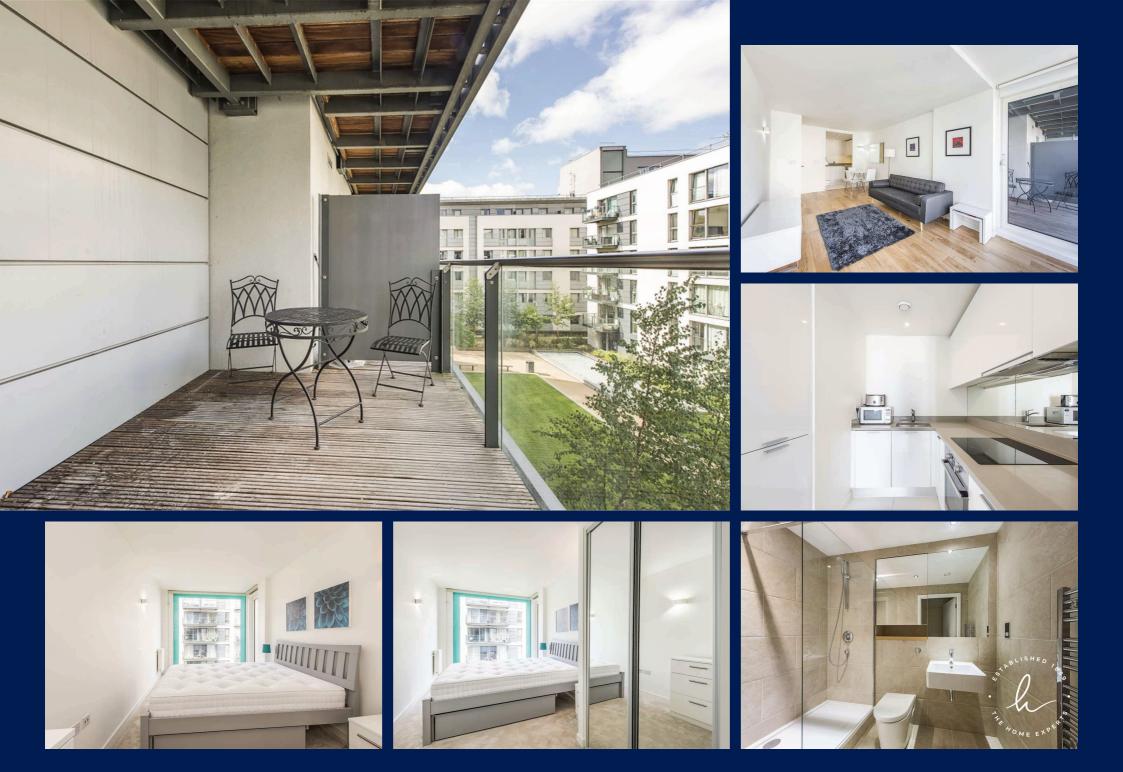

#### **Features**

- One Bedroom, - One Bathroom, - Open Plan Kitchen/reception, - Balcony, -Concierge, - Access To Gym & Swimming Pool, - Secure Underground Parking Space, - Furnished, - Excellent Transport Link -Elizabeth Line, - EPC; C

#### **The Property**

A lovely one bedroom 4th floor furnished apartment with one allocated under ground parking space, private balcony with fantastic views and access to the on-site gym and swimming pool. The property comprises reception room with modern fitted kitchen equipped with integrated appliances, double bedroom with fitted wardrobe, stylish bathroom and private balcony offering far reaching views. High Point Village is a gated development located within easy reach of Paddington and Heathrow.