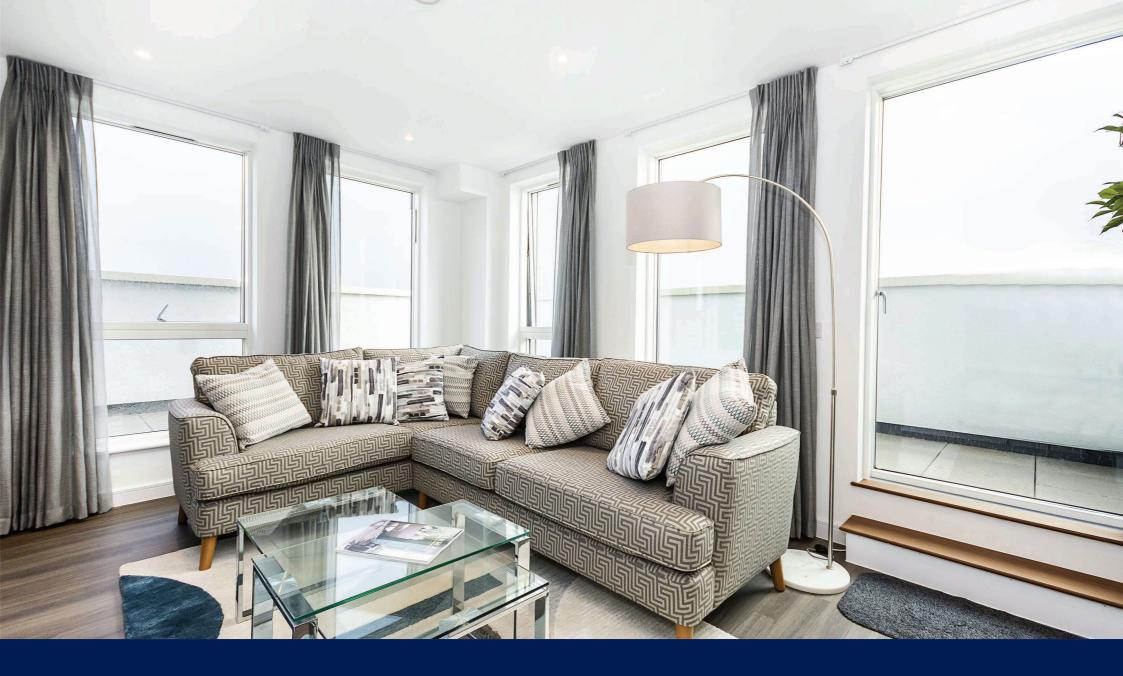

#### The Property

This stunning apartment has the largest outside space in the block and is available for tenants to move in March. The interior has been designed adding touches of luxury and class with high quality furnishings. Split over level 7 & 8 of the building (lift access) the views extend to central London and the apartment is full of light throughout. The welcoming entrance hallway is spacious and includes a storage cupboard, utility room and WC. The modern fully fitted kitchen flows round to the living/dining area with doors leading to the first, wrap around balcony. Upstairs houses the main bedroom with en-suite, second double bedroom and family bathroom. Both bedrooms have patio doors leading to the second balcony. Allocated parking space is included along with bike storage and access to the communal grounds. Council tax band is E.