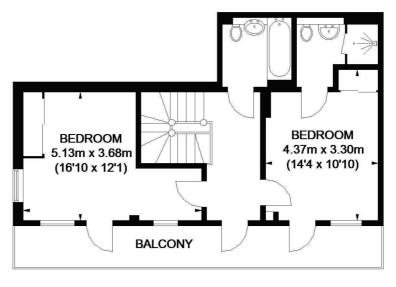

#### **HOPKINS COURT**

APPROXIMATE GROSS INTERNAL AREA SEVENTH FLOOR = 524 SQ. FT. (48.7 SQ. M.) EIGHTH FLOOR = 512 SQ. FT. (47.6 SQ. M.) TOTAL = 1036 SQ. FT. (96.3 SQ. M.)

**SEVENTH FLOOR** 

**EIGHTH FLOOR** 

This plan is for layout guidance only. Not drawn to scale unless stated. Windows and door openings are approximate. Whilst every care is taken in the preparation of this plan, please check all dimensions, shapes and compass bearings before making any decisions reliant upon them. Please be advised that Countrywide / our agents have not seen or reviewed any building regulations or planning permission in relation to works carried out to the property (ID502057)