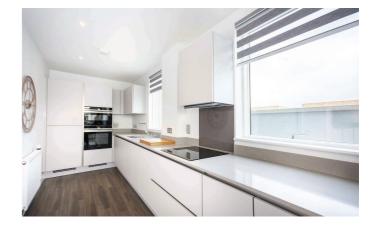

#### The Property

This stunning apartment has the largest outside space in the block and is available for tenants to move in March. The interior has been designed adding touches of luxury and class with high quality furnishings. Split over level 7 & 8 of the building (lift access) the views extend to central London and the apartment is full of light throughout. The welcoming entrance hallway is spacious and includes a storage cupboard, utility room and WC. The modern fully fitted kitchen flows round to the living/dining area with doors leading to the first, wrap around balcony. Upstairs houses the main bedroom with en-suite, second double bedroom and family bathroom. Both bedrooms have patio doors leading to the second balcony. Allocated parking space is included along with bike storage and access to the communal grounds. Council tax band is E.