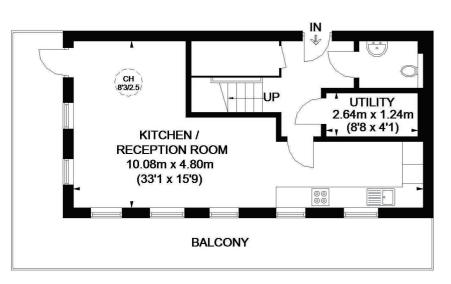

#### **HOPKINS COURT**

APPROXIMATE GROSS INTERNAL AREA SEVENTH FLOOR = 524 SQ. FT. (48.7 SQ. M.) EIGHTH FLOOR = 512 SQ. FT. (47.6 SQ. M.) TOTAL = 1036 SQ. FT. (96.3 SQ. M.)

**SEVENTH FLOOR** 

**EIGHTH FLOOR** 

This plan is for layout guidance only. Not drawn to scale unless stated. Windows and door openings are approximate. Whilst every care is taken in the preparation of this plan, please check all dimensions, shapes and compass bearings before making any decisions reliant upon them. Please be advised that Countrywide / our agents have not seen or reviewed any building regulations or planning permission in relation to works carried out to the property (ID502057)