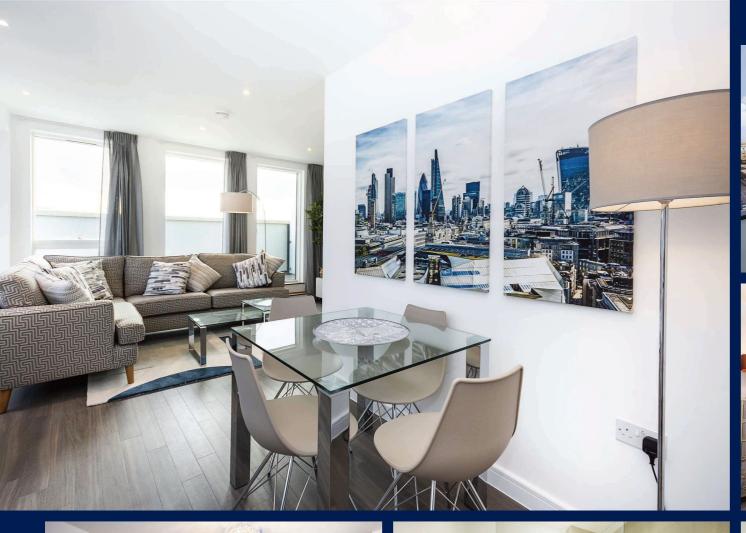

#### The Property

This stunning apartment has the largest outside space in the block and is available for tenants to move in March. The interior has been designed adding touches of luxury and class with high quality furnishings. Split over level 7 & 8 of the building (lift access) the views extend to central London and the apartment is full of light throughout. The welcoming entrance hallway is spacious and includes a storage cupboard, utility room and WC. The modern fully fitted kitchen flows round to the living/dining area with doors leading to the first, wrap around balcony. Upstairs houses the main bedroom with en-suite, second double bedroom and family bathroom. Both bedrooms have patio doors leading to the second balcony. Allocated parking space is included along with bike storage and access to the communal grounds. Council tax band is E.