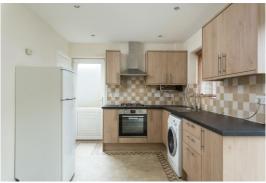

## Description

An attractive modern semi-detached house situated in the popular Acomb area of York. The accommodation is laid out over two floors and benefits from UPVC double glazing and gas central heating. To the ground floor an entrance door leads into the hall with cloakroom/WC, stair to the first floor and door off to the living room. This spacious room has laminate wood flooring and double doors through to the dining kitchen with modern fitted units, door to the side access and French doors to the rear garden. On the first floor are two double bedrooms and a house bathroom with three-piece suite. The final door from the landing leads to the office which could be used if a cabin bed was fitted due to the intrusion of the stair bulkhead into the room. Externally there is an enclosed garden at the rear with astroturf, borders and fenced boundaries. At the front is an allocated off-street parking space. The property would make an excellent first time or investment purchase and an early viewing is strongly recommended.