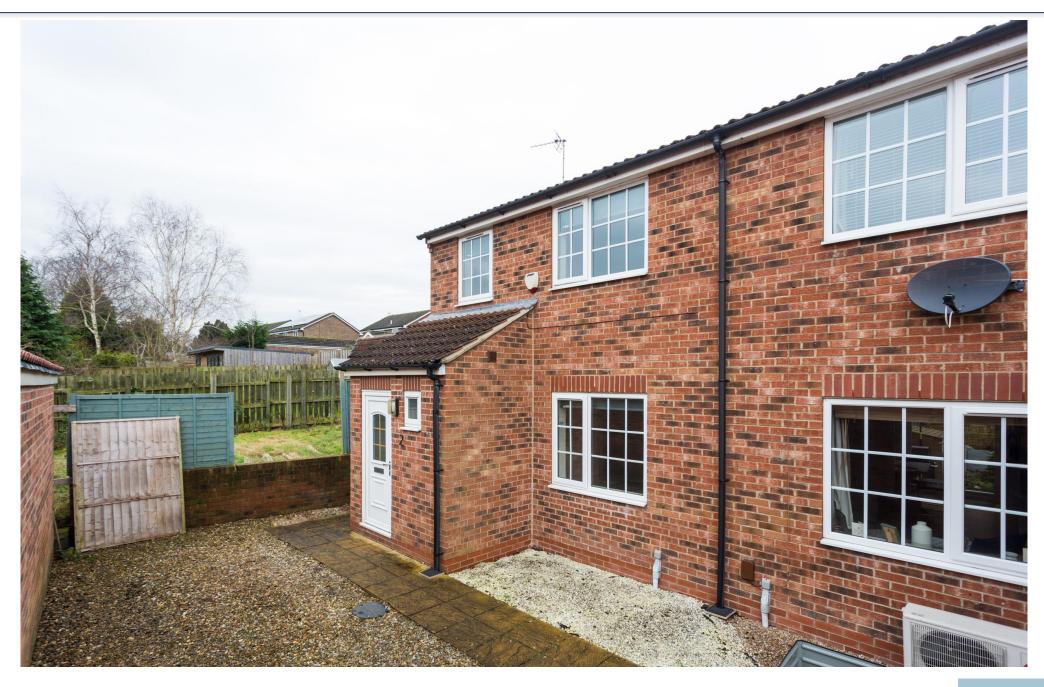

## Description

An attractive modern semi-detached house situated in the popular Acomb area of York. The accommodation is laid out over two floors and benefits from UPVC double glazing and gas central heating. To the ground floor an entrance door leads into the hall with cloakroom/WC, stair to the first floor and door off to the living room. This spacious room has laminate wood flooring and double doors through to the dining kitchen with modern fitted units, door to the side access and French doors to the rear garden. On the first floor are two double bedrooms and a house bathroom with three-piece suite. The final door from the landing leads to the office which could be used if a cabin bed was fitted due to the intrusion of the stair bulkhead into the room. Externally there is an enclosed garden at the rear with astroturf, borders and fenced boundaries. At the front is an allocated off-street parking space. The property would make an excellent first time or investment purchase and an early viewing is strongly recommended.