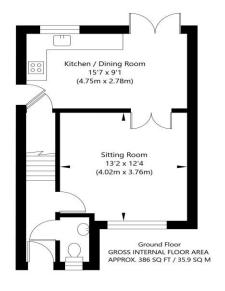

## **FLOOR PLANS**

First Floor GROSS INTERNAL FLOOR AREA APPROX. 353 SQ FT / 32.82 SQ M

NOT TO SCALE - FOR ILLUSTRATIVE PURPOSES ONLY

APPROXIMATE GROSS INTERNAL FLOOR AREA 739 SQ FT / 68.72 SQ M

All Measurements and fixtures including doors and windows are approximate and should be independently verified.