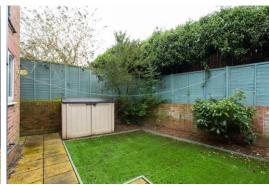

## Description

An attractive modern semi-detached house situated in the popular Acomb area of York. The accommodation is laid out over two floors and benefits from UPVC double glazing and gas central heating. To the ground floor an entrance door leads into the hall with cloakroom/WC, stair to the first floor and door off to the living room. This spacious room has laminate wood flooring and double doors through to the dining kitchen with modern fitted units, door to the side access and French doors to the rear garden. On the first floor are two double bedrooms and a house bathroom with three-piece suite. The final door from the landing leads to the office which could be used if a cabin bed was fitted due to the intrusion of the stair bulkhead into the room. Externally there is an enclosed garden at the rear with astroturf, borders and fenced boundaries. At the front is an allocated off-street parking space. The property would make an excellent first time or investment purchase and an early viewing is strongly recommended.