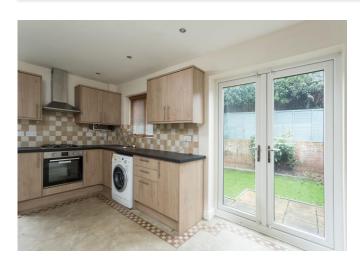

## Description

An attractive modern semi-detached house situated in the popular Acomb area of York. The accommodation is laid out over two floors and benefits from UPVC double glazing and gas central heating. To the ground floor an entrance door leads into the hall with cloakroom/WC, stair to the first floor and door off to the living room. This spacious room has laminate wood flooring and double doors through to the dining kitchen with modern fitted units, door to the side access and French doors to the rear garden. On the first floor are two double bedrooms and a house bathroom with three-piece suite. The final door from the landing leads to the office which could be used if a cabin bed was fitted due to the intrusion of the stair bulkhead into the room. Externally there is an enclosed garden at the rear with astroturf, borders and fenced boundaries. At the front is an allocated off-street parking space. The property would make an excellent first time or investment purchase and an early viewing is strongly recommended.