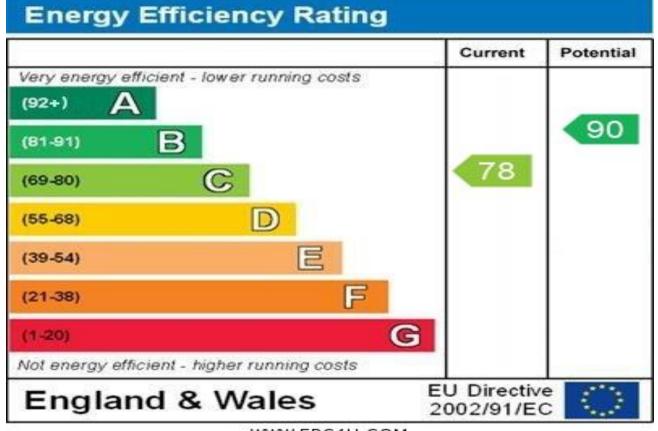

arking space. The property would make an excellent first time or investment purchase and an early viewing is strongly recommended.

## Location

Tennent Mews lies just over two miles to the west of York city centre. Acomb village is within easy walking distance with a wide range of local shops and services. Regular buses operate from the area and York railway station has services to London taking less than 2 hours.











## **FLOOR PLANS**





First Floor GROSS INTERNAL FLOOR AREA APPROX. 353 SQ FT / 32.82 SQ M

NOT TO SCALE - FOR ILLUSTRATIVE PURPOSES ONLY

APPROXIMATE GROSS INTERNAL FLOOR AREA 739 SQ FT / 68.72 SQ M

All Measurements and fixtures including doors and windows are approximate and should be independently verified.

www.exposurepropertymarketing.com © 2025















WWW.EPC4U.COM