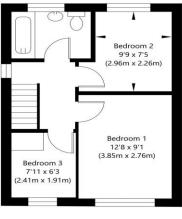

## **FLOOR PLANS**

First Floor GROSS INTERNAL FLOOR AREA APPROX. 353 SQ FT / 32.82 SQ M

NOT TO SCALE - FOR ILLUSTRATIVE PURPOSES ONLY

APPROXIMATE GROSS INTERNAL FLOOR AREA 739 SQ FT / 68.72 SQ M

All Measurements and fixtures including doors and windows are approximate and should be independently verified.