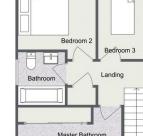

## FIRST FLOOR LANDING

Fitted carpet, loft access, airing cupboard with slatted shelving, radiator and light.

## **MASTER BEDROOM**

12' 8 max" x 9' 11" (3.86m x 3.02m)

Fitted wardrobes, wood effect laminate flooring, window to front, radiator, centre ceiling light, power points,

telephone point, TV point, door to en-suite.

## **ENSUITE**

Ceramic tiled floor, fully tiled corner shower cubicle with Triton electric shower, pedestal wash-hand basin, tilled splash-backs, WC, window to front, shaver light and electric point, extractor fan, ceiling light, radiator.

### **BEDROOM TWO**

9' 5" x 8' 3" (2.87m x 2.51m)

Wood effect laminate flooring, window to rear, TV point, power points, radiator, centre light.

## **BEDROOM THREE**

Window to rear, fitted carpet, radiator, telephone point, TV point, power points, centre light.

#### **BATHROOM**

Ceramic tiled floor, pedestal wash-hand basin, tiled splash-backs, WC, bath with mixer taps and shower attachment, radiator, centre light, extractor fan, window to side.