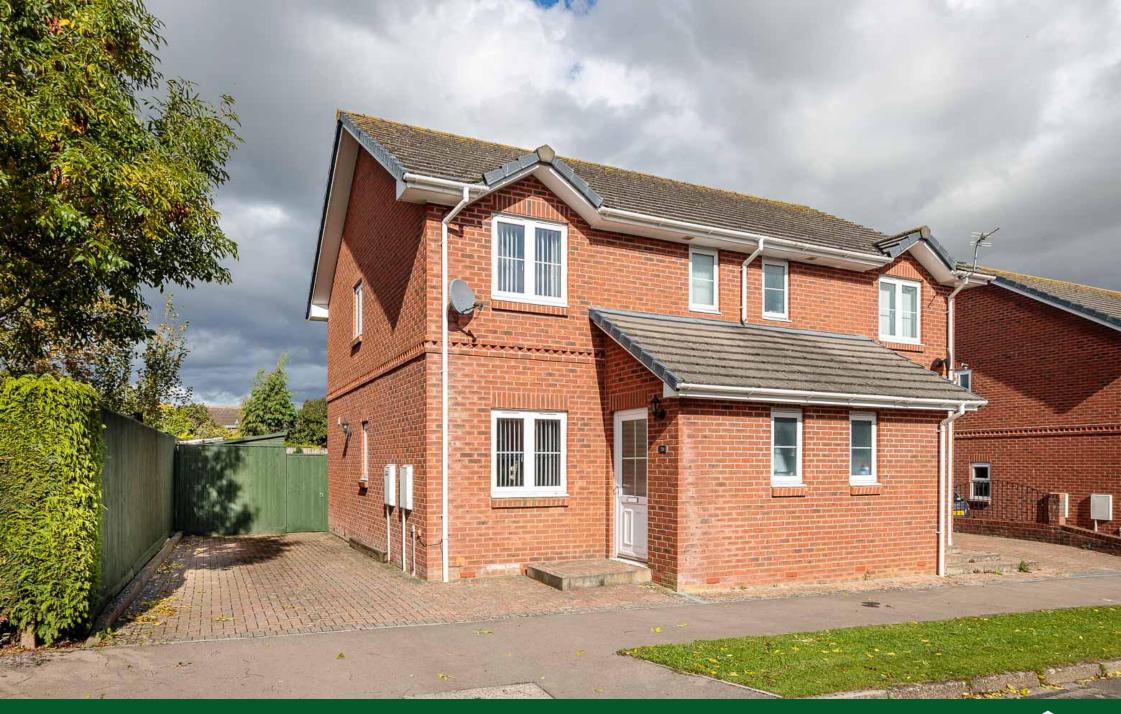

## **OUTSIDE**

At the side of the property is a block paved driveway providing ample off road parking, back gate accessing rear garden.

Rear garden laid to lawn, also there is a large decked patio area where to sit and enjoy the garden and alfresco dining, flower borders, the garden is enclosed with a wood panelled fence and there is a large garden shed. Outside power points, outside water tap, dusk til dawn outside lighting.