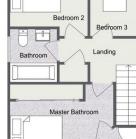

## FIRST FLOOR LANDING

Fitted carpet, loft access, airing cupboard with slatted shelving, radiator and light.

## **MASTER BEDROOM**

12' 8 max" x 9' 11" (3.86m x 3.02m)

Fitted wardrobes, wood effect laminate flooring, window to front, radiator, centre ceiling light, power points,

telephone point, TV point, door to en-suite.

## **ENSUITE**

Ceramic tiled floor, fully tiled corner shower cubicle with Triton electric shower, pedestal wash-hand basin, tilled splash-backs, WC, window to front, shaver light and electric point, extractor fan, ceiling light, radiator.

### **BEDROOM TWO**

9' 5" x 8' 3" (2.87m x 2.51m)

Wood effect laminate flooring, window to rear, TV point, power points, radiator, centre light.

## **BEDROOM THREE**

Window to rear, fitted carpet, radiator, telephone point, TV point, power points, centre light.

#### **BATHROOM**

Ceramic tiled floor, pedestal wash-hand basin, tiled splash-backs, WC, bath with mixer taps and shower attachment, radiator, centre light, extractor fan, window to side.