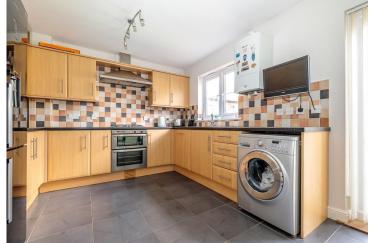

# KITCHEN/DINING ROOM

15' 10" x 10' 5" (4.83m x 3.18m)

Tiled floor, wall, base and drawer units, space and plumbing for automatic washing machine, integrated dishwasher, space for larder fridge/freezer, single stainless steel sink and drainer, double electric oven and grill, tiled splash-backs, TV point, radiator, wall mounted gas boiler power points, spacious under-stairs cupboard, French doors to patio and rear garden.