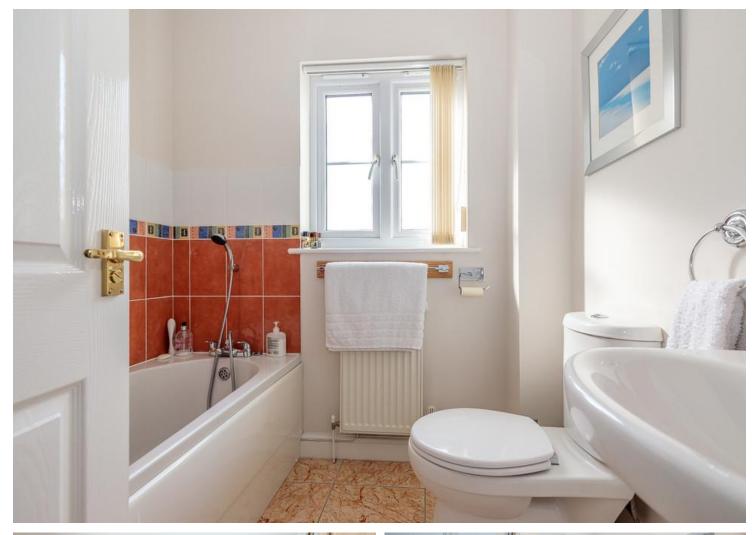

#### **BATHROOM**

Ceramic tiled floor, pedestal wash-hand basin, tiled splash-backs, WC, bath with mixer taps and shower attachment, radiator, centre light, extractor fan, window to side.