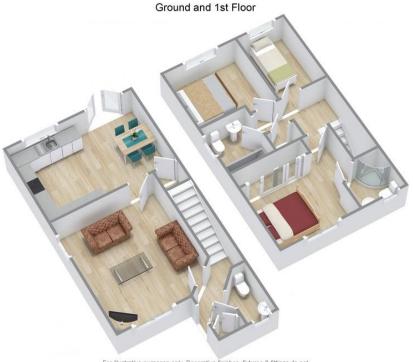

**EPC:** TBC

Council Tax Band: B Tenure: Freehold

Kitchen Dining Room

Ground and 1st Floor

For illustrative purposes only. Decorative finishes, fixtures & fittings do not represent the current state of the property. Measurements are approximate & not to scale. Floor plans made using RoomSketcher.