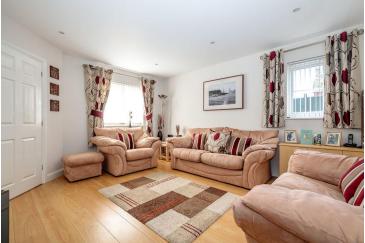

### LOUNGE

15' 5" x 12' 8" (4.7m x 3.86m)

Wood effect laminate flooring, window to side and to the front, TV point, power points, ceiling spot lights, radiator.