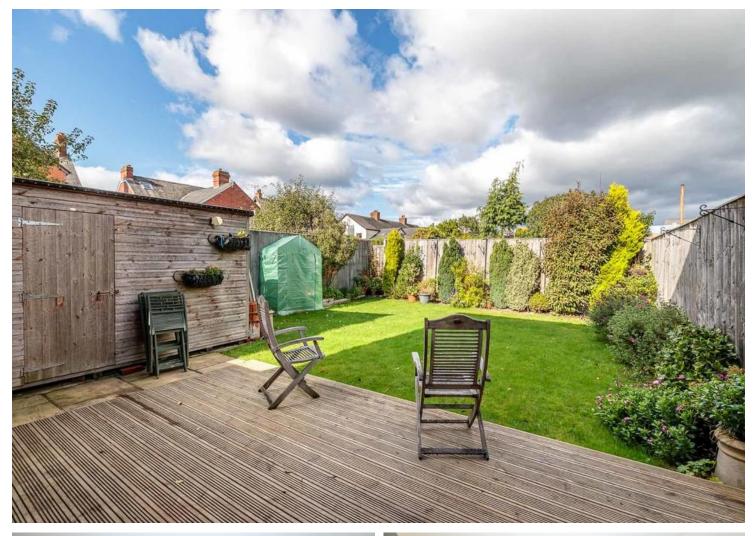

## **OUTSIDE**

At the side of the property is a block paved driveway providing ample off road parking, back gate accessing rear garden.

Rear garden laid to lawn, also there is a large decked patio area where to sit and enjoy the garden and alfresco dining, flower borders, the garden is enclosed with a wood panelled fence and there is a large garden shed. Outside power points, outside water tap, dusk til dawn outside lighting.