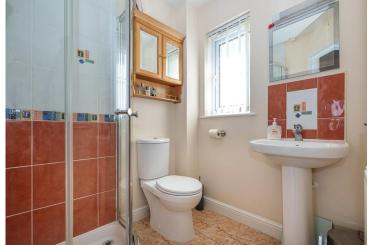

## **ENSUITE**

Ceramic tiled floor, fully tiled corner shower cubicle with Triton electric shower, pedestal wash-hand basin, tilled splash-backs, WC, window to front, shaver light and electric point, extractor fan, ceiling light, radiator.