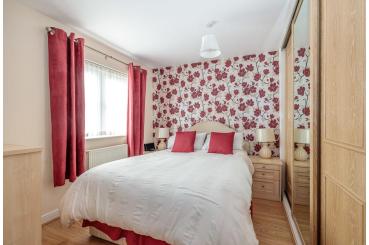

## **MASTER BEDROOM**

12' 8 max" x 9' 11" (3.86m x 3.02m)

Fitted wardrobes, wood effect laminate flooring, window to front, radiator, centre ceiling light, power points,

telephone point, TV point, door to en-suite.