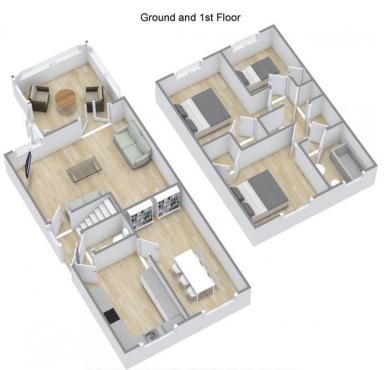

EPC: TBC Council Tax Band: C Tenure: Freehold

For more information on Lych Gate Mews or to arrange a viewing, please call the Lydney Office on 01594 368202

For illustrative purposes only. Decorative finishes, fixtures & fittings do not represent the current state of the property. Measurements are approximate & not to scale. Floor plans made using RoomSketcher,