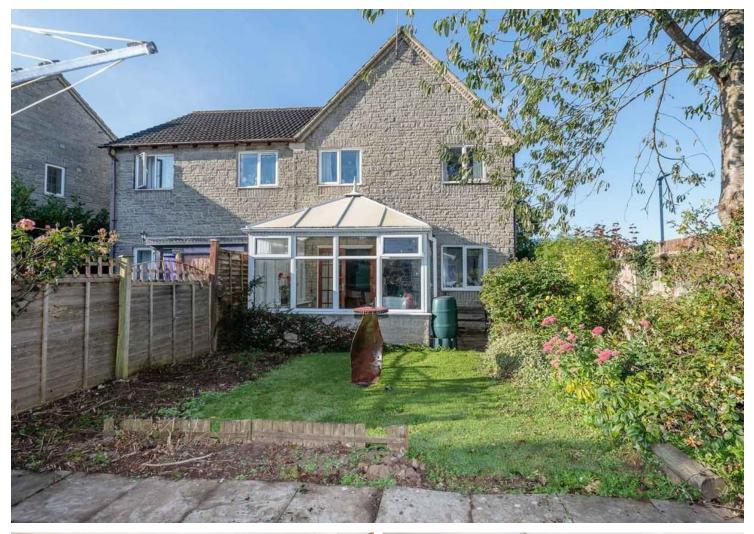

## CONSERVATORY

10' 10" x 9' 7" (3.3m x 2.92m) TV point, power points, double doors to lounge, door to rear garden.

## OUTSIDE

Parking to the front of the property, path leading to side accessing the rear garden through a pedestrian gate.

Rear garden is laid to lawn and having a patio, garden shed with power and lighting.