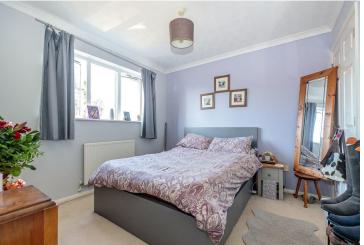

### **BEDROOM ONE**

10' 7" x 9' 11" (3.23m x 3.02m) Built-in wardrobes, window to front, radiator, power points, ceiling light.

## **BEDROOM TWO**

10' 11" x 9' 1" (3.33m x 2.77m) Built-in wardrobe, window to rear, radiator, power points, ceiling light.

# **BEDROOM THREE**

7' 10" x 7' 7" (2.39m x 2.31m) Window to rear, power points, TV point, built-in wardrobe, ceiling light, radiator.