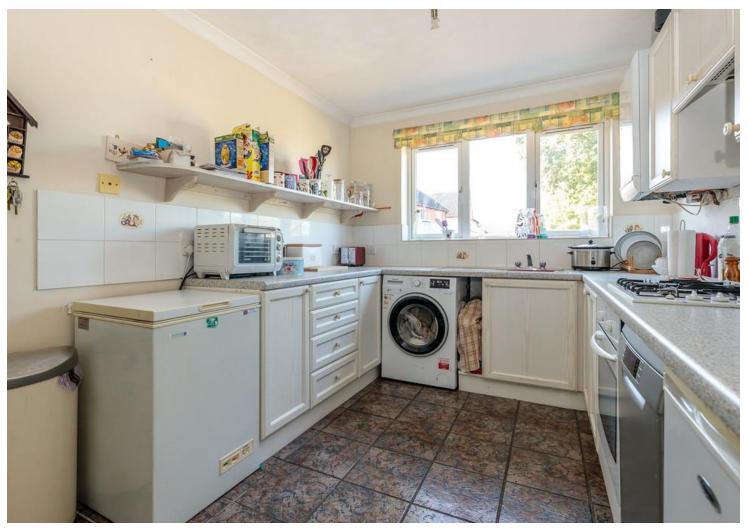

### **KITCHEN**

12' 9" x 8' 7" (3.89m x 2.62m) Ceramic tile flooring, a range of wall, base & drawer units, window to front, built-in gas hob and electric oven with extractor hood over, single sink & drainer, œiling lighting, power points.