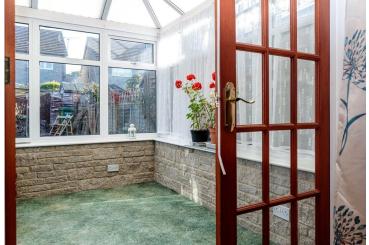

## CONSERVATORY

10' 10" x 9' 7" (3.3m x 2.92m) TV point, power points, double doors to lounge, door to rear garden.