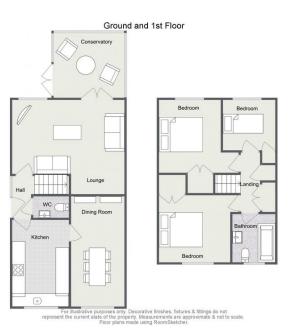

### ENTRANCE HALL

Stairs to first floor, radiator, ceiling light, doors to lounge, kitchen & WC.

## LOUNGE

16' 10" x 13' 11 max" (5.13m x 4.24m) Window to rear, double doors leading into conservatory, power points, TV point, radiator, under-stairs storage, ceiling lighting.

## CONSERVATORY

10' 10" x 9' 7" (3.3m x 2.92m) TV point, power points, double doors to lounge, door to rear garden.

### **KITCHEN**

12' 9" x 8' 7" (3.89m x 2.62m) Ceramic tile flooring, a range of wall, base & drawer units, window to front, built-in gas hob and electric oven with extractor hood over, single sink & drainer, œiling lighting, power points.

#### **DINING ROOM**

16' 3" x 7' 8" (4.95m x 2.34m) Window to front, radiator, power points, ceiling light, door to kitchen.

#### CLOAKROOM

Radiator, ceiling light, WC, wash-hand basin.

LANDING Built-in cupboards and storage, ceiling light.

### **BEDROOM ONE**

10' 7" x 9' 11" (3.23m x 3.02m) Built-in wardrobes, window to front, radiator, power points, ceiling light.

## **BEDROOM TWO**

10' 11" x 9' 1" (3.33m x 2.77m) Built-in wardrobe, window to rear, radiator, power points, ceiling light.

# **BEDROOM THREE**

7' 10" x 7' 7" (2.39m x 2.31m) Window to rear, power points, TV point, built-in wardrobe, ceiling light, radiator.