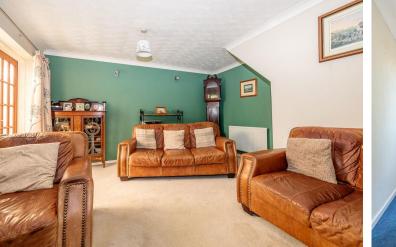

## LOUNGE

16' 10" x 13' 11 max" (5.13m x 4.24m) Window to rear, double doors leading into conservatory, power points, TV point, radiator, under-stairs storage, ceiling lighting.