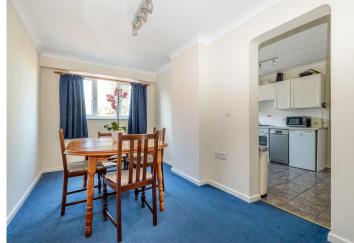

#### **DINING ROOM**

16' 3" x 7' 8" (4.95m x 2.34m) Window to front, radiator, power points, ceiling light, door to kitchen.